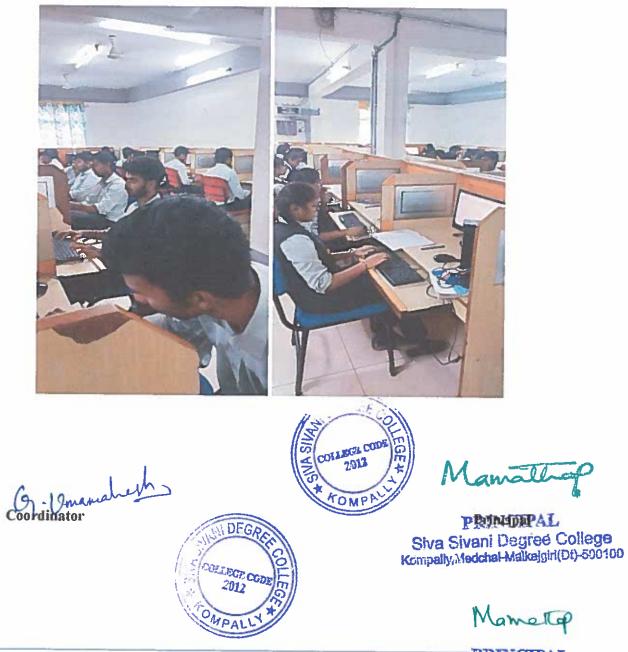

## CIRCULAR

The students of our college are here by informed that we are planning to conduct Online aptitude on 27-03-2020 at 10 A.M. at computer Lab by **Mr. G.Uma Maheswar**, Dept.of CRT, SSDC, Kompally. All the students must attend the program without fail.

#### **Online Aptitude**

| Name of the Resource Person | : Mr. G. Uma Maheswar |
|-----------------------------|-----------------------|
| Date                        | : 27-03-2020          |
| Venue                       | : Seminar Hall        |
| No. of Students Attended    | : 110                 |

On 27-03-2020, a lecture on "Online Aptitude" was held at computer lab for students of Siva Sivani Degree College. The lecture was delivered by the Resource person Mr. G. Uma Maheswar.

Online aptitude testing has become an integral part of the recruitment and educational assessment processes, providing a convenient and efficient means to evaluate an individual's cognitive abilities, problem-solving skills, and overall aptitude. This report explores the significance of online aptitude testing, its benefits, challenges, and its evolving role in diverse fields.