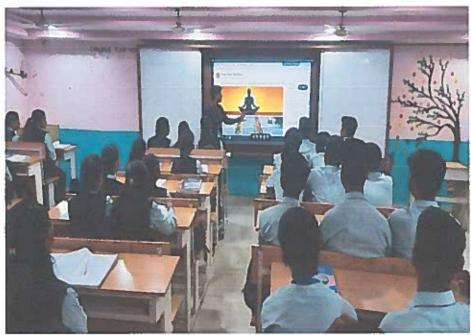

#### Report of the Program

Yoga

Name of the Resource Person : Mr. Viswa Dev

: 23-04-2022 Date

Venue : Seminar Hall

No. of Students Attended : 53

Description:

A session for yoga and meditation was conducted for final year students at siva sivani degree college by Mr. Vishwadev, where similar types of Asanas and Pranayamas were trained, where total 56 students attended for the session.

Precession: before starting the sessions, detailed definition and benefits of Yoga and Meditation were explained to students. As per the detailed explanation, The Yoga was divided into three types - 1. Meditation, 2. Pranavamas, 3. Asanas.