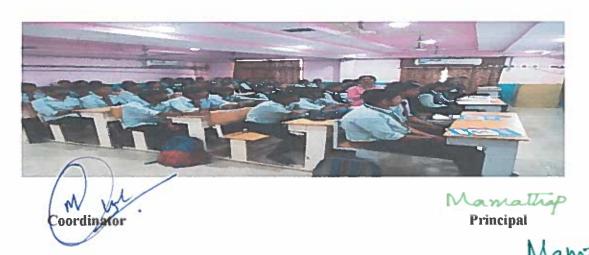

#### Report of the Program

Yoga

Name of the Resource Person : Mr. Viswa Dev

: 23-04-2022 Date

Venue : Seminar Hall

No. of Students Attended : 53

Description:

A session for yoga and meditation was conducted for final year students at siva sivani degree college by Mr. Vishwadev, where similar types of Asanas and Pranayamas were trained, where total 56 students attended for the session.