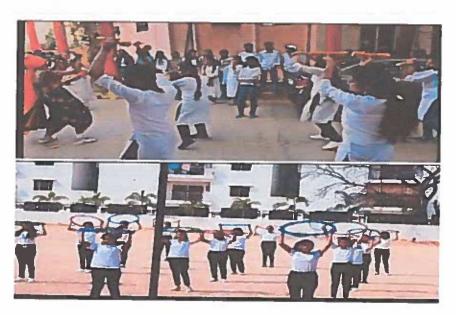

#### Report of the Program

Yoga

Name of the Resource Person : Mr. Viswa Dev

: 23-04-2022 Date

Venue : Seminar Hall

No. of Students Attended : 53

Description:

A session for yoga and meditation was conducted for final year students at siva sivani degree college by Mr. Vishwadev, where similar types of Asanas and Pranayamas were trained, where total 56 students attended for the session.

#### THE ASANAS:-

These are few general asanas - Tadasana, Trikonasana, Padmasana, Adho Mukha, Svanasana, Savasana, Natarajasana etc.

Regular practice of asanas increases flexibility by stretching and lengthening muscles, which can improve overall range of motion. Asanas often involve balancing poses, which help enhance stability and coordination. The focus on breath and mindful movement in yoga can help reduce stress and promote relaxation. Asanas often require concentration and awareness, which can enhance mental focus and clarity. Asanas emphasize the connection between the body and mind, fostering self-awareness and emotional balance. Asanas promote awareness of body alignment, leading to improved posture and reduced strain on the spine and joints. The gentle stretching and movement in yoga poses can improve blood circulation, benefiting overall cardiovascular health. Regular practice of certain asanas may help alleviate chronic pain, such as back pain or joint discomfort.