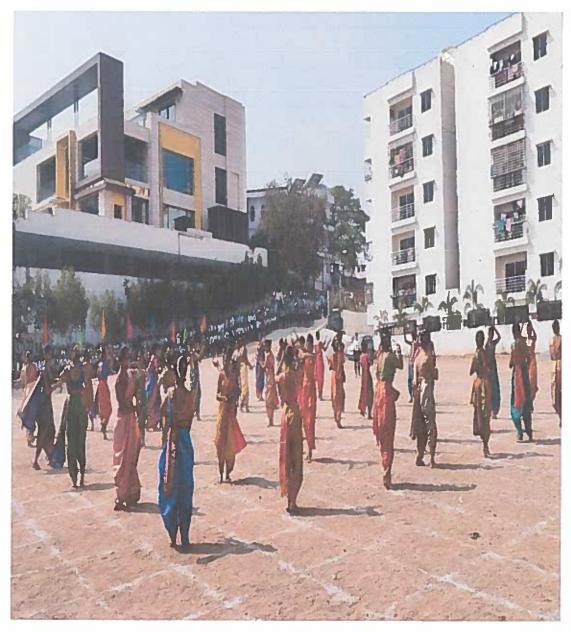

# SIVA SIVANI DEGREE COLLEGE

Affiliated to the Osmania University, Hyderabad Kompally, Secunderabad, Telangana 500100

Courses on

Life Skills (Yoga)

Conducted on 23-04-2022

Who can participate:

**Registered III Year Students** 

# Objectives of the program

 The object of yoga is a comprehensive approach to wellbeing that addresses physical, mental, and spiritual dimensions. Through the integration of postures, breath control, meditation, and ethical principles, yoga offers a holistic path toward a balanced and fulfilling life.

#### Report of the Program

Yoga

Name of the Resource Person : Mr. Viswa Dev

: 23-04-2022 Date

Venue : Seminar Hall

No. of Students Attended : 53

Description:

A session for yoga and meditation was conducted for final year students at siva sivani degree college by Mr. Vishwadev, where similar types of Asanas and Pranayamas were trained, where total 56 students attended for the session.