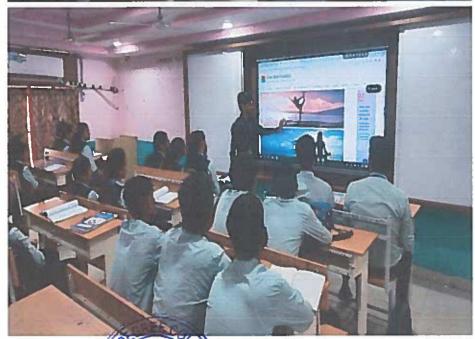

#### Report of the Program

Yoga

Name of the Resource Person : Mr. Viswa Dev

: 23-04-2022 Date

Venue : Seminar Hall

No. of Students Attended : 53

Description:

A session for yoga and meditation was conducted for final year students at siva sivani degree college by Mr. Vishwadev, where similar types of Asanas and Pranayamas were trained, where total 56 students attended for the session.

Precession: before starting the sessions, detailed definition and benefits of Yoga and Meditation were explained to students. As per the detailed explanation, The Yoga was divided into three types - 1. Meditation, 2. Pranavamas, 3. Asanas.