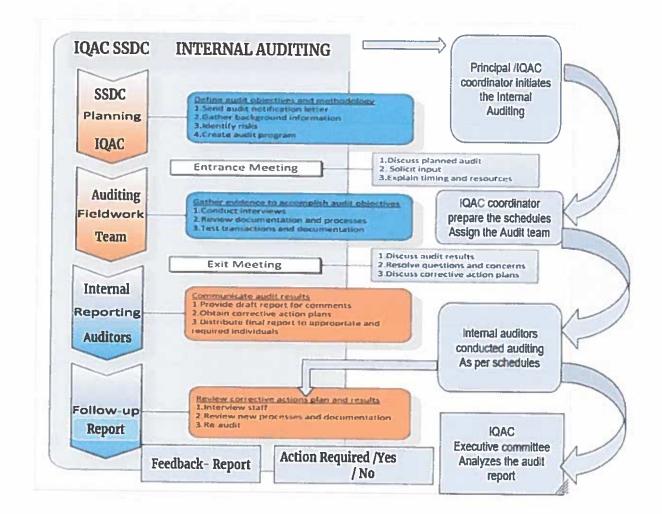

## Criteria 6 - Governance, Leadership and Management 6.5 Internal Quality Assurance System

6.5.1 Internal Quality Assurance Cell (IQAC) has contributed significantly for institutionalizing the quality assurance strategies and processes. It reviews teaching learning process, structures & methodologies of operations and learning outcomes at periodic intervals and records the incremental improvement in various activities

#### Internal Academic Audit System

Manel

PRINCIPAL Siva Sivani Degree College Kompelly, Madchai-Malkalgiri (Dt)-500100