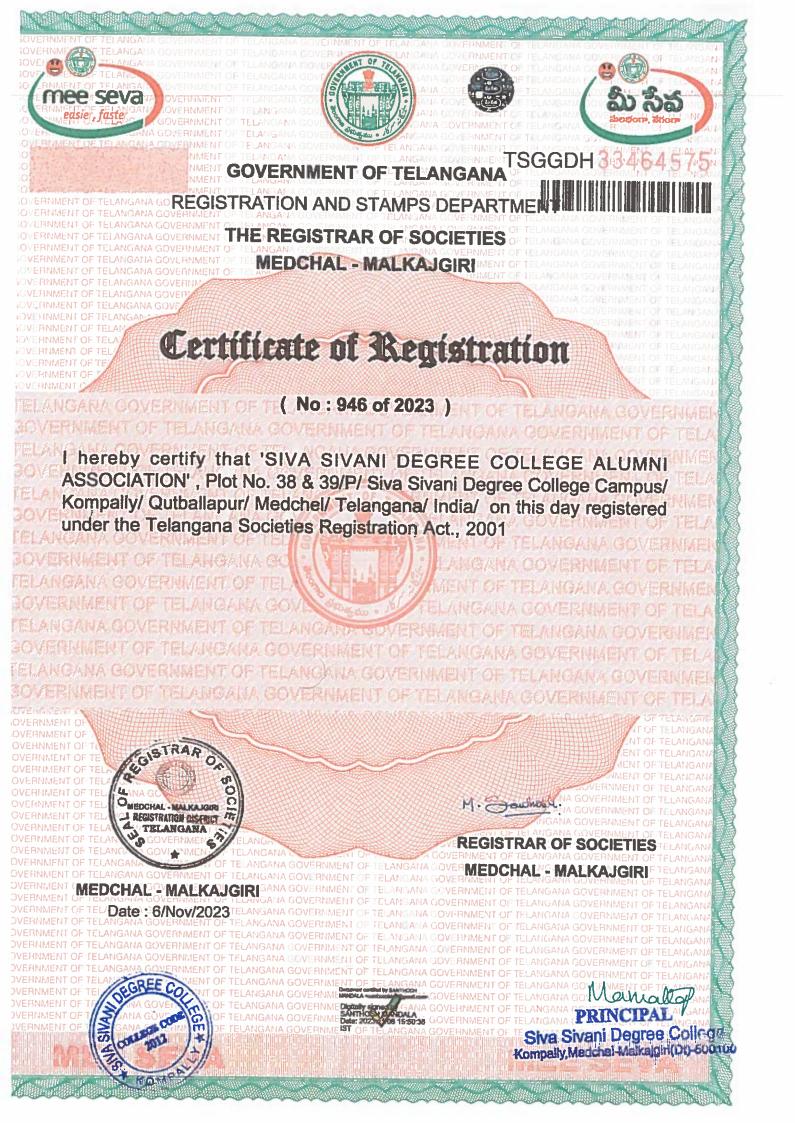

# Siva Sivani Degree College Alumni Association Registration Documents

## (Maintained Under Section 3 of Societies Registration Act, 2001)

| 1. Society Registration Number : | No : 946 of 2023                                                                                            |
|----------------------------------|-------------------------------------------------------------------------------------------------------------|
| 2. Name of the Society :         | SIVA SIVANI DEGREE COLLEGE ALUMNI ASSOCIATION                                                               |
| 3. Society Category :            | Other                                                                                                       |
| 4. Society Address :             | Plot No. 38 & 39/P/ Siva Sivani Degree College Campus/<br>Kompally/ Qutballapur/ Medchel/ Telangana/ India/ |