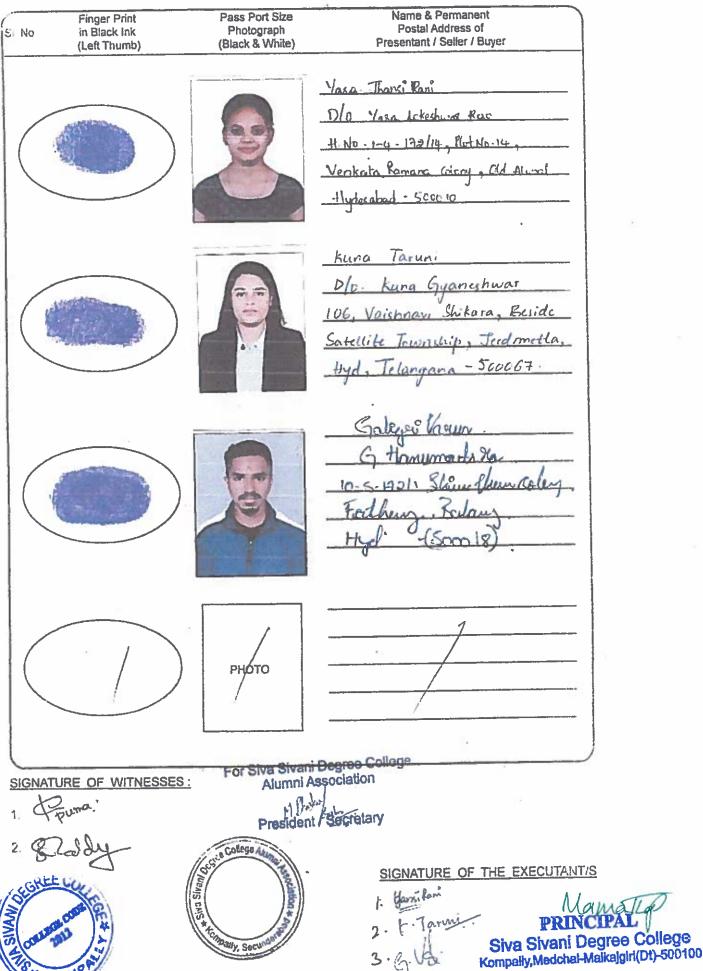

### PHOTOGRAPHS AND FINGERPRINTS AS PER SECTION 32-A OF **REGISTRATION ACT. 1908**

Finger Print Pass Port Size Name & Permanent Postal Address of Photograph SE No in Black Ink (Black & White) Presentant / Seller / Buyer (Left Thumb) Melikala Bhackan Knichra S-6 Hyeck Paradice Mallameet Road Ma tal Malkainer del lelangara - 300090 KANNAPATAYO Sukesh Gome (Village) H:No: 3-89 Romayamet 1000 Magar Colony -512101 Dist Telangan A Kaliahasi Sailamar 11/2 Willace Butchellagues inni.h.A Elenterabad Jelandana ANAND STNGH PLOT-NO.39 RAGHAVENDRA NAKAR BEHIND BUS DEAT, MEDCHAL TELANGANA, SOLUDI For Siva Sivani Degree College SIGNATURE OF WITNESSES : Alumni Association President Scorotary Cortes a SIGNATURE OF THE EXECUTANT/S 1. M. Phar 2. Suy" 3- But Siva Sivani Degree College Kompally, Medchal-Malkajgiri(Dt)-500100 ally, Set 4 Drand

## PHOTOGRAPHS AND FINGERPRINTS AS PER SECTION 32-A OF REGISTRATION ACT. 1908