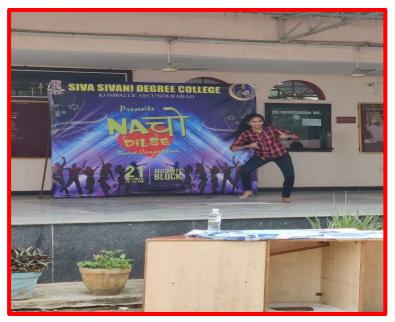

## **Report On Dancing Competition**

Siva Sivani Degree College showcased the vibrant spirit of cultural diversity by organizing a Dancing competition as part of its cultural events on 18-12-2018 in the college seminar hall. The event, skillfully organized by Madhavi Latha, brought together 20 talented students who shared their passion for dance, creating an atmosphere of joy and celebration.

This report recognizes dancing not only as a form of artistic expression but also as a cultural celebration and a physical activity with numerous health benefits. The ability of dance to transcend cultural boundaries, foster creativity, and promote well-being was evident in the diverse performances presented during the competition. Madhavi Latha's organization of the event played a crucial role in its success, ensuring a seamless and memorable experience for participants and attendees alike. The Dancing competition at Siva Sivani Degree College highlighted the richness and diversity of human culture, emphasizing the enduring significance of dance in societies worldwide.

**Dancing Competition** 

PRINCIPAL

PRINCIPAL Siva Sivani Degree College Kompelly Medichel Malagight (DQ-500100

Date: 19-08-2018