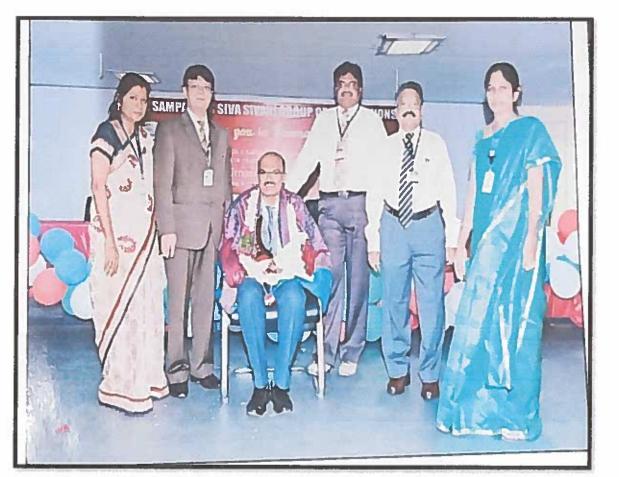

## **Report On Carroms**

Siva Sivani Degree College conducted Carroms competition on 23-06-2018 in seminar hall of the college premises. Carrom, also known as finger billiards, has a rich history rooted in the Indian subcontinent, with its earliest recorded history dating back to the 18th century. Over the years, this classic table top game has gained popularity worldwide, with enthusiasts forming clubs, organizing tournaments, and contributing to the evolution of the game.

In an event organized at Siva Sivani Degree College, 40 students actively participated in the Carrom competition. The event was successfully organized by Keshava Giri, showcasing the widespread interest and engagement in this traditional game within the college community.

Carrom's enduring popularity lies in its accessibility, making it a game that can be enjoyed by people of all ages and skill levels. The strategic and competitive nature of the game fosters camaraderie and friendly competition among players. The efforts of Keshava Giri in organizing the Carrom event reflect the college's commitment to providing diverse recreational activities for its students. Such events contribute to the vibrant and inclusive atmosphere at Siva Sivani Degree College, emphasizing the timeless and universal appeal of Carrom as a game that brings people together for friendly competition and enjoyment.