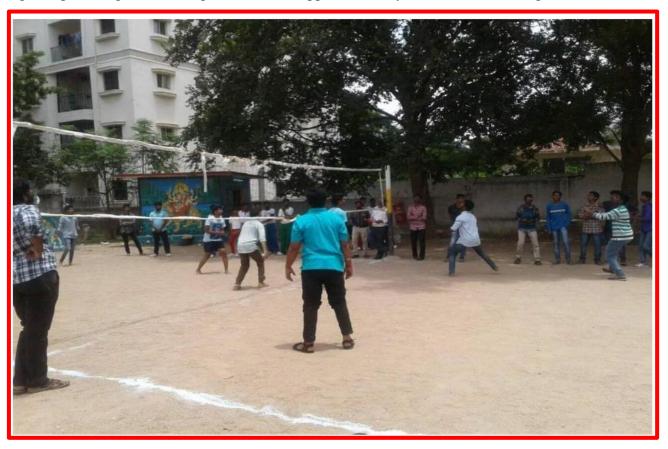

## **Volley Ball**

## **Report On Volley- Ball**

Siva Sivani Degree College conducted Volley- Ball game on 07-07-2018 in college playground. 10 teams actively participated in the volleyball game. The event was successfully organized by faculty member Raju and the Physical Director, emphasizing the college's commitment to providing opportunities for students to engage in team sports and promote physical well-being.

The global significance of volleyball as a sport that fosters teamwork, athleticism, and international unity is evident in its popularity and continued evolution. The efforts of Raju, the Physical Director, and the participation of 10 teams in the volleyball event contribute to the vibrant sports culture at Siva Sivani Degree College, emphasizing the enduring and universal appeal of volleyball on the world stage.