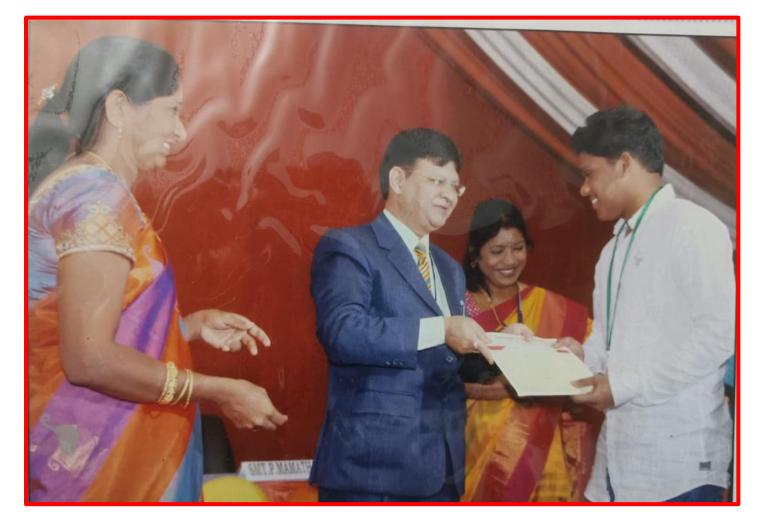

ble component of athletic training. The stretch reflex involves a rapid lengthening and contracting of muscles, contributing to the generation of maximal force in a short amount of time. When incorporated judiciously into training regimens, plyometrics can lead to significant improvements in power, strength, and agility. The participation of 15 students in the plyometrics event underscores the interest and enthusiasm among students for incorporating dynamic and explosive movements into their fitness routines. Mary Madhavi's efforts contribute to the promotion of a holistic approach to fitness, emphasizing the importance of power and agility in athletic training.





Mamattap PRINCIPAL Siva Sivani Degree College Kompelly, Meddhal-Melkelgirl(D)-500100



(Affiliated to Osmania University)



Winner for Plyometrics



PRINCIPAL Siva Sivani Degree College Kompelity:Medicitat-Malkeight(Dt)-600100





Date: 24-08-2018

## CIRCULAR

All the students are informed that there will be **Zig zag** competition on **28-08-2018** in the college premises. Enrolment of the students will be taken by G.Manish Kumar co-ordinator. Students who are willing to participate in the event can enroll their names on or before 27-08-2018.



PRINCIPAL Siva Sivani Degree College Kompality Medichel Maikaight(DI)-500100

- 1. All the HODs
- 2. Notice Boards
- 3. Concerned office file
- 4. Hon'ble Chairman for favour of kind information



Siva Sivani Degree College Kompally, Medchal-Malkajght (Dt)-500100



# SIVA SIVANI DEGREE COLLEGE

(Affiliated to Osmania University)

### Zig zack

### List of the st