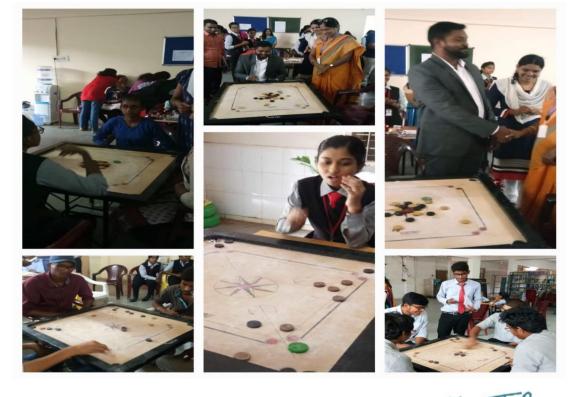

## CIRCULAR

All the students are informed that there will be **Carroms** competition on **23-06-2018** in the college premises. Enrolment of the students will be taken by Nandhini co-ordinator. Students who are willing to participate in the event can enroll their names on or before 22-06-2018.

### **Carroms** List of the student

| SNO | ROLL NO      | NAME                         |
|-----|--------------|------------------------------|
| 1   | 201217684105 | SINGI REDDY PAVANI           |
| 2   | 201218684006 | TANNU BABERWAL               |
| 3   | 201218684007 | LINGALA AKANKSHA             |
| 4   | 201218684008 | CHOLLATI SOUMYA              |
| 5   | 201218684009 | M SRUTHI                     |
| 6   | 201218684010 | BANDA JYOTHIKA               |
| 7   | 201218684016 | KOYYALA ANUSHA               |
| 8   | 201217402009 | BADDAM HAMSHA LEKHA          |
| 9   | 201217402011 | BINGERI SNEHA                |
| 10  | 201217402013 | CHANAGARAPU SOWMYA           |
| 11  | 201216402013 | B.BHAVANI                    |
| 12  | 201216402015 | B. SOWMYA                    |
| 13  | 201216402016 | B.ANUSHA                     |
| 14  | 201216402020 | B. DIVYA SRI                 |
| 15  | 201216467090 | S.VIVEK KUMAR                |
| 16  | 201216467094 | U.ARUN REDDY                 |
| 17  | 201216467096 | U.VINOD                      |
| 18  | 201216467097 | V.SANDEEP REDDY              |
| 19  | 201216467098 | V.SAI JEEVAN                 |
| 20  | 201216467099 | Y.PRABHU SUJITH              |
| 21  | 201217684074 | NALLA SAKETH REDDY           |
| 22  | 201217684076 | NARSAPURAM MAHESH GOUD       |
| 23  | 201217684077 | NATHANI AFSHA FIROZ          |
| 24  | 201217684084 | POTHULA RAHUL RAI            |
| 25  | 201217684085 | POYYAPAKAM SRI HARI SRINIVAS |
| 26  | 201217684086 | PRAVEEN YADAV                |
| 27  | 201217684087 | PRODDUTURI CHAKRADHAR        |
| 28  | 201217684088 | PRODDUTURI CHANDANA          |
| 29  | 201217406014 | D NARENDRA VARMA             |

Mamathap PRINCIPAL Siva Sivani Degree College Kompally, Medchal-Malkalght(DI)-500100

Carroms

## **Report On Carroms**

Siva Sivani Degree College conducted Carroms competition on 23-06-2018 in seminar hall of the college premises. Carrom, also known as finger billiards, has a rich history rooted in the Indian subcontinent, with its earliest recorded history dating back to the 18th century. Over the years, this classic table top game has gained popularity worldwide, with enthusiasts forming clubs, organizing tournaments, and contributing to the evolution of the game.

In an event organized at Siva Sivani Degree College, 40 students actively participated in the Carrom competition. The event was successfully organized by Keshava Giri, showcasing the widespread interest and engagement in this traditional game within the college community.

Carrom's enduring popularity lies in its accessibility, making it a game that can be enjoyed by people of all ages and skill levels. The strategic and competitive nature of the game fosters camaraderie and friendly competition among players. The efforts of Keshava Giri in organizing the Carrom event reflect the college's commitment to providing diverse recreational activities for its students. Such events contribute to the vibrant and inclusive atmosphere at Siva Sivani Degree College, emphasizing the timeless and universal appeal of Carrom as a game that brings people together for friendly competition and enjoyment.

Winner in carroms

PRINCIPAL Siva Sivani Degree College

Date: 28-06-2018