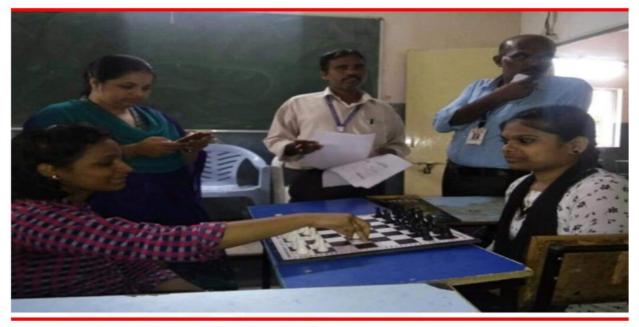

## **Report On Chess**

Siva Sivani Degree College conducted Chess competition on 30-06-2018 in seminar hall of the college premises. All the students and invitees are waiting for start of the event.

In an event organized at Siva Sivani Degree College, 25 students actively participated in the chess competition. The event was successfully organized by faculty member Anjana, emphasizing the college's commitment to providing not only recreational activities but also opportunities for intellectual engagement and skill development.

The enduring significance of chess on the global stage underscores its universal appeal and the profound impact it continues to have on individuals' intellectual development. The efforts of Anjana and the participation of students in the chess event contribute to the vibrant intellectual and recreational culture at Siva Sivani Degree College.