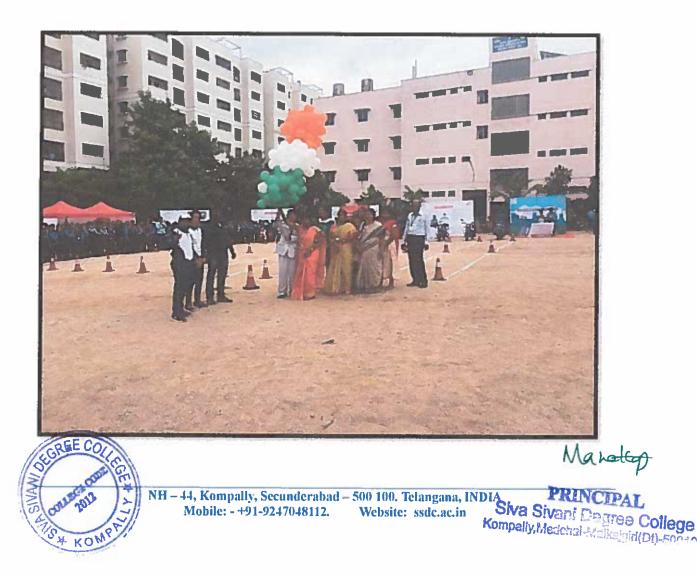

# **Cycle-1 NAAC Accrediation 2023**

# **Criteria 5 – Student Support and Progression**

## **5.3 Student Participation and Activities**

5.3.2: Average number of sports and cultural programs in which students of the Institution participated during last five years (organised by the institution/other institutions)

## **National Assessment and Accreditation Council**

5.3.2 Average number of sports & cultural programs in which students of the Institution participated during last five years (organised by the institution/other institutions)