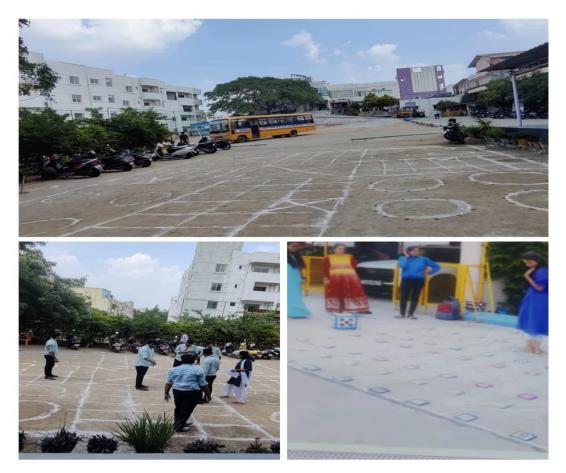

## **Report On Zig Zag**

Siva Sivani Degree College conducted Zig Zag game on 28-08-2018 in college playground .

The zigzag pattern, with its dynamic and visually stimulating characteristics, has proven to be a timeless and versatile design element. From its historical roots to its modern applications in art, fashion, interior design, and technology, the zigzag pattern continues to captivate and inspire across diverse fields. Its adaptability and ability to convey a sense of movement make it a valuable asset in the realm of design and aesthetics.

In an event organized at Siva Sivani Degree College, 25 students actively participated in a game centered around the zigzag pattern. The event, successfully organized by Madhavi Latha, showcases the college's commitment to providing students with opportunities to explore and engage with design elements in a creative and interactive manner.

The participation of 25 students in the zigzag pattern game highlights the interest and enthusiasm among students for exploring design concepts. Madhavi Latha's efforts contribute to fostering a creative and visually engaging environment on campus, emphasizing the significance of design principles in various domains.