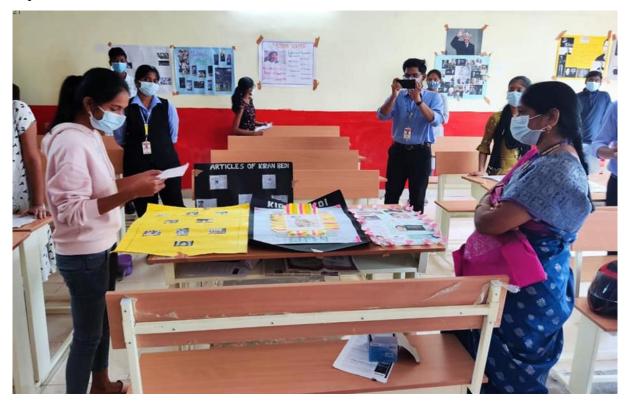

## **Report On Carroms**

Siva Sivani Degree College conducted Carroms competition on 23-06-2018 in seminar hall of the college premises. Carrom, also known as finger billiards, has a rich history rooted in the Indian subcontinent, with its earliest recorded history dating back to the 18th century. Over the years, this classic table top game has gained popularity worldwide, with enthusiasts forming clubs, organizing tournaments, and contributing to the evolution of the game.

In an event organized at Siva Sivani Degree College, 40 students actively participated in the Carrom competition. The event was successfully organized by Keshava Giri, showcasing the widespread interest and engagement in this traditional game within the college community.

Carrom's enduring popularity lies in its accessibility, making it a game that can be enjoyed by people of all ages and skill levels. The strategic and competitive nature of the game fosters camaraderie and friendly competition among players. The efforts of Keshava Giri in organizing the Carrom event reflect the college's commitment to providing diverse recreational activities for its students. Such events contribute to the vibrant and inclusive atmosphere at Siva Sivani Degree College, emphasizing the timeless and universal appeal of Carrom as a game that brings people together for friendly competition and enjoyment.