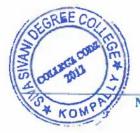

## **Report On Chess**

Siva Sivani Degree College conducted Chess competition on 30-06-2018 in seminar hall of the college premises. All the students and invitees are waiting for start of the event.

In an event organized at Siva Sivani Degree College, 25 students actively participated in the chess competition. The event was successfully organized by faculty member Anjana, emphasizing the college's commitment to providing not only recreational activities but also opportunities for intellectual engagement and skill development.

The enduring significance of chess on the global stage underscores its universal appeal and the profound impact it continues to have on individuals' intellectual development. The efforts of Anjana and the participation of students in the chess event contribute to the vibrant intellectual and recreational culture at Siva Sivani Degree College.