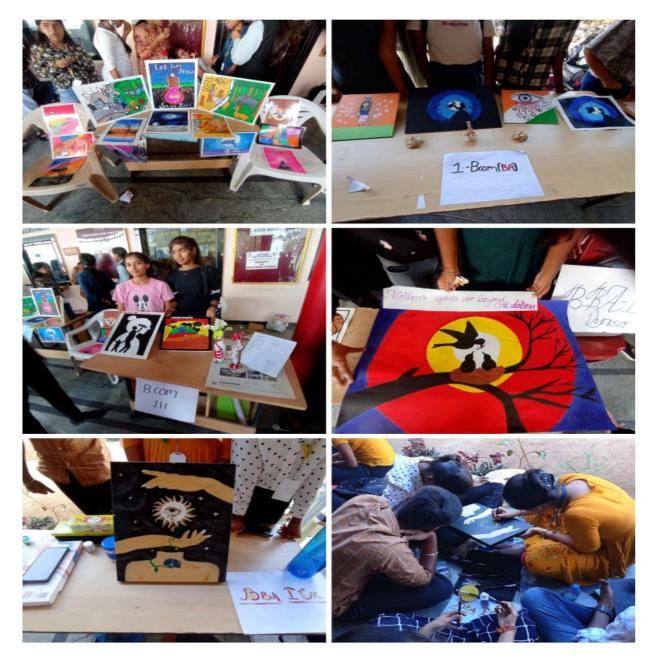

of art, experimenting with colors, shapes, and designs.

Madhavi Latha's adept organization of the event ensured a smooth and enjoyable experience for participants and attendees. The Lip Art competition at Siva Sivani Degree College celebrated the students' artistic talents and their ability to experiment with makeup as a form of creative expression.

With 25 students participating, the event reflected the widespread interest and enthusiasm for lip art as a unique niche within the broader world of makeup and beauty. The audience, including students and invitees, thoroughly enjoyed the event, appreciating the creativity and skill demonstrated by the participants.



Mamattap PRINCIPAL Stva Sivani Degree College Kompally, Medichal-Malkagert (DI)-500100



(Affiliated to Osmania University)



Lip art

Manathap

PRINCIPAL PRINCIPAL Siva Sivani Degree College

Mama PRINCIPAL Siva Sivani Degree College Kompally, Medchal-Malkajght (Dt)-800100





Date: 27-01-2019

## CIRCULAR

All the students are informed that there will be **Wall Painting Competition** on **30-01-2019** in the college premises. Enrolment of the students will be taken by Rama Raju co-ordinator. Students who are willing to participate in the event can enroll their names on or before 29-01-2019.



PRINCIPAL

PRINCIPAL Siva Sivani Degree College Kompally Medchel Mailaight(Dt)-500100

- 1. All the HODs
- 2. Notice Boards
- 3. Concerned office file
- 4. Hon'ble Chairman for favour of kind information







**SIVA SIVANI DEGREE COLLEGE** 

(Affiliated to Osmania University)

#### Wall Painting List of the students