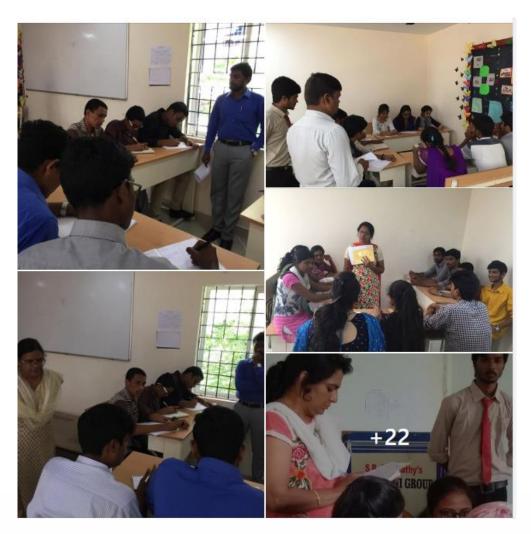

### **Report On Singing Competition**

Siva Sivani Degree College successfully organized a Singing competition as part of its cultural events on 14-12-2018 in the college seminar hall. The event, skillfully coordinated by Sree Valli, witnessed enthusiastic participation from 20 talented students who showcased their vocal prowess.

Sree Valli's organization of the event contributed significantly to its success, ensuring smooth coordination and execution. The Singing competition at Siva Sivani Degree College stands as a memorable and enjoyable experience for both participants and attendees, celebrating the beauty and diversity of this timeless art form.