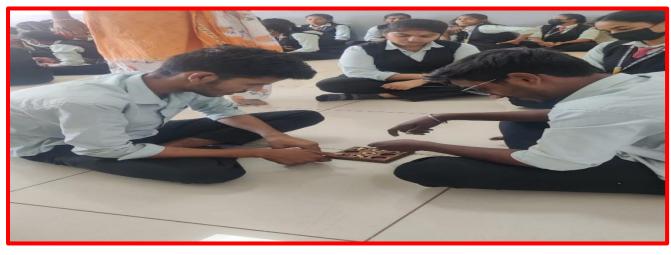

## **Report On Carroms**

Siva Sivani Degree College conducted Carroms competition on 23-06-2018 in seminar hall of the college premises. Carrom, also known as finger billiards, has a rich history rooted in the Indian subcontinent, with its earliest recorded history dating back to the 18th century. Over the years, this classic table top game has gained popularity worldwide, with enthusiasts forming clubs, organizing tournaments, and contributing to the evolution of the game.

In an event organized at Siva Sivani Degree College, 40 students actively participated in the Carrom competition. The event was successfully organized by Keshava Giri, showcasing the widespread interest and engagement in this traditional game within the college community.

Carrom's enduring popularity lies in its accessibility, making it a game that can be enjoyed by people of all ages and skill levels. The strategic and competitive nature of the game fosters camaraderie and friendly competition among players. The efforts of Keshava Giri in organizing the Carrom event reflect the college's commitment to providing diverse recreational activities for its students. Such events contribute to the vibrant and inclusive atmosphere at Siva Sivani Degree College, emphasizing the timeless and universal appeal of Carrom as a game that brings people together for friendly competition and enjoyment.