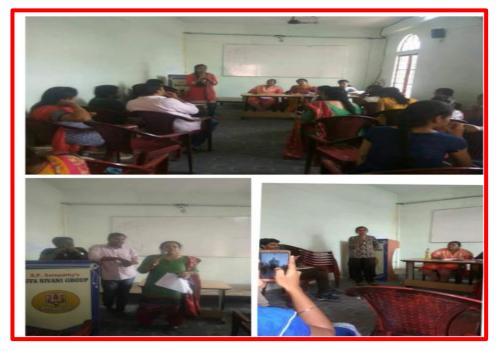

### **Report on Musical chair**

On August 21.08.2018, Siva Sivani Degree College organized an engaging Musical chair competition at the college premises, gathering participants, interested audiences, and supportive faculty members who were eagerly anticipating the start of the game.

The Musical chair competition at Siva Sivani Degree College saw active participation from 25 students, showcasing the widespread interest and engagement in this classic and strategic board game. The event was successfully organized by Madhavi Latha and Srikanth, who played key roles in planning and executing the competition.

The collaborative efforts of Madhavi Latha, Srikanth, and others involved in organizing the event reflected the college's commitment to providing diverse and enjoyable activities for its students. The balance the ball competition contributed to the vibrant and inclusive recreational culture at Siva Sivani Degree College, emphasizing the enduring appeal of this classic board game.