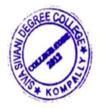

## **Report On Chess**

Siva Sivani Degree College conducted Chess competition on 30-06-2018 in seminar hall of the college premises. All the students and invitees are waiting for start of the event.

In an event organized at Siva Sivani Degree College, 25 students actively participated in the chess competition. The event was successfully organized by faculty member Anjana, emphasizing the college's commitment to providing not only recreational activities but also opportunities for intellectual engagement and skill development.

The enduring significance of chess on the global stage underscores its universal appeal and the profound impact it continues to have on individuals' intellectual development. The efforts of Anjana and the participation of students in the chess event contribute to the vibrant intellectual and recreational culture at Siva Sivani Degree College.