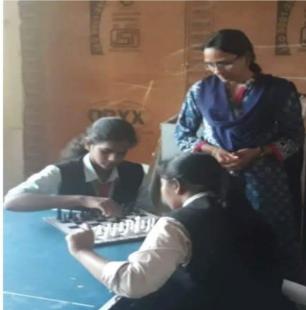

#### Chess List of the students

| SNO | ROLL NO      | NAME                     |
|-----|--------------|--------------------------|
| 1   | 201216467096 | U.VINOD                  |
| 2   | 201217474005 | BOTLA GNANESHWAR         |
| 3   | 201218684015 | TIRUPATHI HEMANTH REDDY  |
| 4   | 201218684020 | RAYARAO PRABHATH         |
| 5   | 201218684021 | NERELLA SRINIVAS REDDY   |
| 6   | 201218684016 | KOYYALA ANUSHA           |
| 7   | 201217474014 | GANABOINA DHARMA TEJA    |
| 8   | 201217474016 | GOWLIKAR RAKESH          |
| 9   | 201217474017 | GURRAM RAHUL RAMANJANEYA |
| 10  | 201217474018 | GUTTULA PRAVEEN          |
| 11  | 201216684015 | H. GOURI                 |
| 12  | 201216684016 | J.RAMYA                  |
| 13  | 201216684017 | K.VIKAS VARMA            |
| 14  | 201216684018 | K. SOWMYA                |
| 15  | 201218467047 | JALIGAMA VENKATA         |
|     | 201218407047 | CHALAPATHI               |
| 16  | 201218467054 | BOORGUBAVI BALU          |
| 17  | 201217684074 | NALLA SAKETH REDDY       |
| 18  | 201217474008 | CHIGULLAPALLY YOGESH     |
| 19  | 201217474009 | CHOWDARIGARI ANIRUDH     |
|     |              | REDDY                    |
| 20  | 201216684052 | T. SAI TEJA              |
| 21  | 201216684053 | T.SINDHUJA               |
| 22  | 201216684054 | U.VAISHNAVI              |
| 23  | 201216684042 | PRINCE KUMAR             |
| 24  | 201216684045 | D.RAMA RAJU              |
| 25  | 201216684046 | R.SHUBHANKAR             |

## **Report On Chess**

Siva Sivani Degree College conducted Chess competition on 30-06-2018 in seminar hall of the college premises. All the students and invitees are waiting for start of the event.

In an event organized at Siva Sivani Degree College, 25 students actively participated in the chess competition. The event was successfully organized by faculty member Anjana, emphasizing the college's commitment to providing not only recreational activities but also opportunities for intellectual engagement and skill development.