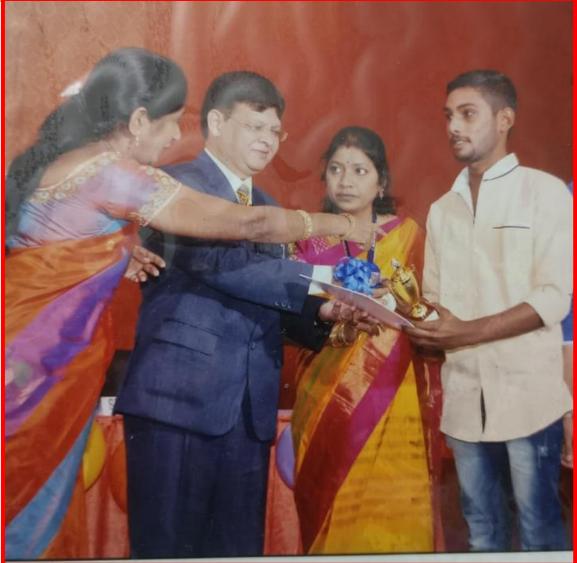

## **Report On Carroms**

Siva Sivani Degree College conducted Carroms competition on 23-06-2018 in seminar hall of the college premises. Carrom, also known as finger billiards, has a rich history rooted in the Indian subcontinent, with its earliest recorded history dating back to the 18th century. Over the years, this classic table top game has gained popularity worldwide, with enthusiasts forming clubs, organizing tournaments, and contributing to the evolution of the game.

In an event organized at Siva Sivani Degree College, 40 students actively participated in the Carrom competition. The event was successfully organized by Keshava Giri, showcasing the widespread interest and engagement in this traditional game within the college community.

Winner in carroms

PRINCIPAL Siva Sivani Degree College

Date: 28-06-2018