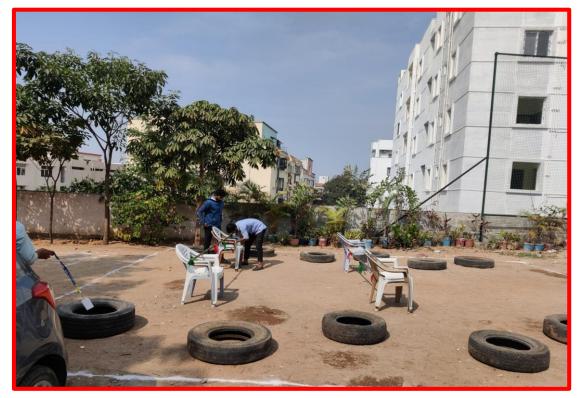

## **Report On Carroms**

Siva Sivani Degree College conducted Carroms competition on 23-06-2018 in seminar hall of the college premises. Carrom, also known as finger billiards, has a rich history rooted in the Indian subcontinent, with its earliest recorded history dating back to the 18th century. Over the years, this classic table top game has gained popularity worldwide, with enthusiasts forming clubs, organizing tournaments, and contributing to the evolution of the game.

In an event organized at Siva Sivani Degree College, 40 students actively participated in the Carrom competition. The event was successfully organized by Keshava Giri, showcasing the widespread interest and engagement in this traditional game within the college community.

Carrom's enduring popularity lies in its accessibility, making it a game that can be enjoyed by people of all ages and skill levels. The strategic and competitive nature of the game fosters camaraderie and friendly competition among players. The efforts of Keshava Giri in organizing the Carrom event reflect the college's commitment to providing diverse recreational activities for its students. Such events contribute to the vibrant and inclusive atmosphere at Siva Sivani Degree College, emphasizing the timeless and universal appeal of Carrom as a game that brings people together for friendly competition and enjoyment.