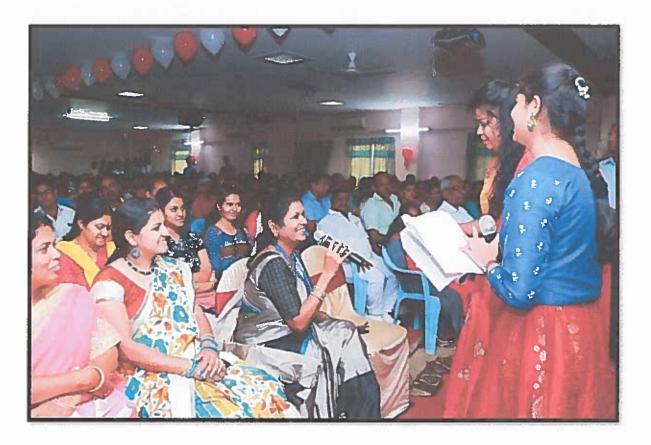

### **Report On Singing Competition**

Siva Sivani Degree College successfully organized a Singing competition as part of its cultural events on 14-12-2018 in the college seminar hall. The event, skillfully coordinated by Sree Valli, witnessed enthusiastic participation from 20 talented students who showcased their vocal prowess.

The multifaceted nature of singing was explored in this event, delving into its physiological foundations, cultural significance, educational aspects, and the impact of technology on the art form. Singing, as an art form, continues to captivate and inspire audiences globally. It not only serves as a means of creative expression but also as a form of communication that goes beyond language barriers.

Sree Valli's organization of the event contributed significantly to its success, ensuring smooth coordination and execution. The Singing competition at Siva Sivani Degree College stands as a memorable and enjoyable experience for both participants and attendees, celebrating the beauty and diversity of this timeless art form.