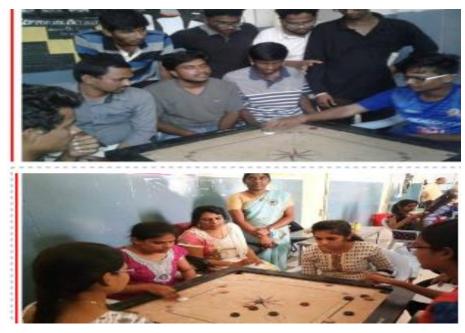

## **Report On Carroms**

Siva Sivani Degree College conducted Carroms competition on 23-06-2018 in seminar hall of the college premises. Carrom, also known as finger billiards, has a rich history rooted in the Indian subcontinent, with its earliest recorded history dating back to the 18th century. Over the years, this classic table top game has gained popularity worldwide, with enthusiasts forming clubs, organizing tournaments, and contributing to the evolution of the game.

In an event organized at Siva Sivani Degree College, 40 students actively participated in the Carrom competition. The event was successfully organized by Keshava Giri, showcasing the widespread interest and engagement in this traditional game within the college community.

Carrom's enduring popularity lies in its accessibility, making it a game that can be enjoyed by people of all ages and skill levels. The strategic and competitive nature of the game fosters camaraderie and friendly competition among players. The efforts of Keshava Giri in organizing the Carrom event reflect the college's commitment to providing diverse recreational activities for its students. Such events contribute to the vibrant and inclusive atmosphere at Siva Sivani Degree College, emphasizing the timeless and universal appeal of Carrom as a game that brings people together for friendly competition and enjoyment.