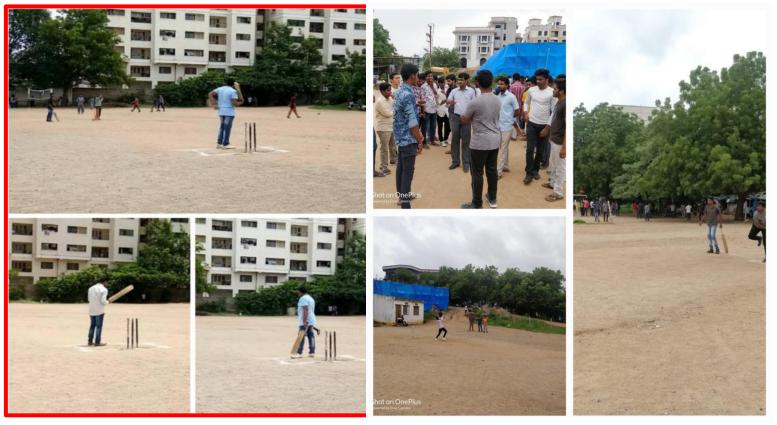

## CIRCULAR

All the students are informed that there will be **Cricket** competition on **21-07-2018** in the college premises. Enrolment of the students will be taken by K. Koushik co-ordinator. Students who are willing to participate in the event can enroll their names on or before 16-07-2018.

## **Report On Cricket**

Siva Sivani Degree College conducted Cricket on 21-07-2018 in college playground .

In an event organized at Siva Sivani Degree College, 10 teams actively participated in a cricket tournament. The event, successfully organized by Maruthi Sharath in the college ground, emphasizes the college's dedication to providing students with opportunities to engage in popular sports and contribute to the vibrant sports culture on campus.

The participation of 10 teams in the cricket event highlights the enthusiasm and interest among students for this iconic sport. Cricket's ability to bring people together, foster a sense of camaraderie, and showcase individual and team excellence is evident in the success of such events at Siva Sivani Degree College.