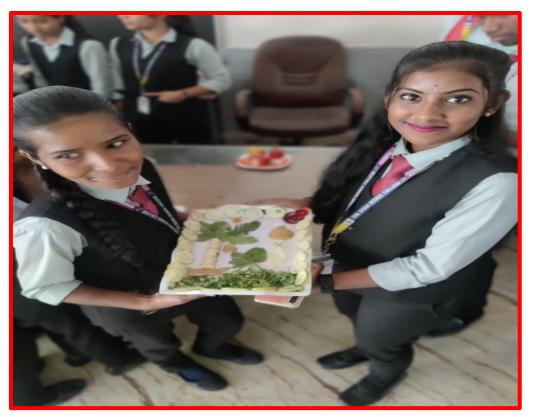

## **Report On Food Carving**

Siva Sivani Degree College showcased the fusion of culinary art and creative expression by organizing a Food Carving competition as part of its cultural events on 29-12-2018 in the college seminar hall. The event, meticulously organized by Mary Madhavi, brought together 42 students who displayed their culinary skills in the intricate and visually stunning art of food carving.Mary Madhavi's meticulous organization of the event contributed to its success, ensuring a delightful experience for both participants and attendees. The Food Carving competition at Siva Sivani Degree College not only celebrated the culinary talents of the students but also emphasized the artistic and visually enchanting dimension that food carving adds to the world of gastronomy.

The participation of 42 students reflects the enthusiasm and interest in exploring culinary arts beyond traditional cooking. The event served as a platform for students to showcase their creativity, turning everyday ingredients into exquisite works of edible art. The audience, including students and invitees, thoroughly enjoyed the event, creating a memorable and enjoyable experience for all.

### **Food Carving**

List of students

| Ms. M TEJASREE             |
|----------------------------|
| Ms. ANUGU KAVYA SRI        |
| Ms. BATCHU SANJANA         |
| Ms. INDUKURI LAXMI MOUNIKA |
| Ms. NETHI PRANATHI         |
| Ms. KUNCHARAPU SUSHMA      |
| Ms. KATTA DIVYA JYOTHI     |
| Ms. NAREDDY SRI LAXMI      |
| Ms. BONALA UMAKRISHNA SRI  |
| Ms. BOBBILI BINDU          |
| Ms. MANDALA ASHRITHA       |
| Ms. B RAMYA                |
| Ms. J SUSMITHA             |
| Ms. NARLA SHIVANI          |
|                            |