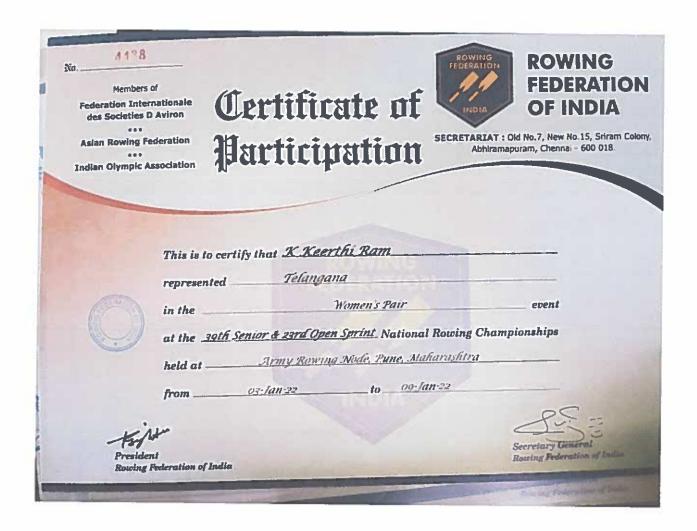

# SIVA SIVANI DEGREE COLLEGE

(Affiliated to Osmania University)

| Federation Int<br>des Societies | ernationale<br>D Aviron | -            | rtific<br>rticip                                      |             | of C | WING<br>RATION<br>IDIA<br>ARIAT : Old I | ROWING FEDERATION OF INDIA 10.7, New No.15, Sriram Color III, Chennal - 600 018. |
|---------------------------------|-------------------------|--------------|-------------------------------------------------------|-------------|------|-----------------------------------------|----------------------------------------------------------------------------------|
| Indian Olympic                  | This is t               | o certify ti | h <b>at</b> <u>K K</u><br>Telangana<br>n Coxless Pair | eerthiram   |      |                                         | event                                                                            |
|                                 | held at                 | 4em          | ith Open Sjn<br>y Rowing Nov<br>o Jeb2023             | te. Pune. M |      | Champion                                | ships                                                                            |
| Ag 1                            | <u></u>                 |              |                                                       |             |      | <                                       | J.S.                                                                             |

**National Rowing Championship** 

NH - 44, Kompally, Secunderabad - 500 100. Telangana, INDIA Mobile: - +91-9247048112. Website: ssdc.ac.in

#### SIVA SIVANI DEGREE COLLEGE

(Affiliated to Osmania University)

Keerthi Ram, student of BBA course won silver medal in National rowing championship

NH – 44, Kompally, Secunderabad – 500 100. Telangana, INDIA Mobile: - +91-9247048112. Website: ssdc.ac.in