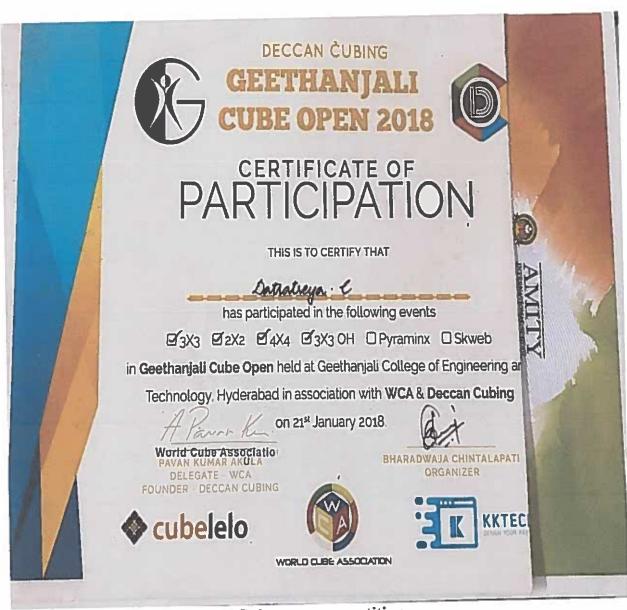

Manelap

PRINCIPAL
Siva Sivani Degres College
KempallyMeddiaHvialkelphi(Di)-500100

(Affiliated to Osmania University)

Cube open competition

NH – 44, Kompally, Secunderabad – 500 100. Telangana, INDIA Mobile: - +91-9247048112. Website: ssdc.ac.in

PRINCIPAL
Stva Sivani Degree College
Kompelly,Medchel Michelghi (Ch) -500100

(Affiliated to Osmania University)

Cube open competition

Website: ssdc.ac.in

PRINCIPAL

Siva Sivani Decicle Colle

## SIVA SIVANI DEGREE COLLEGE

(Affiliated to Osmania University)

Ch. Dattatreya participated in National Cube open competition held at Chennai Mathematical institute

NH – 44, Kompally, Secunderabad – 500 100. Telangana, INDIA Mabile: - +91-9247048112. Website: ssdc.ac.in

PRUVCIPAL,
Siva Sivani Degres College
Kompally,Medchal-Malicight(Di)-500100

(Affiliated to Osmania University)

Cube open competition

NH – 44, Kompally, Secunderabad – 500 100. Telangana, INDIA Mobile: - +91-9247048112. Website: ssdc.ac.in