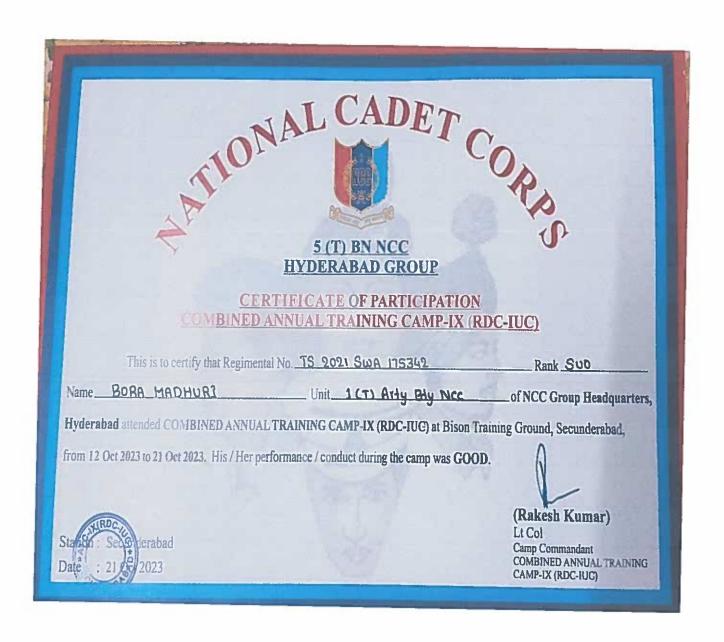

#### SIVA SIVANI DEGREE COLLEGE

(Affiliated to Osmania University)

**NCC Annual Training Camp** 

NH – 44, Kompally, Secunderabad – 500 100. Telangana, INDIA Mobile: - +91-9247048112. Website: ssdc.ac.in

Siva Sivani Degres College Kempally,Medchal-Malkalghi(Dt)-500196

# SIVA SIVANI DEGREE COLLEGE

(Affiliated to Osmania University)

NCC Combined Annual Training Camp

NH -44, Kompally, Secunderabad - 500 100. Telangana, INDIA Mobile: -+91-9247048112. Website: ssdc.ac.in

PRINCIPAL
Siva Sivani Degrae College
Kompally Medchal-Malkelgiri(Dt)-500108