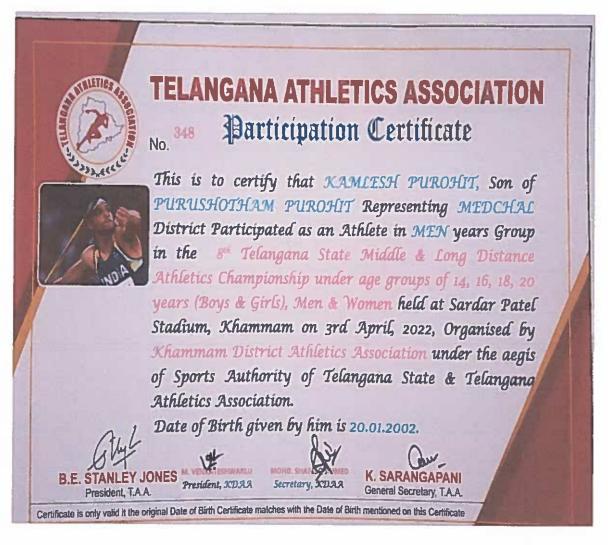

PRINCIPAL
Siva Sivani Degres College
Kompally,Medchal-Malkalgiri(Di)-500100

(Affiliated to Osmania University)

Telangana state Atheletics Association championship

NH - 44, Kompally, Secunderabad - 500 100. Telangana, INDIA Mobile: - +91-9247048112. Website: ssdc.ac.in

#### SIVA SIVANI DEGREE COLLEGE

(Affiliated to Osmania University)

Kamalesh Purohith of B.Com (Comp) Course secured 2<sup>nd</sup> place in 3000m Stipple Chase event

NH -44, Kompally, Secunderabad - 500 100. Telangana, INDIA Mobile: -+91-9247048112. Website: ssdc.ac.in