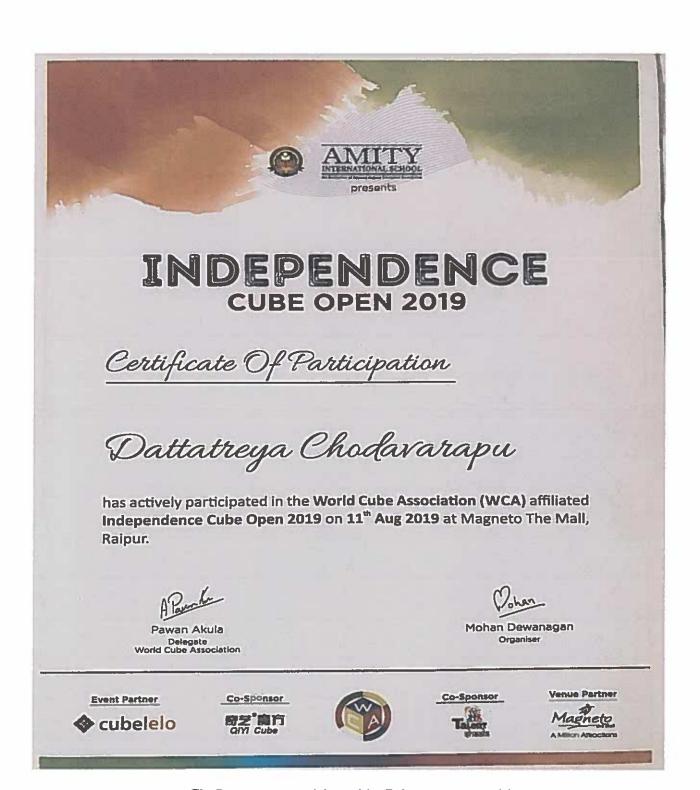

## SIVA SIVANI DEGREE COLLEGE

(Affiliated to Osmania University)

Ch. Dattatreya participated in National Cube open competition at Raipur

NH – 44, Kompally, Secunderabad – 500 100. Telangana, INDIA Mobile: - +91-9247048112. Website: ssdc,ac.in

Mandlep

Siva Sivani Degree College Kompally, Medchal-Malkejgiri (Dr.) -500100

(Affiliated to Osmania University)

Ch. Dattatreya participated in National Cube open competition held at Chennai Mathematical institute