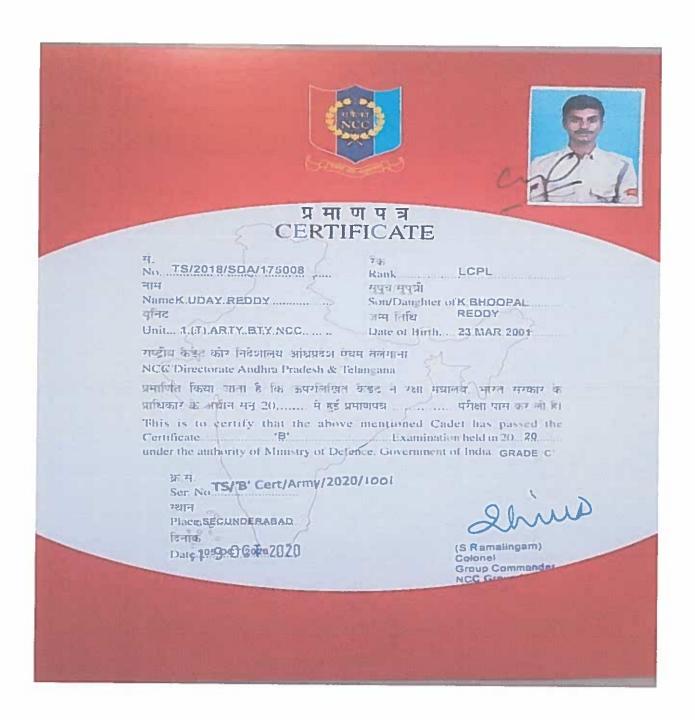

## SIVA SIVANI DEGREE COLLEGE

(Affiliated to Osmania University)

K.Uday Reddy NCC (Bb) certificate organized by NCC 1 (T) ARTY BTY

MH -44, I Mo

NH – 44, Kompally, Secunderabad – 500 100, Telangana, INDIA Mobile: - +91-9247048112. Website: ssdc.ac.in