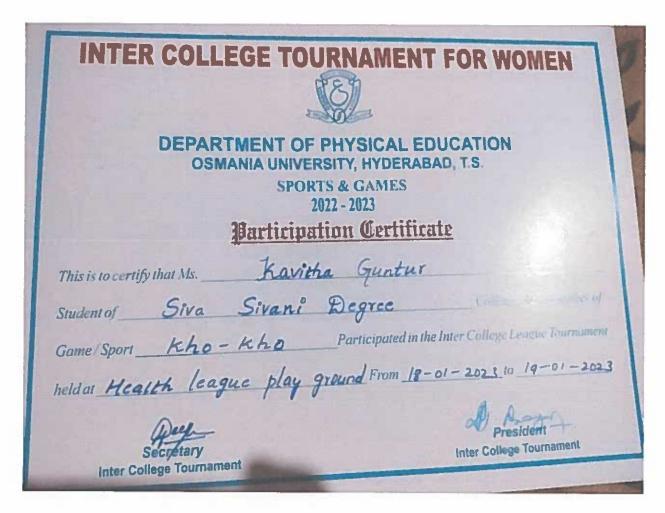

#### SIVA SIVANI DEGREE COLLEGE

(Affiliated to Osmania University)

| 1                         | INTER COLLEGE TOURNAMENT FOR WOMEN                                                                                                                                                   |
|---------------------------|--------------------------------------------------------------------------------------------------------------------------------------------------------------------------------------|
| Participation Certificate |                                                                                                                                                                                      |
|                           | This is to certify that Ms. B. Nandhini Reddy  Student of Siva Svani Degree College, was a member of  Game   Sport   kho - kho   Participated in the Inter College League Tournament |
|                           | heldat Health league play ground From 18-01-23 to 19-01-2023  President Inter College Tournament                                                                                     |

OU Inter College Tournament For Women (Kho - Kho )

ManaTlap

NH – 44, Kompally, Secunderabad – 500 100. Telangana, INDIA Website: ssdc.ac.in

sdc.ac.in

Siva Sivani Degree College Kompaliy, Medchal-Malkelgiri (Dt)-500100