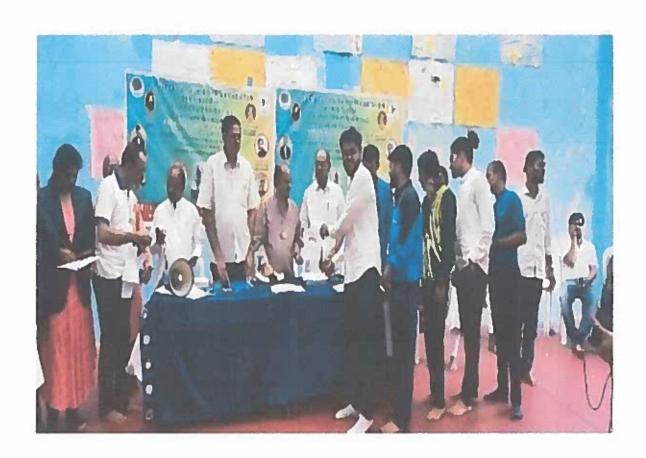

#### SIVA SIVANI DEGREE COLLEGE

(Affiliated to Osmania University)

P.Chandra Smitha Rao of BBA Course represented AIU Zonal University Sports Champion Ship Telangana (Cricket Team Captain) organized by Osmania University