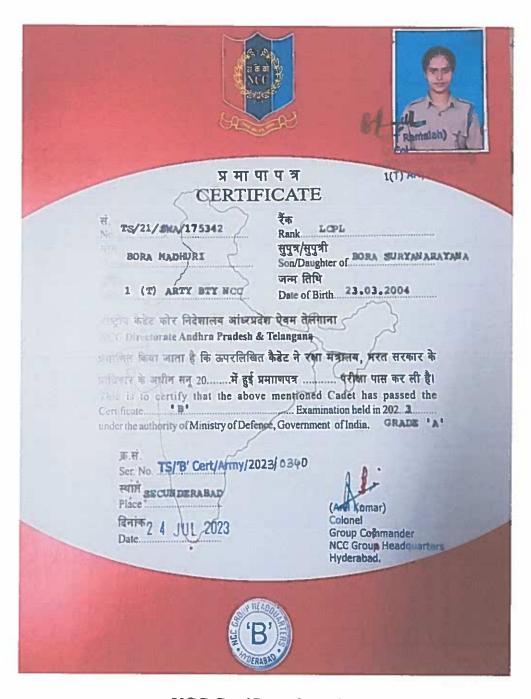

(Affiliated to Osmania University)

**NCC Certificate Selection** 

NH – 44, Kompally, Secunderabad – 500 100. Telangana, INDIA Mobile: - +91-9247048112. Website: ssdc.ac.in

Siva Sivani Degreé College Kompally, Madchel-Malkelgiri (Dt)-500100.

#### SIVA SIVANI DEGREE COLLEGE

(Affiliated to Osmania University)

Bora Madhuri of B.Com (Hon) receiving NCC (B) Certificate by NCC Group Commander Anil Kumar

NH – 44, Kompally, Secunderabad – 500 100. Telangana, INDIA Mobile: - +91-9247048112. Website: ssdc.ac.in