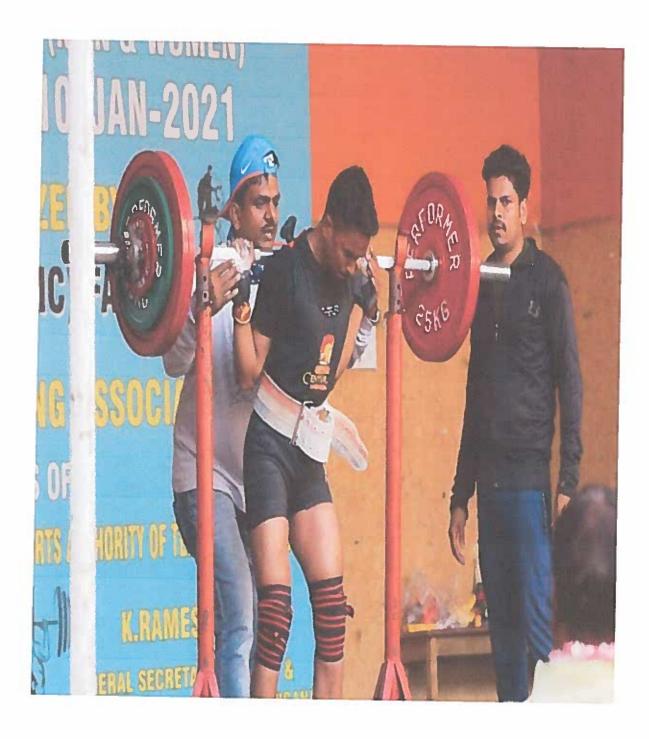

#### **ACADEMIC YEAR 2020-21**

Telangana Powerlifting Competition

NH - 44, Kompally, Secunderabad - 500 100. Telangana, INDIA Mobile: - +91-9247048112. Website: ssdc.ac.in

COLLEGE CODE

2012

PRINCIPAL
Siva Sivani Decrisé College
Kompelly, Medichal-Walanghi (Di)-500190

## SIVA SIVANI DEGREE COLLEGE

(Affiliated to Osmania University)

G, Varun student of B.Com (Tax) secured 1st place in Telangana state power lifting championship Organized by Sports Authority of Telangana

NH – 44, Kompally, Secunderabad – 500 100. Telangana, INDIA Mobile: - +91-9247048112. Website: ssdc.ac.in

PRIFICEPAL
Siva Sivani Dedrice College
KompelityMedchel-Maikulgirl(Dt)-500100