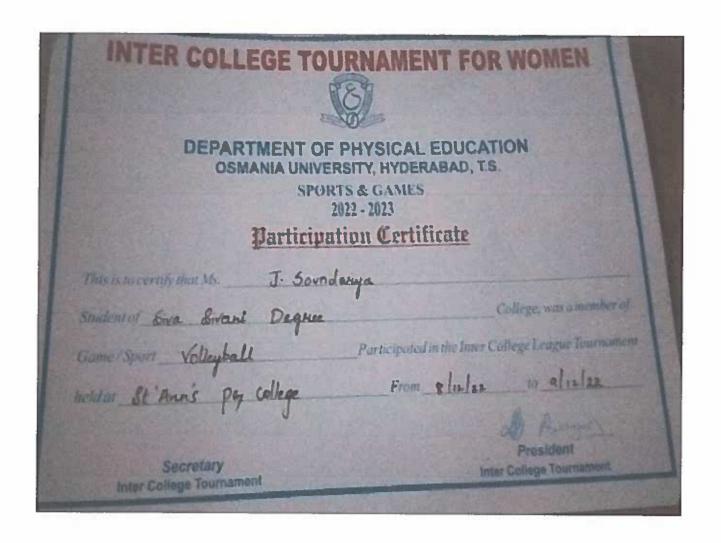

# INTER COLLEGE TOURNAMENT FOR WOMEN DEPARTMENT OF PHYSICAL EDUCATION OSMANIA UNIVERSITY, HYDERABAD, T.S. SPORTS & GAMES 2022 - 2023 Participation Certificate This is to certify that Ms. Ch. 5 hreya Student of Swa was in Degree College, was a member of Game / Sport Volleyball Participated in the Inter College League Tournament held at St'Anns Pa (ollege From \$ 112 122 to 912 122 Secretary Inter College Tournament Inter College Tournament

OU Inter College Tournament For Women (Volley Ball )

Manattop

NH – 44, Kompally, Secunderabad – 500 100. Telangana, INDIA

Mobile: - +91-9247048112.

Website: ssdc.ac.in Siva Sivani Degree College

Kompally, Medchal-Millkeight (DI)-500100