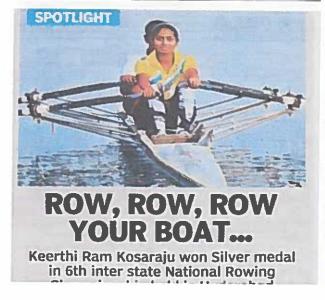

**National Rowing Championship** 

NH - 44, Kompally, Secunderabad - 500 100. Telangana, INDIA Mobile: - +91-9247048112. Website: ssdc.ac.in

#### SIVA SIVANI DEGREE COLLEGE

(Affiliated to Osmania University)

Keerthi Ram, student of BBA course won silver medal in National rowing championship

NH – 44, Kompally, Secunderabad – 500 100. Telangana, INDIA Mobile: - +91-9247048112. Website: ssdc.ac.in