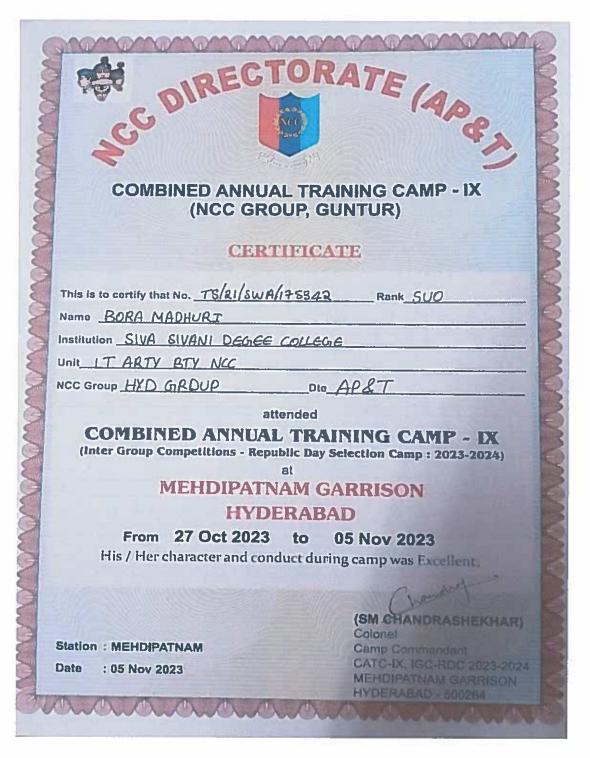

(Affiliated to Osmania University)

**NCC Certificate Selection** 

NH – 44, Kompally, Secunderabad – 500 100. Telangana, INDIA Mobile: - +91-9247048112. Website: ssdc.ac.in

Siva Sivani Degreé College Kompally, Madchel-Malkelgiri (Dt)-500100.

#### SIVA SIVANI DEGREE COLLEGE

(Affiliated to Osmania University)

Bora Madhuri of B.Com (Hon) receiving NCC (B) Certificate by NCC Group Commander Anil Kumar

NH – 44, Kompally, Secunderabad – 500 100. Telangana, INDIA Mobile: - +91-9247048112. Website: ssdc.ac.in