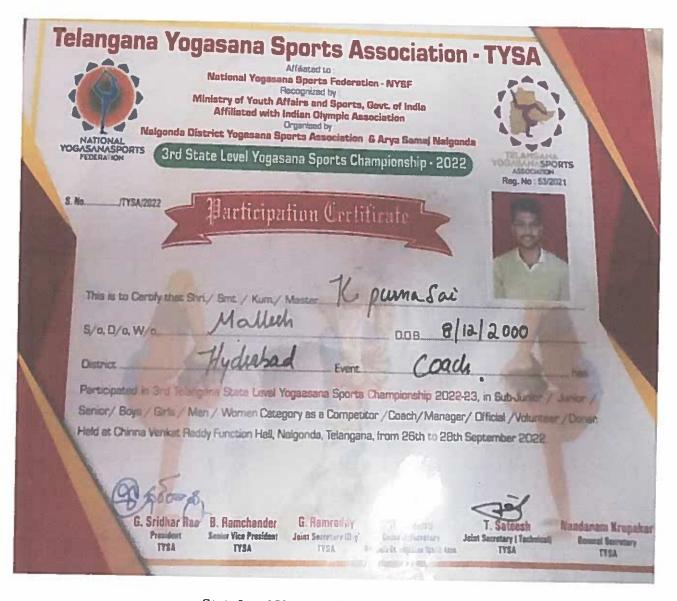

# Sports / Cultural activities at University / State / National / International level in 2019-20

| Year       | Name of the student(s)    | Name of the award/ medal | University / State<br>/ National /<br>International | Sports / Cultural |
|------------|---------------------------|--------------------------|-----------------------------------------------------|-------------------|
| PVN<br>Rao | G.Varun                   | Third                    | State                                               | Power Lifting     |
|            | PVN Chandra Smitha<br>Rao | Participation (U 19)     | State                                               | Cricket           |
|            | PVN Chandra Smitha<br>Rao | Participation (U 16)     | State                                               | Cricket           |
| 2019-2020  | K.Purna Sai               | Participation            | State                                               | Yoga              |
|            | K. Uday Reddy             | 1 (T) Arty Betalian      | AP & TS                                             | NCC - B           |
|            | Dattatreya<br>Chadavarapu | Participation            | National                                            | Cube open         |
|            | Dattatreya<br>Chadavarapu | Third                    | National                                            | Cube open         |

State Level Yogasana Sports championship

NH – 44, Kompally, Secunderabad – 500 100. Telangana, INDIA Mobile: - +91-9247048112. Website: ssdc.ac.in

Manaty PRINCIPAL

Siva Sivani Degree College Kompelly Medchal-Walkelyiri(DI)-500100

## SIVA SIVANI DEGREE COLLEGE

(Affiliated to Osmania University)

Purna Sai, student of B.Sc course got an Award as a Yoga trainer in State level Yogasana Sports championship

NH – 44, Kompally, Secunderabad – 500 100. Telangana, INDIA Mobile: - +91-9247048112. Website: ssdc.ac.in