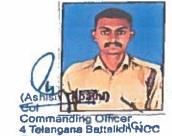

#### <u>MINISTRY OF DEFENCE</u> ANDHRA PRADESH & TELANGANA DIRECTORATE NCC

NCC 'B' PROVISIONAL CERTIFICATED A 4(T) BN NCC SECUNDERABAD

This is to certify that No: TS20SDA103002 Rank: CDT

Name: KAMLESH PUROHIT S/o PURSHOTHAM PUROHIT

DOB: 20 JAN 2002 of this unit has passed NCC 'B' Certificate

Examination held on 19 Feb 2023 with 'B' Grade. (Ser. No. 305)

The Original Certificate is being issued shortly.

Station: See hourabad

Date: Jun 202

(Action Tripath!)
Gol
Commanding Officer
4 Telangana Battalion NCC
Secunderabad

Kamalesh Purohith Awarded NCC (B) Certificate

W CLESE CODE IN SO PROMPALL TO PROMPALL TO

NH -44, Kompally, Secunderabad - 500 100. Telangana, INDIA Mobile: -+91-9247048112. Website: ssdc.ac.in