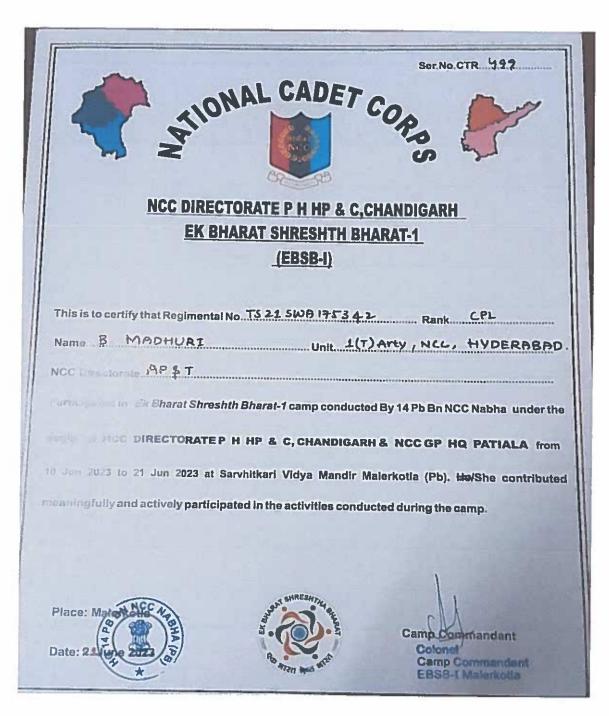

#### SIVA SIVANI DEGREE COLLEGE

(Affiliated to Osmania University)

NCC Ek bharat Ek shreshth camp

NH - 44, Kompally, Secunderabad - 500 100. Telangana, INDIA Mobile: - +91-9247048112. Website: ssdc.ac.in