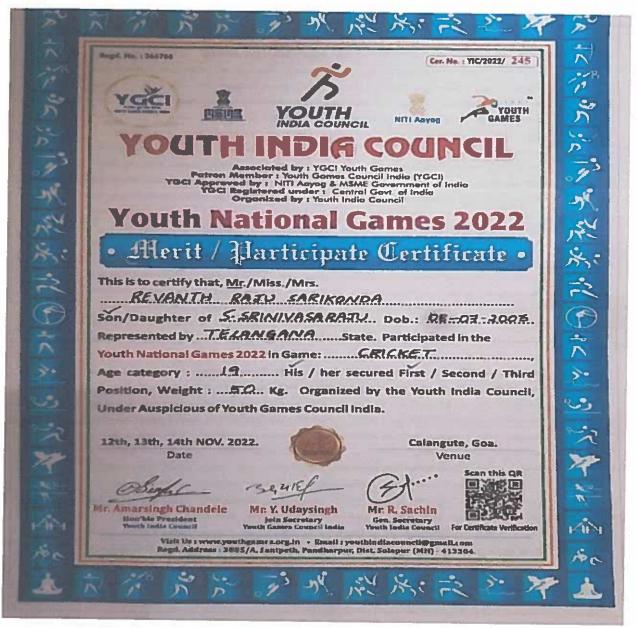

NH - 44, Kompally, Secunderabad - 500 100. Telangana, INDIA Mobile: - +91-9247048112. Website: ssdc.ac.in

(Affiliated to Osmania University)

S. Revanth Raj Student of BBA Course Participated Youth National Games (Cricket)