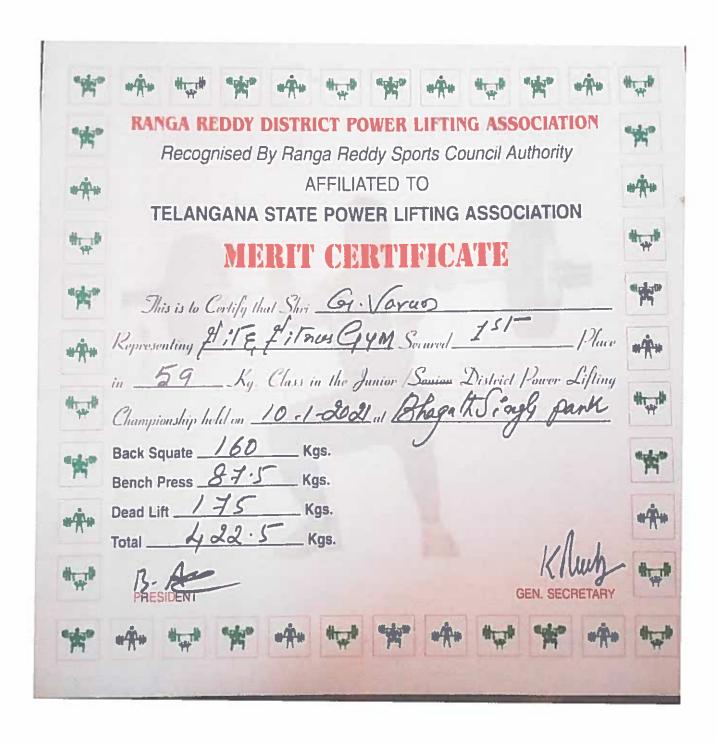

## SIVA SIVANI DEGREE COLLEGE

(Affiliated to Osmania University)

G, Varun student of B.Com (Tax) secured 1st place in Telangana state power lifting championship Organized by Sports Authority of Telangana

## SIVA SIVANI DEGREE COLLEGE

(Affiliated to Osmania University)

G. Varun of B. Com (Tax) Course won first place in Power lifting conducting by Telangana Power Lifting Association

44, Kompally, Secunderabad – 500 100. Telangana, INDIA Mobile: - +91-9247048112. Website: ssdc.ac.in