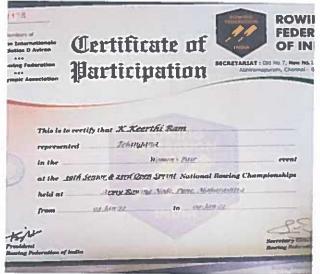

# SIVA SIVANI DEGREE COLLEGE

(Affiliated to Osmania University)

| Federation Int<br>des Societies | ernationale<br>D Aviron | -            | rtific<br>rticip                                      |             | of C | WING<br>RATION<br>IDIA<br>ARIAT : Old I | ROWING FEDERATION OF INDIA 10.7, New No.15, Sriram Color III, Chennal - 600 018. |
|---------------------------------|-------------------------|--------------|-------------------------------------------------------|-------------|------|-----------------------------------------|----------------------------------------------------------------------------------|
| Indian Olympic                  | This is t               | o certify ti | h <b>at</b> <u>K K</u><br>Telangana<br>n Coxless Pair | eerthiram   |      |                                         | event                                                                            |
|                                 | held at                 | 4em          | ith Open Sjn<br>y Rowing Nov<br>o Jeb2023             | te. Pune. M |      | Champion                                | ships                                                                            |
| Ag 1                            | <u></u>                 |              |                                                       |             |      | <                                       | J.S.                                                                             |

**National Rowing Championship** 

NH - 44, Kompally, Secunderabad - 500 100. Telangana, INDIA Mobile: - +91-9247048112. Website: ssdc.ac.in

#### SIVA SIVANI DEGREE COLLEGE

(Affiliated to Osmania University)

Keerthi Ram, student of BBA course won silver medal in National rowing championship

NH – 44, Kompally, Secunderabad – 500 100. Telangana, INDIA Mobile: - +91-9247048112. Website: ssdc.ac.in