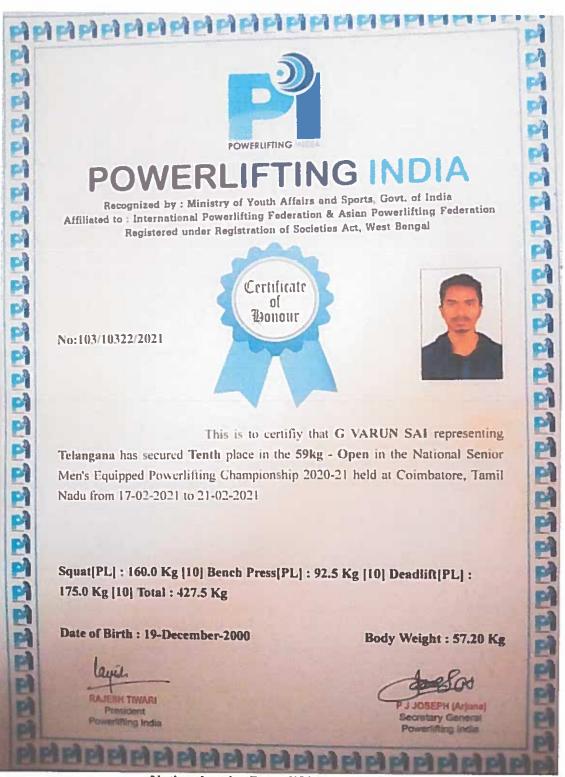

#### **ACADEMIC YEAR 2020-21**

Telangana Powerlifting Competition

NH - 44, Kompally, Secunderabad - 500 100. Telangana, INDIA Mobile: - +91-9247048112. Website: ssdc.ac.in

COLLEGE CODE

2012

PRINCIPAL
Siva Sivani Decrisé College
Kompelly, Medichal-Walanghi (Di)-500190

## SIVA SIVANI DEGREE COLLEGE

(Affiliated to Osmania University)

G, Varun student of B.Com (Tax) secured 1st place in Telangana state power lifting championship Organized by Sports Authority of Telangana

NH – 44, Kompally, Secunderabad – 500 100. Telangana, INDIA Mobile: - +91-9247048112. Website: ssdc.ac.in

PRIFICEPAL
Siva Sivani Dedrice College
KompelityMedchel-Maikulgirl(Dt)-500100

## SIVA SIVANI DEGREE COLLEGE

(Affiliated to Osmania University)

**National senior Powerlifting competition** 

NH - 44, Kompally, Secunderabad - 500 100. Telangana, INDIA Mobile: - +91-9247048112. Website: ssdc.ac.in