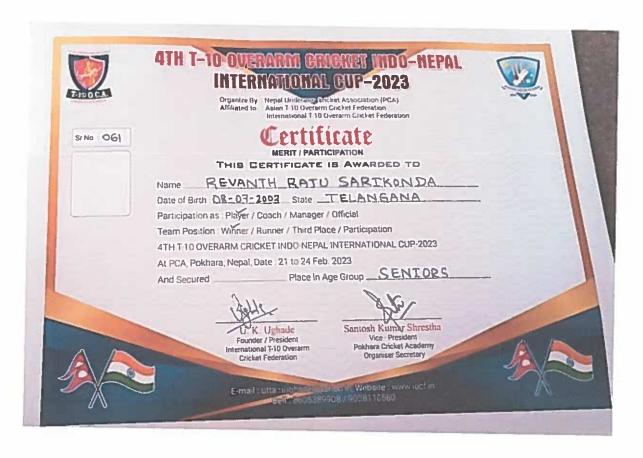

#### **ACADEMIC YEAR 2022-23**

4th T-10 Overarm Cricket Indo-Nepal International Cup

Mobile: - +91-9247048112.

PRINCIPAL

NH - 44, Kompally, Secunderabad - 500 100. Telangana, INDIA Website: ssdc.ac.in

Siva Sivani Degres College Kompally,Medchal-MalkelgIrl(DI)-506100

# SIVA SIVANI DEGREE COLLEGE

(Affiliated to Osmania University)

S. Revanth Raj Student of BBA Course won 4th T-10 Overarm Cricket Indo- Nepal International Cup

NH – 44, Kompally, Secunderabad – 500 100. Telangana, INDIA Mobile: - +91-9247048112. Website: ssdc.ac.in