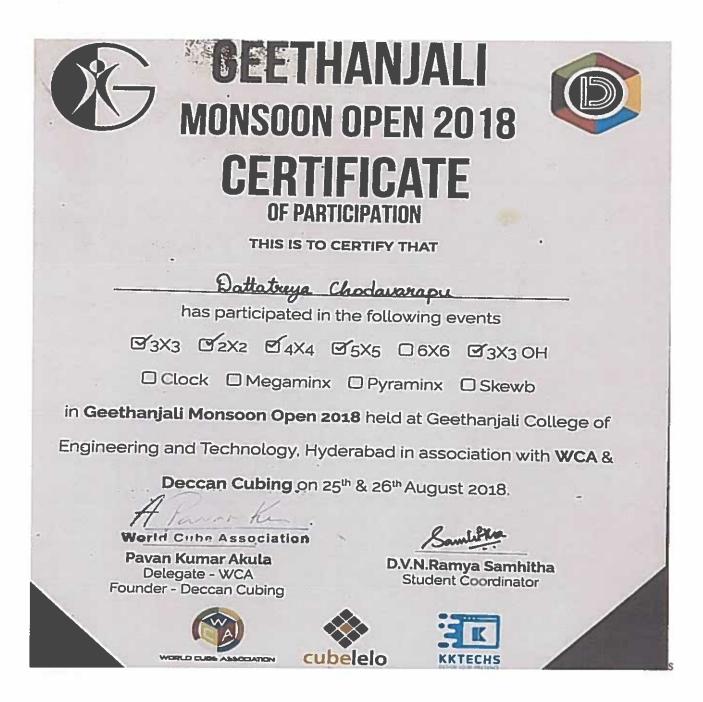

Mamatap PRINCIPAL

Siva Sivani Degree College Kompally,Medchul-Malke/girl(Dt)-500100

(Affiliated to Osmania University)

Ch. Dattatreya participated in Cube open competition

NH -44, Kompally, Secunderabad - 500 100. Telangana, INDIA Mobile: -+91-9247048112. Website: ssdc.ac.in

> Siva Sivani Degree College Kompally,Mederci-Malkejijid(Di)-500100

Manallop