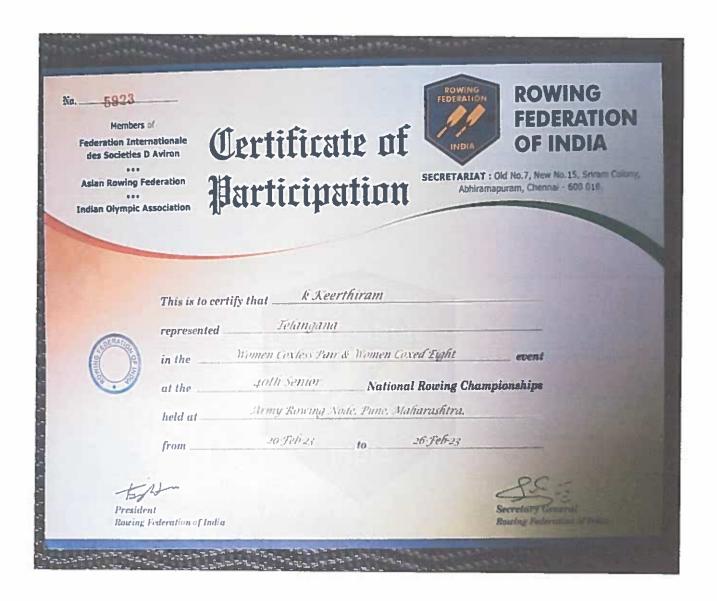

# SIVA SIVANI DEGREE COLLEGE

(Affiliated to Osmania University)

| Federation Int<br>des Societies | ernationale<br>D Aviron | -            | rtific<br>rticip                                      |             | of C | WING<br>RATION<br>IDIA<br>ARIAT : Old I | ROWING FEDERATION OF INDIA 10.7, New No.15, Sriram Color III, Chennal - 600 018. |
|---------------------------------|-------------------------|--------------|-------------------------------------------------------|-------------|------|-----------------------------------------|----------------------------------------------------------------------------------|
| Indian Olympic                  | This is t               | o certify ti | h <b>at</b> <u>K K</u><br>Telangana<br>n Coxless Pair | eerthiram   |      |                                         | event                                                                            |
|                                 | held at                 | 4em          | ith Open Sjn<br>y Rowing Nov<br>o Jeb2023             | te. Pune. M |      | Champion                                | ships                                                                            |
| Ag 1                            | <u></u>                 |              |                                                       |             |      | <                                       | J.S.                                                                             |

**National Rowing Championship** 

NH - 44, Kompally, Secunderabad - 500 100. Telangana, INDIA Mobile: - +91-9247048112. Website: ssdc.ac.in

#### SIVA SIVANI DEGREE COLLEGE

(Affiliated to Osmania University)

Keerthi Ram, student of BBA course won silver medal in National rowing championship

NH – 44, Kompally, Secunderabad – 500 100. Telangana, INDIA Mobile: - +91-9247048112. Website: ssdc.ac.in