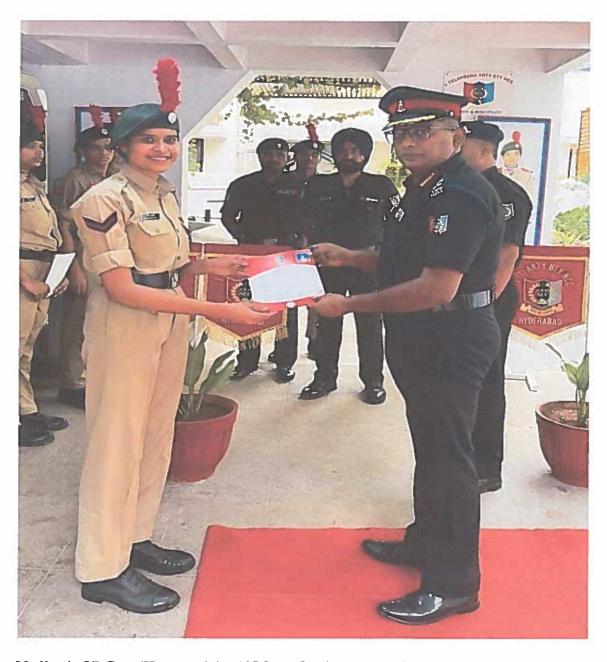

#### SIVA SIVANI DEGREE COLLEGE

(Affiliated to Osmania University)

Bora Madhuri of B.Com (Hon) receiving NCC (B) Certificate by NCC Group Commander Anil Kumar

NH – 44, Kompally, Secunderabad – 500 100. Telangana, INDIA Mobile: - +91-9247048112. Website: ssdc.ac.in