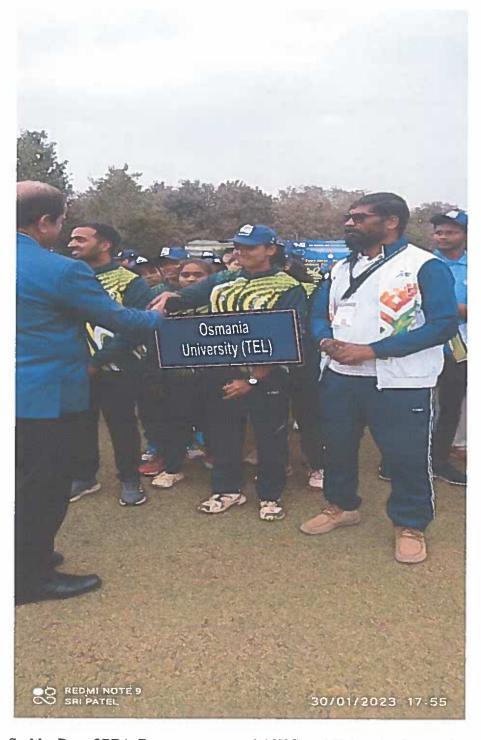

#### **ACADEMIC YEAR 2022-23**

4th T-10 Overarm Cricket Indo-Nepal International Cup

Mobile: - +91-9247048112.

PRINCIPAL

NH - 44, Kompally, Secunderabad - 500 100. Telangana, INDIA Website: ssdc.ac.in

Siva Sivani Degres College Kompally,Medchal-MalkelgIrl(DI)-506100

# SIVA SIVANI DEGREE COLLEGE

(Affiliated to Osmania University)

S. Revanth Raj Student of BBA Course won 4th T-10 Overarm Cricket Indo- Nepal International Cup

NH – 44, Kompally, Secunderabad – 500 100. Telangana, INDIA Mobile: - +91-9247048112. Website: ssdc.ac.in