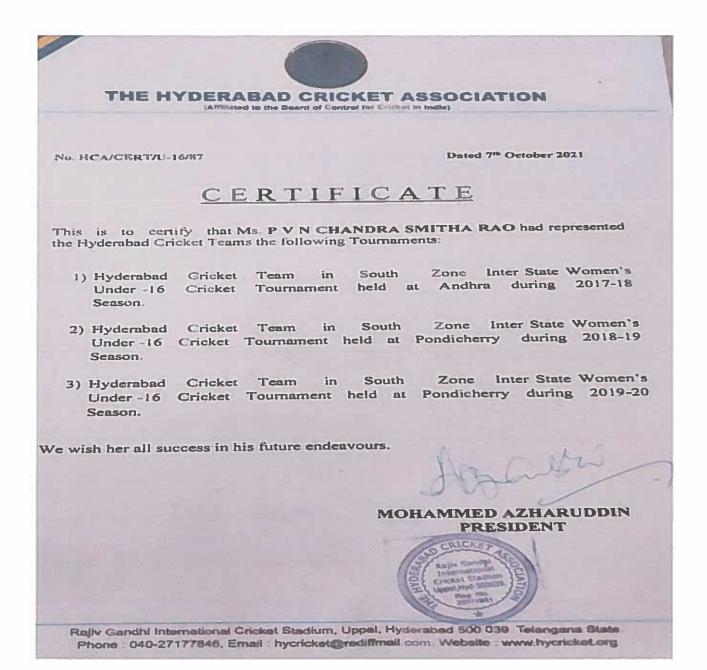

NH -44, Kompally, Secunderabad - 500 100. Telangana, INDIA Mobile: - +91-9247048112. Website: ssdc.ac.in

(Affiliated to Osmania University)

No. HCA/CERT/U-16/87

Dated 7th October 2021

#### CERTIFICATE

This is to certify that Ms. P V N CHANDRA SMITHA RAO had represented the Hyderabad Cricket Teams the following Tournaments:

- 1) Hyderabad Cricket Team in South Zone Inter State Women's Under -16 Cricket Tournament held at Andhra during 2017-18 Season.
- 2) Hyderabad Cricket Team in South Zone Inter State Women's Under -16 Cricket Tournament held at Pondicherry during 2018-19 Season.
- 3) Hyderabad Cricket Team in South Zone Inter State Women's Under -16 Cricket Tournament held at Pondicherry during 2019-20 Season.

We wish her all success in his future endeavours.

MOHAMMED AZHARUDDIN PRESIDENT

Control Station Programme To No. 19 Programme

Rajiv Gandhi International Cricket Stadium, Uppal, Hyderabed 500 039. Telangana State Phone: 040-27177846, Email: hydricket@rediffmall.com. Website: www.hydricket.org