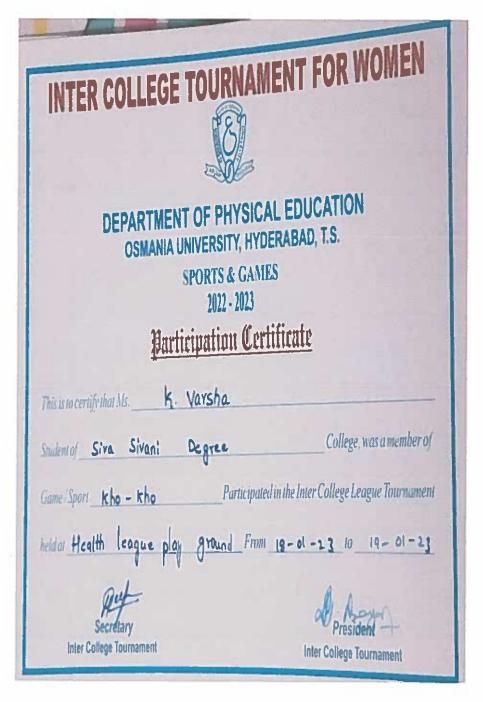

| INTER COLLEGE TOURNAMENT FOR WOMEN                                                                                                      |          |
|-----------------------------------------------------------------------------------------------------------------------------------------|----------|
| DEPARTMENT OF PHYSICAL EDUCATION OSMANIA UNIVERSITY, HYDERABAD, T.S.  SPORTS & GAMES 2022 - 2023 Participation Certificate              |          |
| This is to certify that Ms. Thrisha Vanga  Student of Siva Sivani Degree College, was a member of                                       | <u>·</u> |
| Game/Sport   kho - kho   Participated in the Inter College League Tourname  held at Health league play ground From 12-01-23 to 1a-01-25 | nt       |

OU Inter College Tournament For Women (Kho - Kho )

NH – 44, Kompally, Secunderabad – 500 100. Telangana, INDIA

Mobile: -+91-9247048112. Website: ssdc.ac.in

Siva Sivani Degree College Kempally, Modchal-Malkalgiri (Dt)-800100