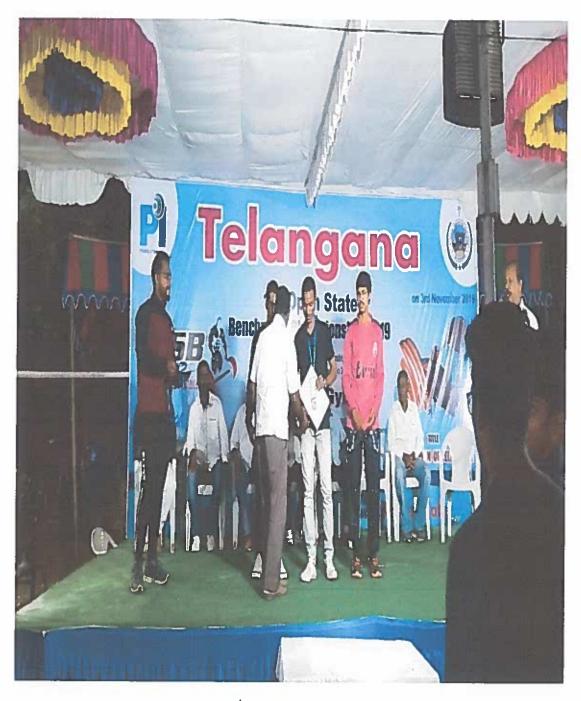

#### **ACADEMIC YEAR 2022-23**

4th T-10 Overarm Cricket Indo-Nepal International Cup

Mobile: - +91-9247048112.

PRINCIPAL

NH - 44, Kompally, Secunderabad - 500 100. Telangana, INDIA Website: ssdc.ac.in

Siva Sivani Degres College Kompally,Medchal-MalkelgIrl(DI)-506100

# SIVA SIVANI DEGREE COLLEGE

(Affiliated to Osmania University)

S. Revanth Raj Student of BBA Course won 4th T-10 Overarm Cricket Indo- Nepal International Cup

NH – 44, Kompally, Secunderabad – 500 100. Telangana, INDIA Mobile: - +91-9247048112. Website: ssdc.ac.in