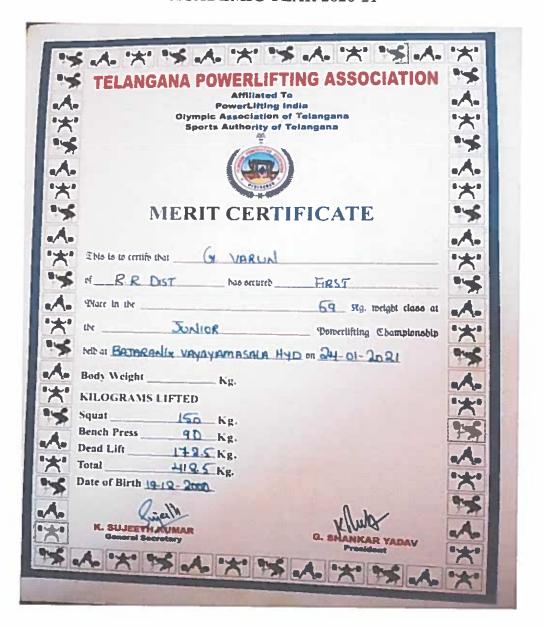

#### **ACADEMIC YEAR 2020-21**

Telangana Powerlifting Competition

NH - 44, Kompally, Secunderabad - 500 100. Telangana, INDIA Mobile: - +91-9247048112. Website: ssdc.ac.in

COLLEGE CODE

2012

PRINCIPAL
Siva Sivani Decrisé College
Kompelly, Medichal-Walanghi (Di)-500190

## SIVA SIVANI DEGREE COLLEGE

(Affiliated to Osmania University)

G, Varun student of B.Com (Tax) secured 1st place in Telangana state power lifting championship Organized by Sports Authority of Telangana

NH – 44, Kompally, Secunderabad – 500 100. Telangana, INDIA Mobile: - +91-9247048112. Website: ssdc.ac.in

PRIFICEPAL
Siva Sivani Dedrice College
KompelityMedchel-Maikulgirl(Dt)-500100