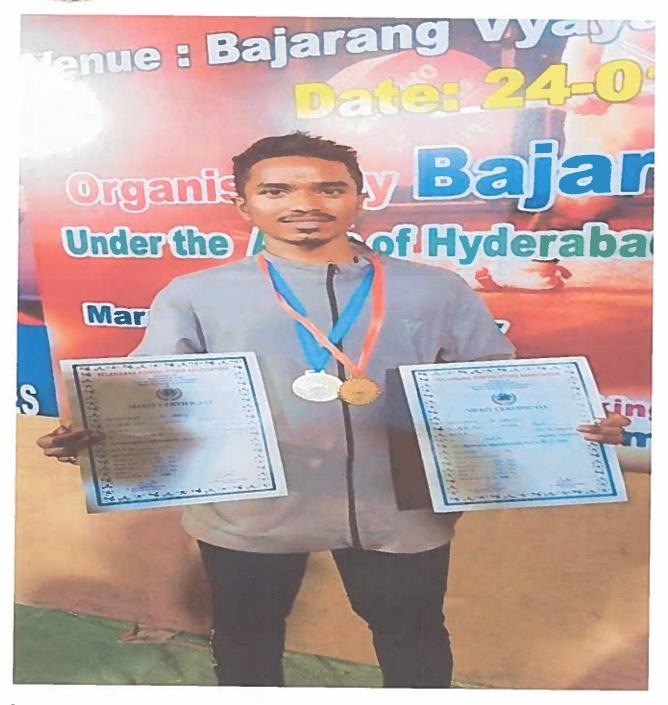

#### **ACADEMIC YEAR 2022-23**

4th T-10 Overarm Cricket Indo-Nepal International Cup

Mobile: - +91-9247048112.

PRINCIPAL

NH - 44, Kompally, Secunderabad - 500 100. Telangana, INDIA Website: ssdc.ac.in

Siva Sivani Degres College Kompally,Medchal-MalkelgIrl(DI)-506100

# SIVA SIVANI DEGREE COLLEGE

(Affiliated to Osmania University)

S. Revanth Raj Student of BBA Course won 4th T-10 Overarm Cricket Indo- Nepal International Cup

NH – 44, Kompally, Secunderabad – 500 100. Telangana, INDIA Mobile: - +91-9247048112. Website: ssdc.ac.in