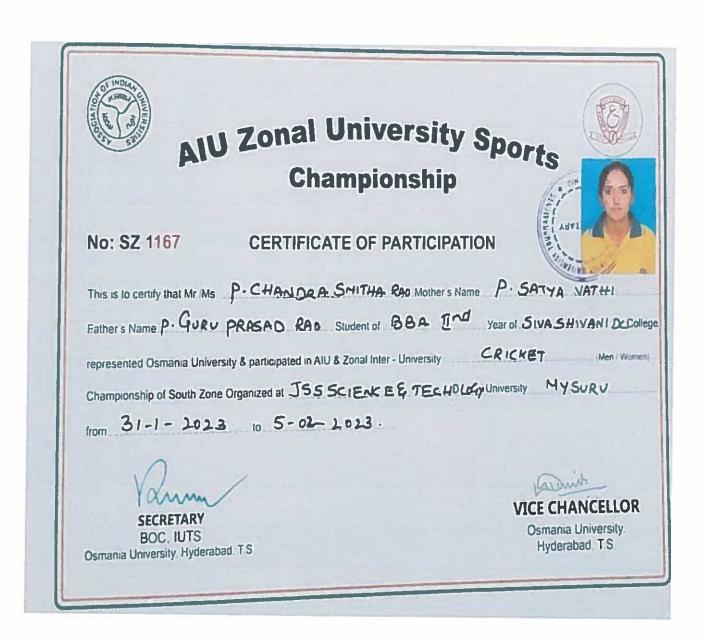

Siva Sivani Degree College Kompaliyi kedahal-Malkajgiri(Dt)-509:100

(Affiliated to Osmania University)

AIU Zonal University Sports Champion Ship (Cricket Team Captain)

NH -44, Kompally, Secunderabad - 500 100. Telangana, INDIA Mobile: - +91-9247048112. Website: ssdc.ac.in

#### SIVA SIVANI DEGREE COLLEGE

(Affiliated to Osmania University)

P.Chandra Smitha Rao of BBA Course represented AIU Zonal University Sports Champion Ship Telangana (Cricket Team Captain) organized by Osmania University