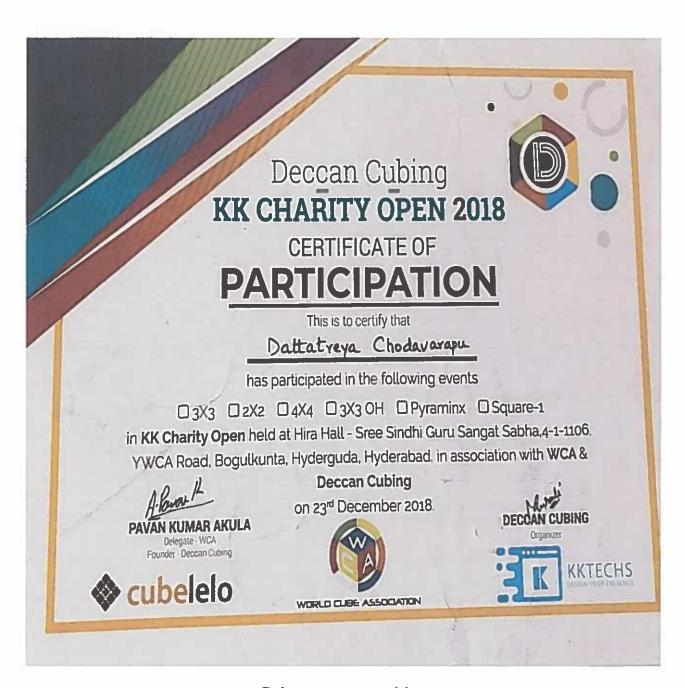

Mamatap PRINCIPAL

Siva Sivani Degree College Kompally,Medchul-Malke/girl(Dt)-500100

(Affiliated to Osmania University)

Ch. Dattatreya participated in Cube open competition

NH -44, Kompally, Secunderabad - 500 100. Telangana, INDIA Mobile: -+91-9247048112. Website: ssdc.ac.in

> Siva Sivani Degree College Kompally,Mederci-Malkejijid(Di)-500100

Manallop

## SIVA SIVANI DEGREE COLLEGE

(Affiliated to Osmania University)

Ch. Dattatreya participated in National Cube open competition at Raipur

NH – 44, Kompally, Secunderabad – 500 100. Telangana, INDIA Mobile: - +91-9247048112. Website: ssdc,ac.in