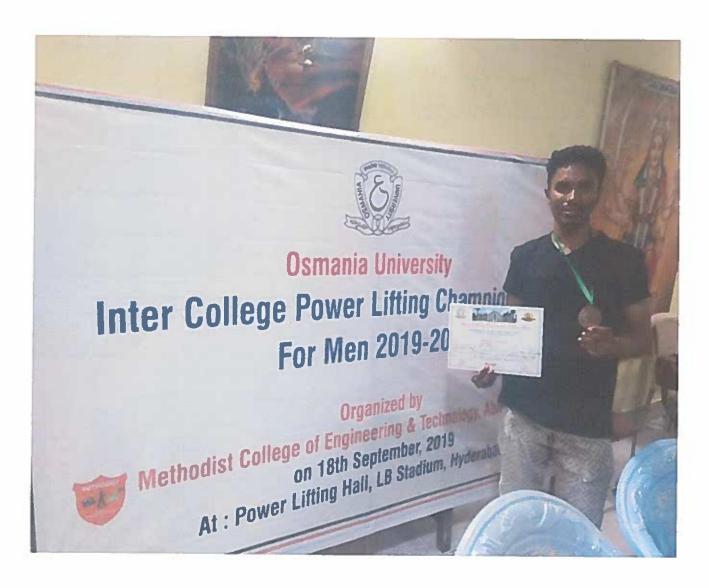

### SIVA SIVANI DEGREE COLLEGE

(Affiliated to Osmania University)

No. HCA/CERT/U-16/87

Dated 7th October 2021

#### CERTIFICATE

This is to certify that Ms. P V N CHANDRA SMITHA RAO had represented the Hyderabad Cricket Teams the following Tournaments:

- 1) Hyderabad Cricket Team in South Zone Inter State Women's Under -16 Cricket Tournament held at Andhra during 2017-18 Season.
- 2) Hyderabad Cricket Team in South Zone Inter State Women's Under -16 Cricket Tournament held at Pondicherry during 2018-19 Season.
- 3) Hyderabad Cricket Team in South Zone Inter State Women's Under -16 Cricket Tournament held at Pondicherry during 2019-20 Season.

We wish her all success in his future endeavours.

MOHAMMED AZHARUDDIN PRESIDENT

Raje Garage Telegrand to a Telegrand to a Cyclint Casuma Cyclint Casuma Rose Re-Egyrand 1

Rajiv Gandhi International Cricket Stadium, Uppal, Hyderabad 500 039. Telangana State. Phone: 040-27177848. Email: hydricket@radiffmail.com Website: www.hydricket.org

South Zone Under 16 Limited Tournament (Cricket)

NH – 44, Kompally, Secunderabad – 500 100. Telangana, INDIA Mobile: - +91-9247048112. Website: ssdc.ac.in

PRINCIPAL

Siva Sivani Degree College

KompalyMedchel-Welleger(Dt)-500160