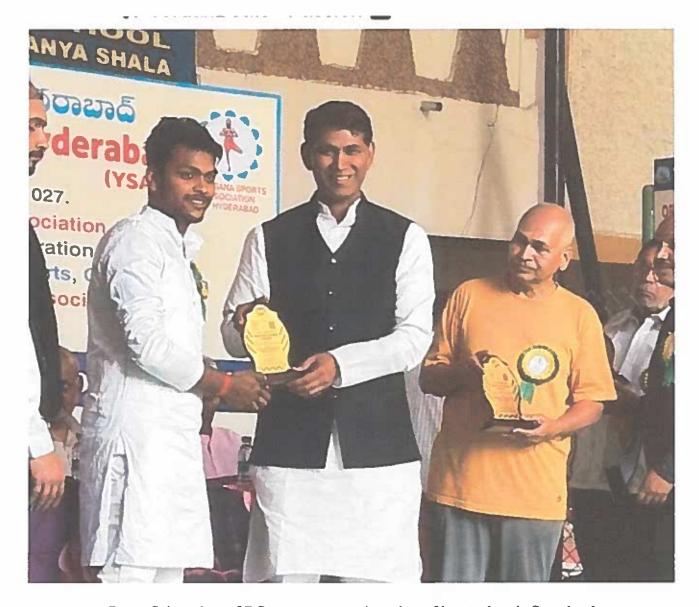

Manatap

(Affiliated to Osmania University)

Kamalesh Purohit Awarded Bronze medal in Javelin through organized by Telangana Athletic Association at Khamma

NH - 44, Kompally, Secunderabad - 500 100. Telangana, INDIA
Mobile: - +91-9247048112. Website: ssdc.ac.in

Manallop

(Affiliated to Osmania University)

Kamalesh Purohit Awarded Bronze medal in Javelin through organized by Telangana Athletic Association at Khamma

PRINCIPAL
Siva Sivani Degives College
Kanipally, Medchal-Meirolgirl (Dr.) - 50010