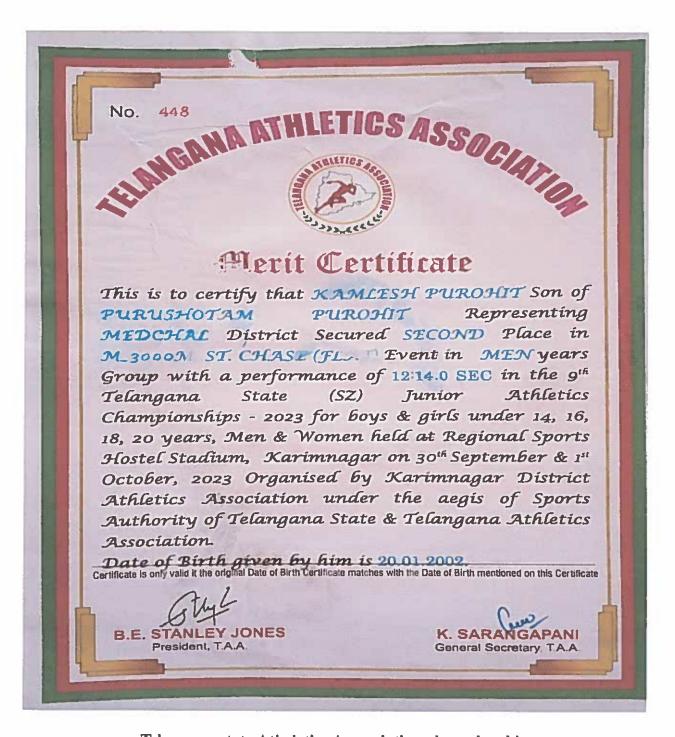

PRINCIPAL
Siva Sivani Degres College
Kompally,Medchal-Malkalgiri(Di)-500100

(Affiliated to Osmania University)

Telangana state Atheletics Association championship

NH - 44, Kompally, Secunderabad - 500 100. Telangana, INDIA Mobile: - +91-9247048112. Website: ssdc.ac.in

#### SIVA SIVANI DEGREE COLLEGE

(Affiliated to Osmania University)

Kamalesh Purohith of B.Com (Comp) Course secured 2<sup>nd</sup> place in 3000m Stipple Chase event

NH -44, Kompally, Secunderabad - 500 100. Telangana, INDIA Mobile: -+91-9247048112. Website: ssdc.ac.in

PRINCIPAL
Shra Sivani Degree College
Konpally, Medchal-Malkelgiri(Dt)-500100

(Affiliated to Osmania University)