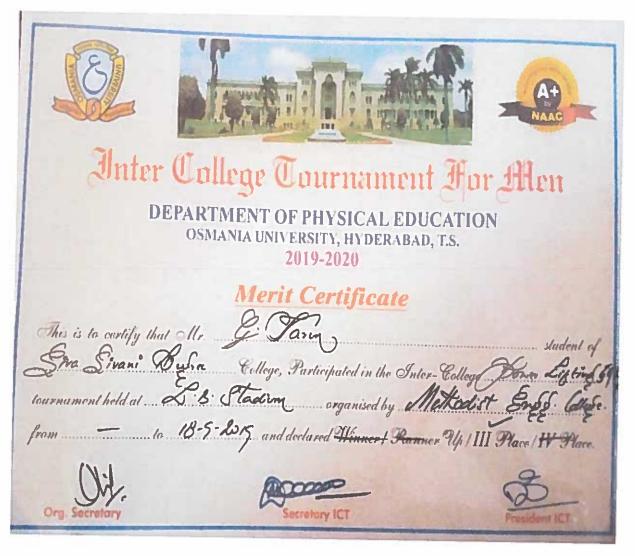

## SIVA SIVANI DEGREE COLLEGE

(Affiliated to Osmania University)

G, Varun student of B.Com (Tax) secured 3<sup>rd</sup> position in inter college power lifting Tournament Conducted by Methodist Engineering College at LB stadium

NH: 44. Kompally, Secunderabad – 500 100. Telangana, INDIA
Website: -+91-9247048112. Website: ssdc,ac.in

Mamaltop

PRINCIPAL

Siva Sivani Pargins College (Conpally, Medichel-Mallar, Inf (Di)-500100

(Affiliated to Osmania University)