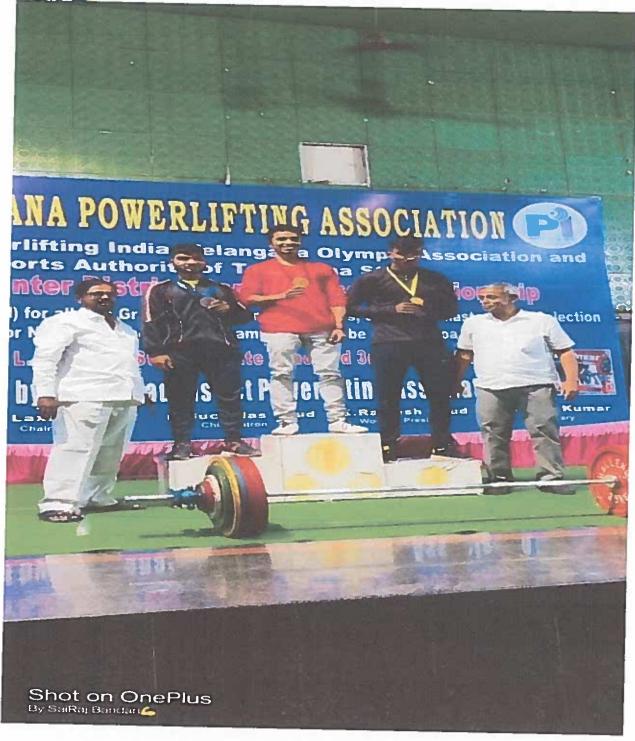

## SIVA SIVANI DEGREE COLLEGE

(Affiliated to Osmania University)

G, Varun student of B.Com (Tax) secured 1st place in Telangana state power lifting championship Organized by Sports Authority of Telangana

## SIVA SIVANI DEGREE COLLEGE

(Affiliated to Osmania University)

G. Varun of B. Com (Tax) Course won first place in Power lifting conducting by Telangana Power Lifting Association

44, Kompally, Secunderabad – 500 100. Telangana, INDIA Mobile: - +91-9247048112. Website: ssdc.ac.in