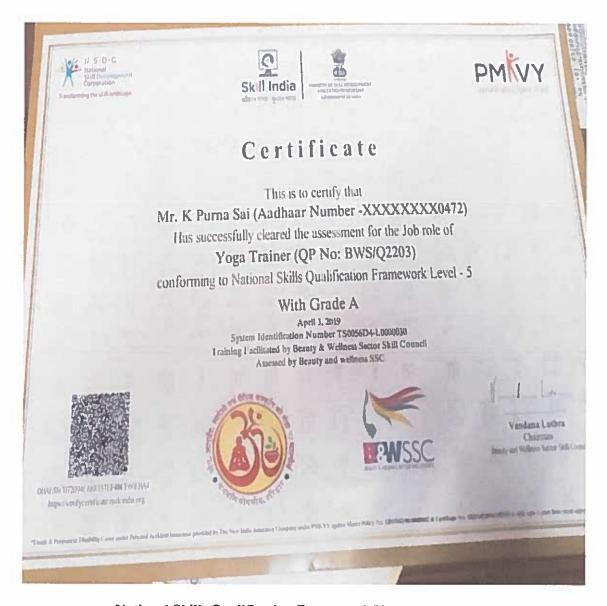

#### **ACADEMIC YEAR 2018-19**

National Skills Qualification Framework Yoga

NH – 44, Kompally, Secunderabad – 500 100. Telangana, INDIA
Mobile: - +91-9247048112. Website: ssdc.ac.in

## SIVA SIVANI DEGREE COLLEGE

(Affiliated to Osmania University)

Purna Sai, student of B.Sc course got an Award as Yoga trainer

NH -44, Kom Mobile:

NH -44, Kompally, Secunderabad - 500 100. Telangana, INDIA Mobile: -+91-9247048112. Website: ssdc.ac.in