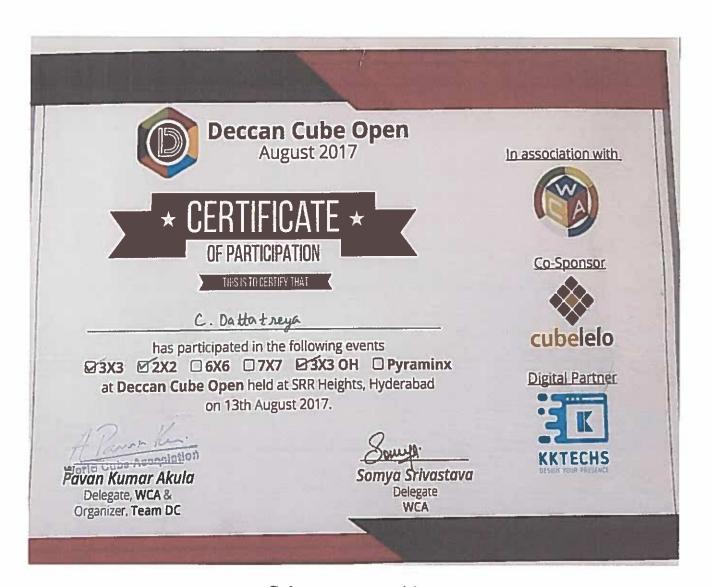

Mamatap PRINCIPAL

Siva Sivani Degree College Kompally,Medchul-Malke/girl(Dt)-500100

(Affiliated to Osmania University)

Ch. Dattatreya participated in Cube open competition

NH -44, Kompally, Secunderabad - 500 100. Telangana, INDIA Mobile: -+91-9247048112. Website: ssdc.ac.in

## SIVA SIVANI DEGREE COLLEGE

(Affiliated to Osmania University)

Ch. Dattatreya participated in National Cube open competition at Raipur

NH – 44, Kompally, Secunderabad – 500 100. Telangana, INDIA Mobile: - +91-9247048112. Website: ssdc,ac.in