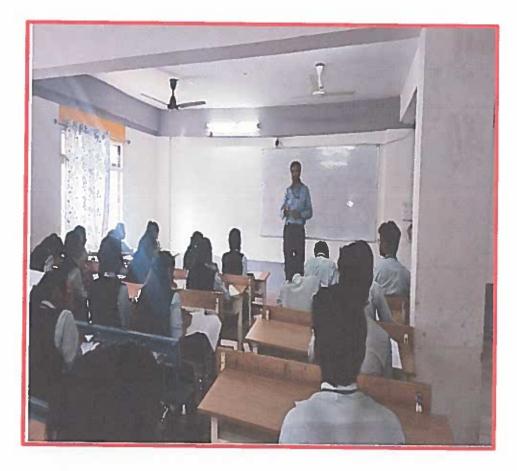

# **Presentations On General Topics**

Conducted on 17-07-2018

Who can participate:

**Registered III Year Students** 

Certificate will be provided for all active participants.

#### CIRCULAR

The students of our college are here by informed that we are planning to conduct **Presentations on general topics** on 17-07-2018 at 10 A.M. at seminar hall by MS.D.Anjana, HOD(Com.Dept.), SSDC, Kompally. All the Students must attend the program without fail.