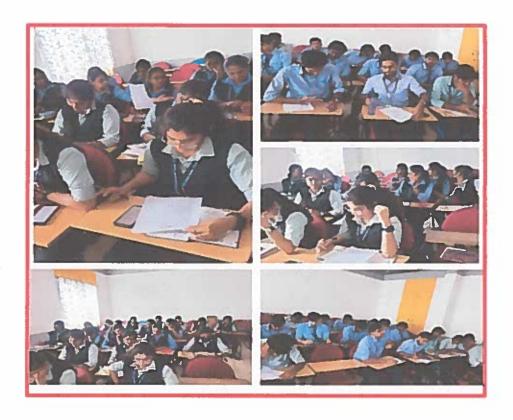

# **Presentations On General Topics**

Conducted on 17-07-2018

Who can participate:

**Registered III Year Students** 

Certificate will be provided for all active participants.

#### CIRCULAR

The students of our college are here by informed that we are planning to conduct **Presentations on general topics** on 17-07-2018 at 10 A.M. at seminar hall by MS.D.Anjana, HOD(Com.Dept.), SSDC, Kompally. All the Students must attend the program without fail.