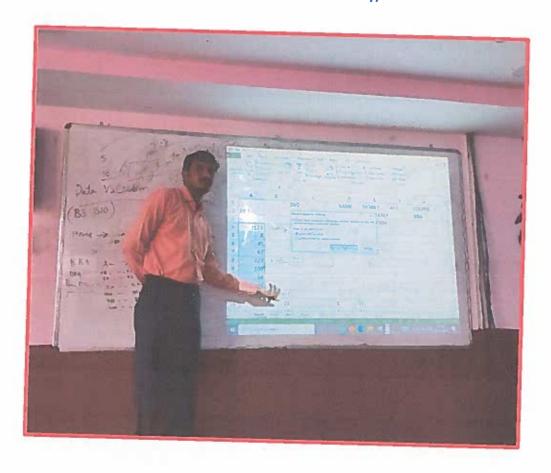

# **Presentations On General Topics**

Conducted on 17-07-2018

Who can participate:

**Registered III Year Students** 

Certificate will be provided for all active participants.

#### Objectives of the program

 Developing effective presentation skills is crucial for students, as it enhances their ability to communicate ideas, engage with audiences, and showcase their knowledge.

#### CIRCULAR

The students of our college are here by informed that we are planning to conduct **Presentations on general topics** on 17-07-2018 at 10 A.M. at seminar hall by MS.D.Anjana, HOD(Com.Dept.), SSDC, Kompally. All the Students must attend the program without fail.