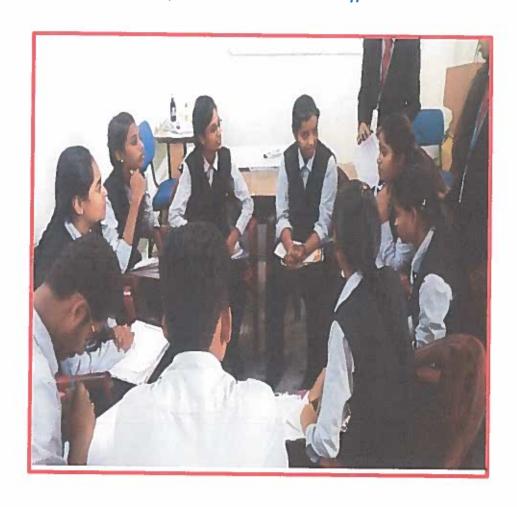

# **Presentations On General Topics**

Conducted on 17-07-2018

Who can participate:

**Registered III Year Students** 

Certificate will be provided for all active participants.

#### CIRCULAR

The students of our college are here by informed that we are planning to conduct **Presentations on general topics** on 17-07-2018 at 10 A.M. at seminar hall by MS.D.Anjana, HOD(Com.Dept.), SSDC, Kompally. All the Students must attend the program without fail.