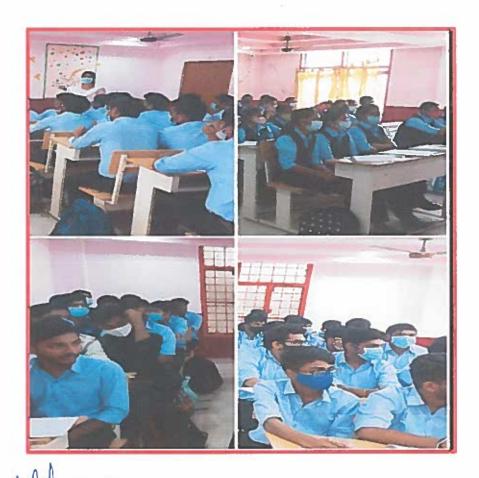

# **Presentations On General Topics**

Conducted on 17-07-2018

Who can participate:

**Registered III Year Students** 

Certificate will be provided for all active participants.

#### CIRCULAR

The students of our college are here by informed that we are planning to conduct **Presentations on general topics** on 17-07-2018 at 10 A.M. at seminar hall by MS.D.Anjana, HOD(Com.Dept.), SSDC, Kompally. All the Students must attend the program without fail.