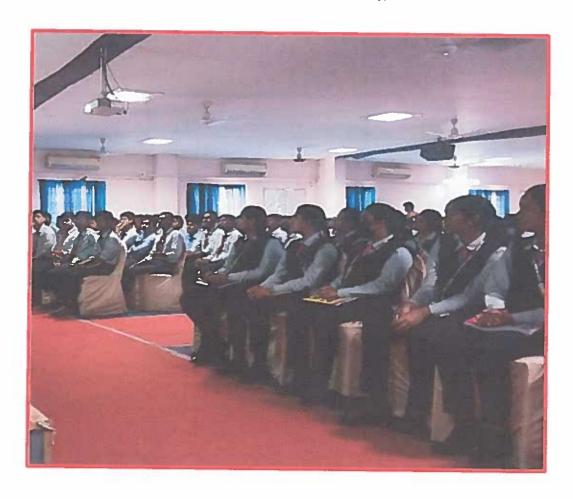

# **Presentations On General Topics**

Conducted on 17-07-2018

Who can participate:

**Registered III Year Students** 

Certificate will be provided for all active participants.

#### CIRCULAR

The students of our college are here by informed that we are planning to conduct **Presentations on general topics** on 17-07-2018 at 10 A.M. at seminar hall by MS.D.Anjana, HOD(Com.Dept.), SSDC, Kompally. All the Students must attend the program without fail.