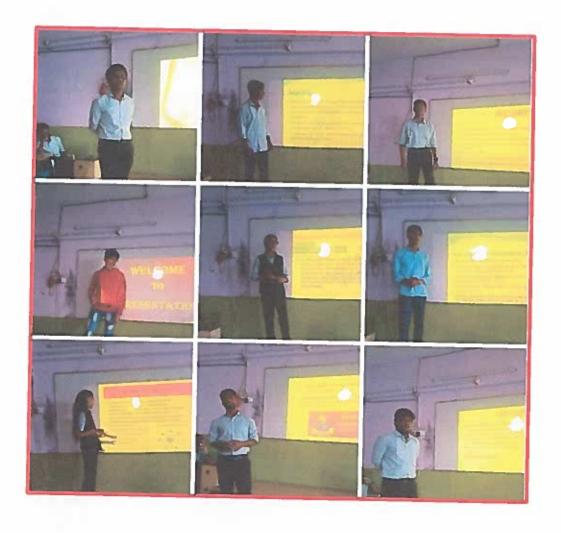

# **Presentations On General Topics**

Conducted on 17-07-2018

Who can participate:

**Registered III Year Students** 

Certificate will be provided for all active participants.

#### Objectives of the program

 Developing effective presentation skills is crucial for students, as it enhances their ability to communicate ideas, engage with audiences, and showcase their knowledge.

#### CIRCULAR

The students of our college are here by informed that we are planning to conduct **Presentations on general topics** on 17-07-2018 at 10 A.M. at seminar hall by MS.D.Anjana, HOD(Com.Dept.), SSDC, Kompally. All the Students must attend the program without fail.