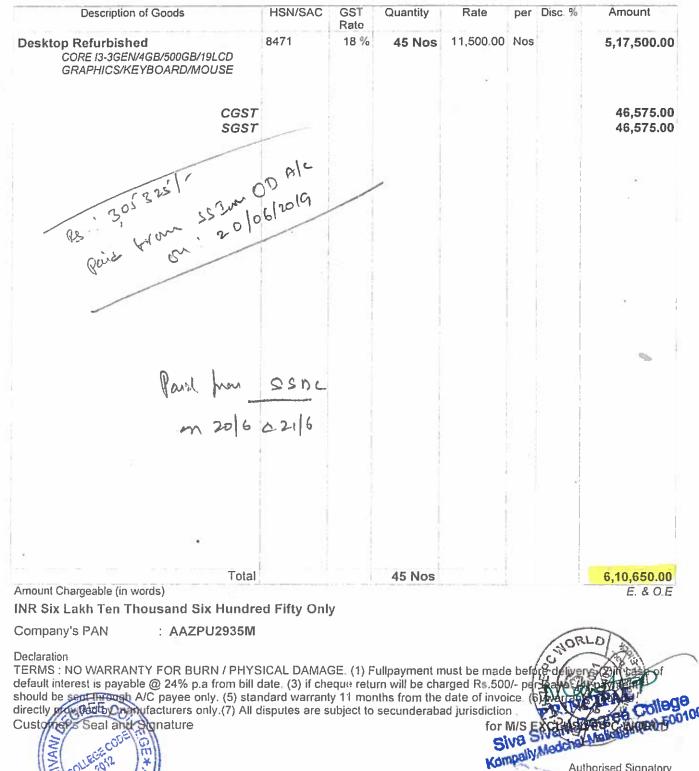

# <u>Criterion 4 – Infrastructure and</u> <u>Learning Resources</u>

4.3.1 Institution frequently updates its IT facilities and provides sufficient bandwidth for internet connection.

**Computer Purchased Bills** 