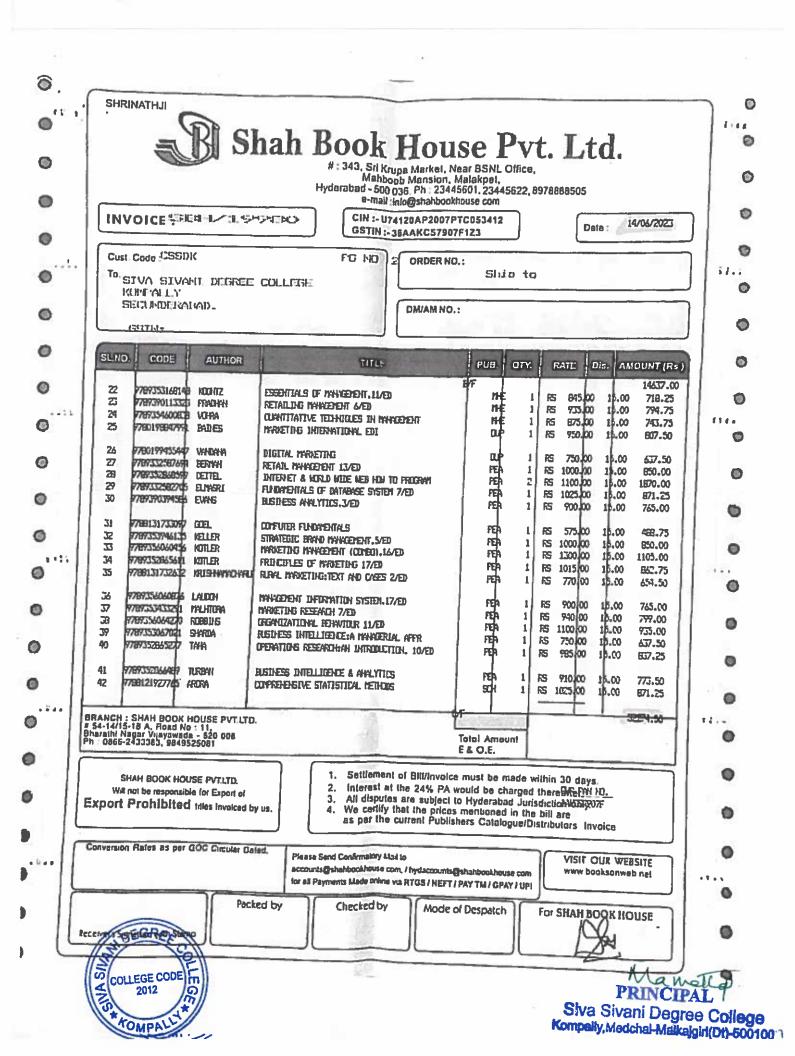

23/09/2022

Date:

INVOICE :

CSSDK

Cust STVA SIVANI DEGREE COLLEGE To. KOMPALLY SECUNDERABAD.

ORDER NO .:

DM/AM NO. :

| SL.I  | ALC: Market Spirit                                                     | AUTHOR        | TITLE                                                | PUB.     | QT                | Y    | RATE   | Die           | TIMOUNS    |
|-------|------------------------------------------------------------------------|---------------|------------------------------------------------------|----------|-------------------|------|--------|---------------|------------|
| 20    | PCE194                                                                 | SHATIA        | CUNTERSATION BANKSENERT                              | HPH      |                   |      | 310.00 | Supplement of |            |
| Di.   | 9719353165130                                                          | MALAGURUSWAMY |                                                      | 7.00     |                   | T    | 310.00 | 15            | 06 1136.   |
| 22    | 9739387067509                                                          | MSALAN        |                                                      | MHE      | 4                 | BS   | 625.00 | 15.0          | 01 2125.   |
| 23    | 9799390727384                                                          |               | DIGITAL SYSTEM DESIGN WITH FPGA                      | MHE      | 4                 | ES.  | 750.00 | 15.0          |            |
| 24    | 9789352865611                                                          |               | INTERNET OF THINGS                                   | 3HM      | 4                 | HS.  | 669.00 | 15.0          | ,          |
| 25    | 9788121924405                                                          |               | PRINCIPLES OF MARKETING 17/ED                        | PEA      | 4                 | FS   | 970.00 | 15.0          | 42.11      |
| 23    | 3700121324403                                                          | EDHA          | TEXTBOOK OF ELECTRICAL TECHNOLOGY VOL-1              | SCH      | 4                 | ES   | 675.00 | 15.0          |            |
| 26    | 9718121905695                                                          | CREWAL        | INTRODUCTION TO ACCOUNTANCY                          | 1 1      | 18                |      | 311 }  |               | ** *****   |
| 27    | 9788173716058                                                          |               | FINALESTIC OF DARK SECTION OF                        | SCH      | 4                 | FS   | 499.00 | 15.6          | 1696.6     |
| 28    | 97 9353165130                                                          | BALAGURUSHAMY | FUNDAMENTALS OF DATA STRUCTURES IN C (PUL)           | OBS      | 4                 | FS   | 675.00 | 15.00         |            |
| 29    |                                                                        |               | PROGRAMMING IN ANSI C B/ED                           | MRE      | 4                 | rks. | 625.00 | 15.00         |            |
| 30    | 97 9353387273                                                          |               | COMPUTER FUNDAMENTALS                                | PEA      | 4                 | FS   | 540.00 | 15.00         |            |
|       |                                                                        | Timeen        | BUSINESS STATISTICS, 5/ED                            | SCH      | 4                 | FS   | 715.00 | 15.00         |            |
| 31    | 97 9352865611                                                          | OTLER         | PRINCIPLES OF MARKETING 17/ED                        |          |                   |      | - 1    |               |            |
| 32    | 9719332557185                                                          | OTLER         | HARIETING MANAGEMENT 15/ED (FOUR COLOUR)             | PEA      | 4                 | RS   | 970.00 | 15.00         | 3298.0     |
| 33    | 97 9390577255                                                          | ANDEY         | FINANCIAL MANAGEMENT, 12/ED                          | PEA      | € 4               | FIS  | 959.00 | 15.00         | 3260.6     |
| 34    | 97 8125924012                                                          | ACHIRAJU      | INDIAN FINANCIAL SYSTEMS, 3/ED                       | PEA      | 4                 | P\$  | B99.00 | 15.00         | \$ 3056.60 |
| 35    | 97 9352605415                                                          |               | FINANCIAL INSTITUTIONS AND MARKETS, 6/ED             | VIK      | 4                 | RS   | 310.00 | 15.00         | 1054.00    |
|       |                                                                        |               | TABLETOTIONS AND MARKETS, 6/ED                       | MHE      | 4                 | RS   | 890.00 | 15.00         | 3026.00    |
| 16    | 97 8126545698                                                          | RANKS         | TAMING THE BIG DATA TIDAL WAVE: FINDING OPPORTUNITI- | I WI     |                   |      |        |               |            |
|       | 97 0176567527                                                          | inha          | COMPUTER FUNDAMENTALS 6/ED                           | 1        | 4                 | R5   | 999.00 | 15.40         |            |
|       |                                                                        |               | 1,00                                                 | BPB      | 4                 | RB   | 490.00 | 15.00         | 1666.00    |
|       | 7 100                                                                  |               |                                                      | ₫/E      |                   | 1    |        | 39            | 1029.00    |
|       |                                                                        |               |                                                      | 1 1      |                   | 1    |        |               | \$5        |
|       |                                                                        |               |                                                      | 1 1      |                   |      |        |               | **         |
| LAN   | CH : SHAH BO                                                           | DK HOUSE PV   | TITD                                                 | 2000     | De la constantina | -    |        | $\perp$       |            |
| 94-14 | 1/15-18 A. Road                                                        | d No : 11.    | A DECEMBER OF THE PROPERTY OF                        |          | MALE              |      |        |               |            |
| : 08  | CH: SHAH BO(<br>4/15-18 A, Road<br>hi Nagar Vijaya<br>166-24-33383, 91 | 849525081     |                                                      | Total An | nount             |      |        |               |            |

SHAH BOOK HOUSE PYTLTD. Will not be responsible for Export of Export Prohibited titles involced by us.

- Settlement of Bill/Invoice must be made within 30 days.
- interest at the 24% PA would be charged thereafter.
- All disputes are subject to Hyderabad Jurisdiction only. 3.
- We certify that the prices mentioned in the bill are as per the current Publishers Catalogue/Distributors Invoice

Conversion Rates as per GOC Circular Dated.

Please Send Confirmatory Mail to

accounts@shahbookhouse.com, / hydaccounts@shahbookhouse.com

for all Payments Made online via RTGS / NEFT / PAY TM / GPAY / UPI

VISIT OUR WEBSITE www.baoksonweb.ne;

Packed by 2012 TOMPP

Checked by

Mode of Despatch

han Book Hous

Siva Sivani Dagree College Kompaliy, Medchal-Malkalnid/Drukonon

#: 343, Sri Krupa Market, Near BSNL Office, Mahboob Mansion, Malakpet, Hyderabad - 500 036. Ph: 23445601, 23445622, 8978888505 e-mail:info@shahbookhouse.com