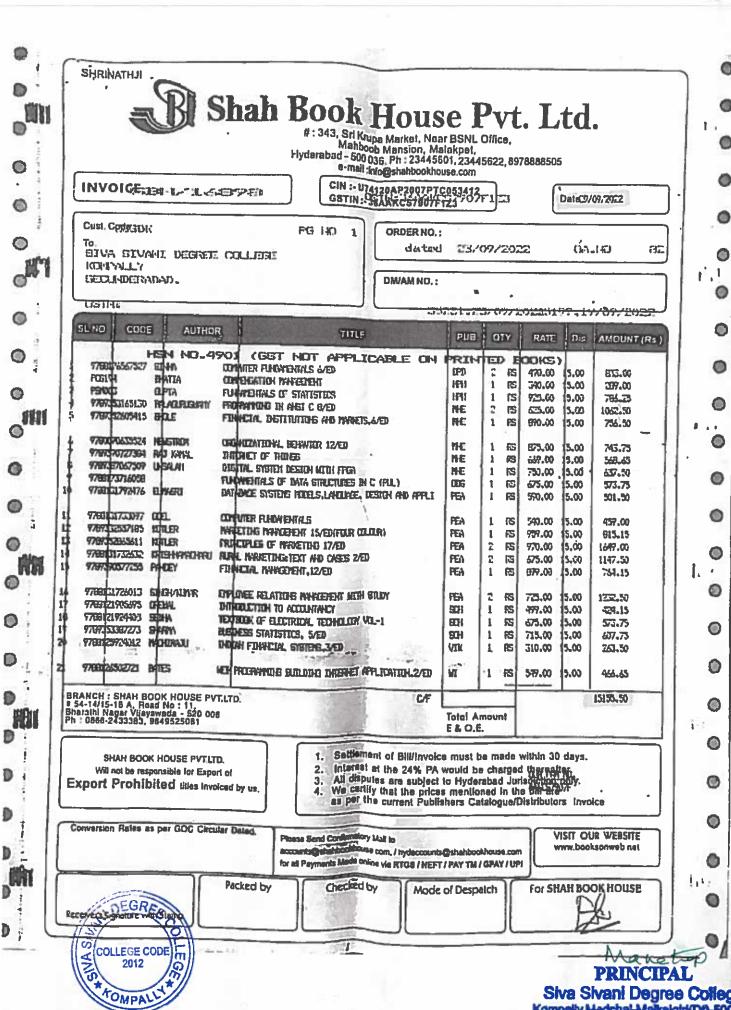

# Criterion 4 – Infrastructure and Learning Resources

4.2 Library as a Learning Resource

4.2.1. Library Bills

0 SHRINATHJI c • Bit 直位 Shah Book House Pvt. Ltd. 0 6 0 Mahboob Mansion, Malakpet, Hyderabad - 500 036, Ph : 23445801, 23445622, 8978888505 e-mail: info@shahbookhouse.com 0 INVOICE等原理 1/3.字号中的 CIN :- U74120AP2007PTC053412 14/05/2023 Date: GSTIN: 36AAKCS7907F1Z3 0 0 Cust. Code CSSDK FO NO ORDER NO.: · 112 DK 1 Ship to To SIVA SIVANI DEGREE COLLEGE 0 KOPFALLY SECUMDERALAD. DM/AM NO : 3.T M 4 SL NO CODE AUTHOR TITLE PUB. QTY. RATE Dis. AMOUNT (Rs.) 43 7997332531200 BOOM A TEXTEOOK OF COMPANY LAW 550.00 -00 447.50 0 44 788121905693 IFEW! IMPRODUCTION TO ACCUMINATE 9 Æ 590,00 15.00 501.50 e e H N 1 45 707352/1857 MESHARI FINALCIAL ACCOUNTING 6/ED 2019 901 725,00 1 店 15.00 616.25 0 46 799121924405 **GETHAN** TEXTEROOK OF ELECTRICAL TECHNLOGY VOL-1 **5C**H RS 625.loo 15.00 531.23 47 787353387273 BIRRA PLEIDESS STATISTICS. SAED 901 RS 715.00 15.00 1 407.73 49 779735161191 PRASAD PROJECTLES AND PRACTICE OF INHOCOLOG 3 65 550,00 1 15.00 467,50 0 49 78081525142 GWHM CHEP SECURITY ESSENTIALS STACKE 2 15 1500,00 15.00 2550.00 50 778818054705h FUIDWENTALS OF APPLIED STATISTICS IT PTA 91 宓 575,00 .00 505.75 51 78735161173 **GLPTA** FUNDAMENTALS OF MATHEMATICAL STATISTICS, 12/ED 3 1 RS 775,00 15.00 673.73 52 709331610165 KEETTER ELEPERIS OF CORPANY LAW 91 335.75 1 rs 375-00 15.00 0 22 70735161039 KAFOOR ELEMENTS OF PERCANTILE LAW (ALL INDIA) E 1 IS 695,00 18.00 590.75 Ø 54 779735161011 KAPOUR OPERATIONS RESEARCH 91 575.bn 85 1 15.00 505,75 ш 55 789732598229 PNIDEY gri FDIACIAL MYRCEPENT, 11TH ED VI l ٨S 750,00 15.00 637.50 0 54 787354541669 HERSTEIN TOPICS IN ALCEBRA 2/ED W 1 RS 757,00 15,00 **645.15** 787351191919 HIRACIAN STRUM 57 FUNDAMENTALS OF CONFUSES AND INFORMATION SISSED W RS 549,00 15.00 466.65 799126553725 58 SIENDI HUMI RESURCE NAKODON.U/D.19/ M rs 779 loo 15.00 679.15 0 0 HU U OUR BANK DETRIES BRANCH: SHAH BOOK HOUSE PVT.LTD. # 54-14/15-18 A. Road No: 11. Sharathi Nagar Vijayawada - 520 008 Ph.: 0866-2433383, 8849525081 CONTROL 0 BANK IF INDIA. MAIN BR. IFSE BKIDOOCELOO AC HD.850020110000057 Total Amount 43058.00 # SHOW MAN BUTTON STOP STOR Sattlement of Bill/Invoice must be made within 30 days. SHAH BOOK HOUSE PVILTO Interest at the 24% PA would be charged there Ren't ID. Will not be responsible for Export of All disputes are subject to Hyderabad Jurisdiction (Conference of the Current Publishers Catalogue/Distributors invoice Export Prohibited titles Invoked by us. 0 Conversion Rates as per GOC Circular Dated. 01 Options Send Confemalory Had to VISIT OUR WEBSITE 4 計算開 D = Rs. 85.60 FH = Rs.107.20 EU = Rs. 93.50 accounts@shahbookhouse.com, / hydaccounts@shahbookhouse.com www.bookspaweb.net for all Payments Made online via RTGS / HEFT / PAY TM / GPAY / UPI Prop by VALITY Packed by Checked by For SHAH BOOK HOUSE Mode of Despatch FEE BAC BY HAND Receiver's Signature with Stamp DI DEGREA

23/09/2022

Date:

INVOICE :

CSSDK

Cust STVA SIVANI DEGREE COLLEGE To. KOMPALLY SECUNDERABAD.

ORDER NO .:

DM/AM NO. :

| SL.I  | ALC: Market Spirit                                                     | AUTHOR        | TITLE                                                | PUB.     | QT                | Y    | RATE   | Die           | TIMOUNS    |
|-------|------------------------------------------------------------------------|---------------|------------------------------------------------------|----------|-------------------|------|--------|---------------|------------|
| 20    | PCE194                                                                 | SHATIA        | CUNTERSATION BANKSENERT                              | HPH      |                   |      | 310.00 | Supplement of |            |
| Di.   | 9719353165130                                                          | MALAGURUSWAMY |                                                      | 7.00     |                   | T    | 310.00 | 15            | 06 1136.   |
| 22    | 9739387067509                                                          | MSALAN        |                                                      | MHE      | 4                 | BS   | 625.00 | 15.0          | 01 2125.   |
| 23    | 9799390727384                                                          |               | DIGITAL SYSTEM DESIGN WITH FPGA                      | MHE      | 4                 | ES.  | 750.00 | 15.0          |            |
| 24    | 9789352865611                                                          |               | INTERNET OF THINGS                                   | 3HM      | 4                 | HS.  | 669.00 | 15.0          | ,          |
| 25    | 9788121924405                                                          |               | PRINCIPLES OF MARKETING 17/ED                        | PEA      | 4                 | FS   | 970.00 | 15.0          | 42.11      |
| 23    | 3700121324403                                                          | EDHA          | TEXTBOOK OF ELECTRICAL TECHNOLOGY VOL-1              | SCH      | 4                 | ES   | 675.00 | 15.0          |            |
| 26    | 9718121905695                                                          | CREWAL        | INTRODUCTION TO ACCOUNTANCY                          | 1 1      | 18                |      | 311 }  |               | ** *****   |
| 27    | 9788173716058                                                          |               | FINALESTIC OF DARK SECTION OF                        | SCH      | 4                 | FS   | 499.00 | 15.6          | 1696.6     |
| 28    | 97 9353165130                                                          | BALAGURUSHAMY | FUNDAMENTALS OF DATA STRUCTURES IN C (PUL)           | OBS      | 4                 | FS   | 675.00 | 15.00         |            |
| 29    |                                                                        |               | PROGRAMMING IN ANSI C B/ED                           | MRE      | 4                 | rks. | 625.00 | 15.00         |            |
| 30    | 97 9353387273                                                          |               | COMPUTER FUNDAMENTALS                                | PEA      | 4                 | FS   | 540.00 | 15.00         |            |
|       |                                                                        | Timeen        | BUSINESS STATISTICS, 5/ED                            | SCH      | 4                 | FS   | 715.00 | 15.00         |            |
| 31    | 97 9352865611                                                          | OTLER         | PRINCIPLES OF MARKETING 17/ED                        |          |                   |      | - 1    |               |            |
| 32    | 9719332557185                                                          | OTLER         | HARIETING MANAGEMENT 15/ED (FOUR COLOUR)             | PEA      | 4                 | RS   | 970.00 | 15.00         | 3298.0     |
| 33    | 97 9390577255                                                          | ANDEY         | FINANCIAL MANAGEMENT, 12/ED                          | PEA      | € 4               | FIS  | 959.00 | 15.00         | 3260.6     |
| 34    | 97 8125924012                                                          | ACHIRAJU      | INDIAN FINANCIAL SYSTEMS, 3/ED                       | PEA      | 4                 | P\$  | B99.00 | 15.00         | \$ 3056.60 |
| 35    | 97 9352605415                                                          |               | FINANCIAL INSTITUTIONS AND MARKETS, 6/ED             | VIK      | 4                 | RS   | 310.00 | 15.00         | 1054.00    |
|       |                                                                        |               | TABLETOTIONS AND MARKETS, 6/ED                       | MHE      | 4                 | RS   | 890.00 | 15.00         | 3026.00    |
| 16    | 97 8126545698                                                          | RANKS         | TAMING THE BIG DATA TIDAL WAVE: FINDING OPPORTUNITI- | I WI     |                   |      |        |               |            |
|       | 97 0176567527                                                          | inha          | COMPUTER FUNDAMENTALS 6/ED                           | 1        | 4                 | R5   | 999.00 | 15.40         |            |
|       |                                                                        |               | 1,00                                                 | BPB      | 4                 | RB   | 490.00 | 15.00         | 1666.00    |
|       | 7 100                                                                  |               |                                                      | ₫/E      |                   | 1    |        | 39            | 1029.00    |
|       |                                                                        |               |                                                      | 1 1      |                   | 1    |        |               | \$5        |
|       |                                                                        |               |                                                      | 1 1      |                   |      |        |               | **         |
| LAN   | CH : SHAH BO                                                           | DK HOUSE PV   | TITD                                                 | 2000     | De la constantina | -    |        | $\perp$       |            |
| 94-14 | 1/15-18 A. Road                                                        | d No : 11.    | A DECEMBER OF THE PROPERTY OF                        |          | MALE              |      |        |               |            |
| : 08  | CH: SHAH BO(<br>4/15-18 A, Road<br>hi Nagar Vijaya<br>166-24-33383, 91 | 849525081     |                                                      | Total An | nount             |      |        |               |            |