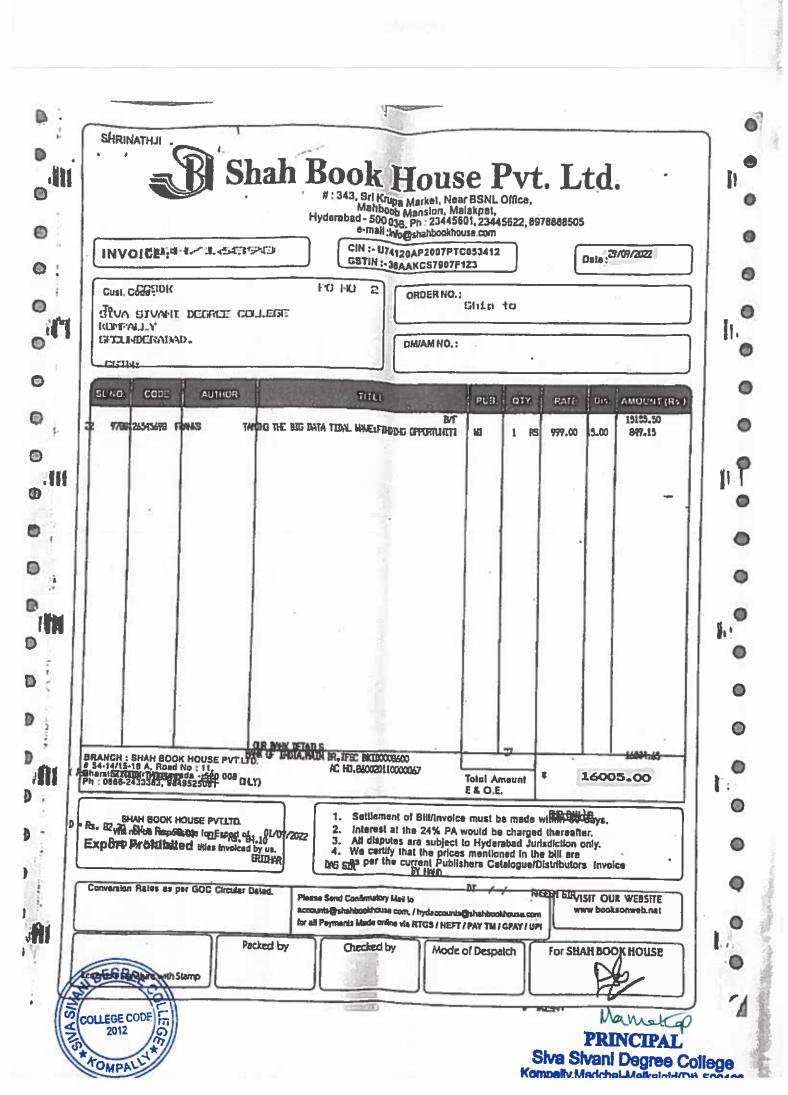

23/09/2022

Date:

INVOICE :

CSSDK

Cust STVA SIVANI DEGREE COLLEGE To. KOMPALLY SECUNDERABAD.

ORDER NO .:

DM/AM NO. :

| SL.I  | ALC: Market Spirit                                                     | AUTHOR        | TITLE                                                | PUB.     | QT                | Y    | RATE   | Die           | TIMOUNS    |
|-------|------------------------------------------------------------------------|---------------|------------------------------------------------------|----------|-------------------|------|--------|---------------|------------|
| 20    | PCE194                                                                 | SHATIA        | CUNTERSATION BANKSENERT                              | HPH      |                   |      | 310.00 | Supplement of |            |
| Di.   | 9719353165130                                                          | MALAGURUSWAMY |                                                      | 7.00     |                   | T    | 310.00 | 15            | 06 1136.   |
| 22    | 9739387067509                                                          | MSALAN        |                                                      | MHE      | 4                 | BS   | 625.00 | 15.0          | 01 2125.   |
| 23    | 9799390727384                                                          |               | DIGITAL SYSTEM DESIGN WITH FPGA                      | MHE      | 4                 | ES.  | 750.00 | 15.0          |            |
| 24    | 9789352865611                                                          |               | INTERNET OF THINGS                                   | 3HM      | 4                 | HS.  | 669.00 | 15.0          | ,          |
| 25    | 9788121924405                                                          |               | PRINCIPLES OF MARKETING 17/ED                        | PEA      | 4                 | FS   | 970.00 | 15.0          | 42.11      |
| 23    | 3700121324403                                                          | EDHA          | TEXTBOOK OF ELECTRICAL TECHNOLOGY VOL-1              | SCH      | 4                 | ES   | 675.00 | 15.0          |            |
| 26    | 9718121905695                                                          | CREWAL        | INTRODUCTION TO ACCOUNTANCY                          | 1 1      | 18                |      | 311 }  |               | ** *****   |
| 27    | 9788173716058                                                          |               | FINALESTIC OF DARK SECTION OF                        | SCH      | 4                 | FS   | 499.00 | 15.6          | 1696.6     |
| 28    | 97 9353165130                                                          | BALAGURUSHAMY | FUNDAMENTALS OF DATA STRUCTURES IN C (PUL)           | OBS      | 4                 | FS   | 675.00 | 15.00         |            |
| 29    |                                                                        |               | PROGRAMMING IN ANSI C B/ED                           | MRE      | 4                 | rks. | 625.00 | 15.00         |            |
| 30    | 97 9353387273                                                          |               | COMPUTER FUNDAMENTALS                                | PEA      | 4                 | FS   | 540.00 | 15.00         |            |
|       |                                                                        | Timeen        | BUSINESS STATISTICS, 5/ED                            | SCH      | 4                 | FS   | 715.00 | 15.00         |            |
| 31    | 97 9352865611                                                          | OTLER         | PRINCIPLES OF MARKETING 17/ED                        |          |                   |      | - 1    |               |            |
| 32    | 9719332557185                                                          | OTLER         | HARIETING MANAGEMENT 15/ED (FOUR COLOUR)             | PEA      | 4                 | RS   | 970.00 | 15.00         | 3298.0     |
| 33    | 97 9390577255                                                          | ANDEY         | FINANCIAL MANAGEMENT, 12/ED                          | PEA      | € 4               | FIS  | 959.00 | 15.00         | 3260.6     |
| 34    | 97 8125924012                                                          | ACHIRAJU      | INDIAN FINANCIAL SYSTEMS, 3/ED                       | PEA      | 4                 | P\$  | B99.00 | 15.00         | \$ 3056.60 |
| 35    | 97 9352605415                                                          |               | FINANCIAL INSTITUTIONS AND MARKETS, 6/ED             | VIK      | 4                 | RS   | 310.00 | 15.00         | 1054.00    |
|       |                                                                        |               | TABLETOTIONS AND MARKETS, 6/ED                       | MHE      | 4                 | RS   | 890.00 | 15.00         | 3026.00    |
| 16    | 97 8126545698                                                          | RANKS         | TAMING THE BIG DATA TIDAL WAVE: FINDING OPPORTUNITI- | I WI     |                   |      |        |               |            |
|       | 97 0176567527                                                          | inha          | COMPUTER FUNDAMENTALS 6/ED                           | 1        | 4                 | R5   | 999.00 | 15.40         |            |
|       |                                                                        |               | 1,00                                                 | BPB      | 4                 | RB   | 490.00 | 15.00         | 1666.00    |
|       | 7 100                                                                  |               |                                                      | ₫/E      |                   | 1    |        | 39            | 1029.00    |
|       |                                                                        |               |                                                      | 1 1      |                   | 1    |        |               | \$5        |
|       |                                                                        |               |                                                      | 1 1      |                   |      |        |               | **         |
| LAN   | CH : SHAH BO                                                           | DK HOUSE PV   | TITD                                                 | 2000     | De la constantina | -    |        | $\perp$       |            |
| 94-14 | 1/15-18 A. Road                                                        | d No : 11.    | A DECEMBER OF THE PROPERTY OF                        |          | MALE              |      |        |               |            |
| : 08  | CH: SHAH BO(<br>4/15-18 A, Road<br>hi Nagar Vijaya<br>166-24-33383, 91 | 849525081     |                                                      | Total An | nount             |      |        |               |            |

7337

CIN :- U74120AP2007PTC053412

23/09/2022

ESTON: - 36AAKCS7907F1Z3

Date:

INVOICE :

CSSDK

Cust Siva Sivani Degree College To. ROMPALLY SECUNDERABAD.

ORDER NO.:

DM/AM NO.:

| SE               | O. CODE                           | AUTHOR                     | THE                                                 | PUB.     | QTY. |       | RATE    | Die              | AMOUNT    |
|------------------|-----------------------------------|----------------------------|-----------------------------------------------------|----------|------|-------|---------|------------------|-----------|
| 56               | 9789332557185                     | KUZIER                     | RADIOSTING HARMSENERT 15/EU(FOUR COLOUR)            |          | CI.  |       | 100000  | SECTOR SECTION 1 | AMOUNT (R |
| 57               | 9789390577255                     | PANDEY                     | FINANCIAL MANAGEMENT, 12/ED                         | PEA      | 4    | IS.   | 959.UX  | 13               |           |
| <b>⊕</b> 58      | 9788125924012                     | 1                          | INDIAN FINANCIAL SYSTEMS, 3/ED                      | VIK      | 4    | T     | 899.00  | 15.P             |           |
| 59               | 9789352605415                     | BHOLE                      | FINANCIAL INSTITUTIONS AND MARKETS, 6/ED            | MHE      | 4    | 15    | 310.00  | 15.0             | ::00      |
| 60               | 9788126545698                     | TRANKS                     | TAMING THE BIG DATA TIDAL WAVE:FINDING OPPORTUNITI  | MI       | 4    | 15    | 999.00  | 15.0<br>15.0     |           |
| 61               | 97 8176567527                     | INHA                       | COMPUTER FUNDAMENTALS 6/ED                          | BPB      | 4    | Is    | 490.00  | 1.               | 1 1000 00 |
| 62               | 9700126502721                     | ATES                       | WEB PROGRAMMING BUILDING INTERNET APPLICATION, 2/ED | HI       | 4    | ES.   | 549.00  | 15.0             |           |
| 63               | 97 8131792476                     | LHASRI                     | DATABASE SYSTEMS MODELS, LANGUAGE, DESIGN AND APPLI | PEA      | 4    | FS    | 590.00  | 15.00<br>15.00   |           |
| 64               | PS#003                            | CUPTA                      | FUNDAMENTALS OF STATISTICS                          | HPH      | A    | RS    | 925.00  |                  |           |
| 65               | 97 0070635524                     | EWSTROM                    | ORGANIZATIONAL BEHAVIOR 12/ED                       | MHE      | 4    | ES    | 875.00  | 15.00            |           |
| 66               | 97 8131726013                     | SINGH/KUMAR                | EMP OYEE RELATIONS MANAGEMENT WITH STUDY            | [        |      |       |         |                  |           |
| 67               |                                   | TRISHNAMACHARU             | RURAL MARKETING: TEXT AND CASES 2/ED                | PEA      | 4    | F     | 725.00  | 15.00            |           |
| 68               | PC#194                            | RATIA                      | COMPENSATION MANAGEMENT                             | PEA      | 4    | FIS . | 675.00  | 15.00            |           |
| 69               | 97 9353165130                     | BALAGURUSWAMY              | PROGRAMMING IN ANSI C 8/ED                          | нрн      | 4    | 序     | 340.00  | 15.00            |           |
| 70               | 97 9387067509                     | 987536530                  | DIGITAL SYSTEM DESIGN WITH FPGA                     | HHE      | 4    | FS    | 625.00  | 15.00            |           |
|                  |                                   |                            | ATTEN MENTER WITH FERM                              | MHE      | 4    | RIS   | 750.00  | 15.00            | 2550.00   |
| 71               | 9749390727384                     | 11.4000                    | INTERNET OF THINGS                                  | MHE      | 4    | AS.   | 669.00  | 15.00            | 2274.60   |
| 72               | 97 9352865611                     |                            | PRINCIPLES OF MARKETING 17/ED                       | PEA      | 4    | I.    | 970.00  | 15.00            |           |
| 73               | 97 8121924405                     |                            | TEXTBOOK OF ELECTRICAL TECHNOLOGY VOL-I             | SCH      | 4    | T S   | 675.00  | 15.00            |           |
|                  | 97 8121905695                     | REWAL                      | INTERDUCTION TO ACCOUNTANCY                         | SCH      | 4    | R     | 499.00  | 15.40            |           |
|                  |                                   |                            |                                                     | /E       |      | 1     | ******* | - 17             | 5769.40   |
| 540              | 1                                 | 2                          | 14                                                  | · .      |      | ı     |         |                  | 100       |
| - 100            |                                   |                            |                                                     |          |      |       |         |                  |           |
| BRAN<br># 54-1   | CH : SHAH BO<br>4/15-18 A, Roa    | OK HOUSE PV                | T.LTD.                                              |          |      |       |         |                  |           |
| Bharat<br>Ph : 0 | hi Nagar Vijaya<br>866-2433383, 9 | wada - 520 00<br>849525081 | 8                                                   | Total An |      |       |         | 20               |           |