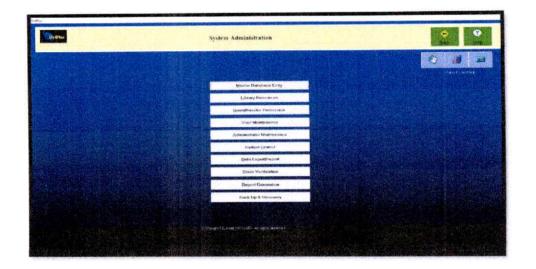

System Administration: This includes the following sub modules

- Master Database Entry
- Library Resources
- Grant/Revoke Permissions
- User Maintenance
- Administrator Maintenance
- Budget Control
- Data Export/Import
- Stock Verification
- Report Generation
- Back Up & amp; Recovery