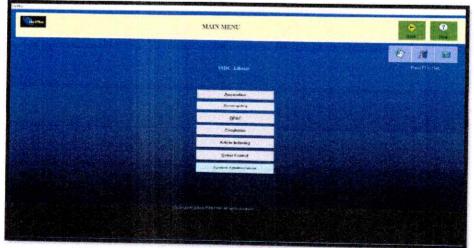

# DEL-PLUS.

This Software designed and developed exclusively to work under all kinds of libraries.

It follows internationally recommended standards and formats such as MARC 21.

Best for small and medium size libraries which have collections upto one lakh holdings and barcode

enabled.

This software is easy to work with and comprises the following modules:

- Acquisition
- Cataloguing
- OPAC
- Circulation
- Article Indexing
- Serial Control
- System Administration

awell Siva Sivani Degree College Kompally,Medchal-Malkajgiri(Dt)-500100

System Administration: This includes the following sub modules

- Master Database Entry
- Library Resources
- Grant/Revoke Permissions
- User Maintenance
- Administrator Maintenance
- Budget Control
- Data Export/Import
- Stock Verification
- Report Generation
- Back Up & amp; Recovery