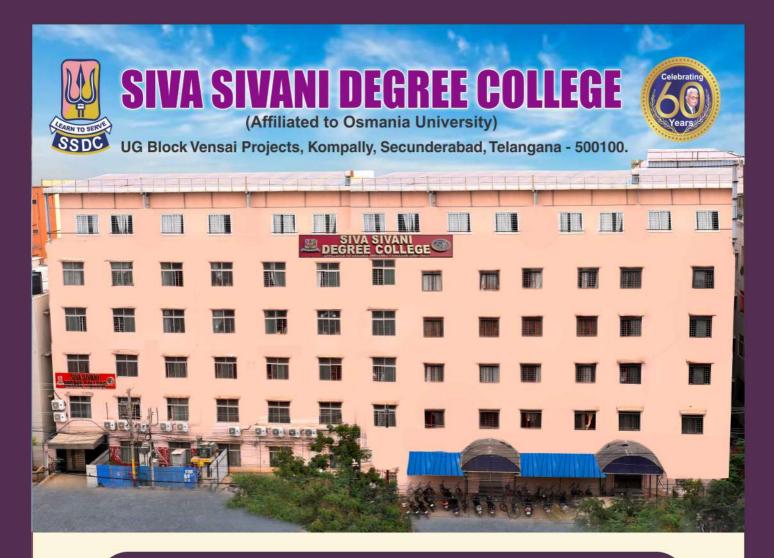

# Criterion 4 – Infrastructure and Learning Resources

4.2 Library as a Learning Resource

**4.2.1. Geotagged Photos of Library** 

S. P. Sampathy's Siva Sivani Group \* S. P. Sampathy's Siva Sivani Educational Society (2906/97)

# **SIVA SIVANI DEGREE COLLEGE**

(Affiliated to Osmania University)

| Department                                    | Library                              |
|-----------------------------------------------|--------------------------------------|
| Location                                      | D BLOCK                              |
| Total Floor Area / Room Area                  | 632.45 Sq.mts / 214.896 Sq.mts       |
| The additional facility in the described area | Wi-Fi, Tube Lights, Fans, CCTV, A/C, |
|                                               | Elevator, Computers.                 |