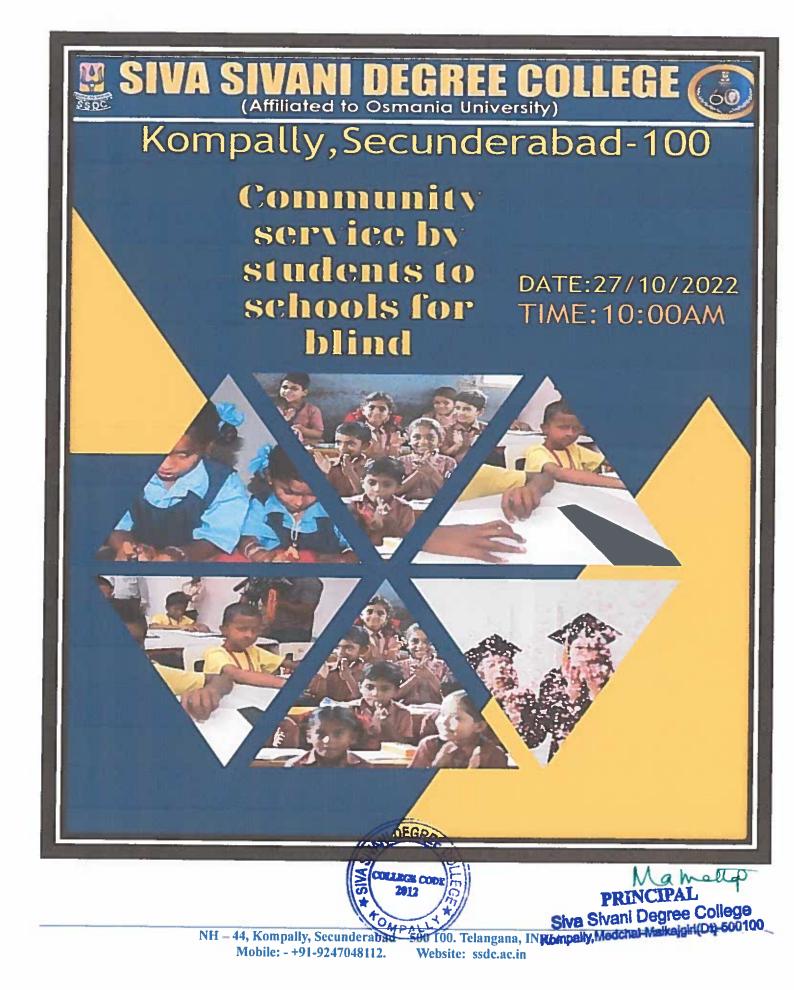

# Extension Activities & Outreach Programs AY 2022-23

S. P. Sampathy's Siva Sivani Group \* S. P. Sampathy's Siva Sivani Educational Society (2906/97) SIVA SIVANI DEGREE COLLEGE

(Affiliated to Osmania University)

#### NUMBER OF EXTENSION AND OUTREACH PROGRAMS CONDUCTED BY THE INSTITUTION 2022-2023

|       | SNO   | NAME OF THE ACTIVITY                                         |
|-------|-------|--------------------------------------------------------------|
|       | 1     | Food Fest                                                    |
|       | 2     | Agro Field                                                   |
|       | 3     | Job readiness Program                                        |
|       | 4     | Pottery Making                                               |
|       | 5     | Food Carving Workshop                                        |
|       | 6     | Business Model Workshop                                      |
|       | 7     | Crafting with Waste                                          |
|       | 8     | Dasha Rupak                                                  |
|       | 9     | Community Service by students to Handicap                    |
| 1     | 10    | Art and Craft activity                                       |
|       | 11    | Community Service by students to School of Blind             |
| 2     | 12    | Haritha Haram                                                |
|       | 13    | Blood Donation                                               |
|       | 14    | Pot Painting Workshop                                        |
| 1     | 15    | Distributing Food Commodities                                |
|       | 16    | Knowledge Sharing at Z.P.H.S Kaziguda                        |
|       | 17    | Knowledge Sharing at Z.P.H.S Medchal                         |
|       | 18    | Knowledge Sharing at Z.P.H.S (Boys) MachaBollaram            |
|       | 19    | Knowledge Sharing at Z.P.H.S Subhashnagar,Old Alwal          |
| ſ     | 20    | Knowledge Sharing at Z.P.H.S Quthbullapur                    |
|       | 21    | Knowledge Sharing at Z.P.H.S Jeedimetla                      |
| Ĩ     | 22    | Knowledge Sharing at Z.P.H.S Shameerpet                      |
| EGRE  | 23    | Knowledge Sharing at Z.P.H.S Kompally                        |
|       | 5624  | Knowledge Sharing at Z.P.H.S Jai Jaimal Govt School, Bolaram |
| LEGEO | 1.1.1 |                                                              |
| 2012  | 图     | NH – 44, Kompally, Secunderabad – 500 100. Telangana, INDIA  |