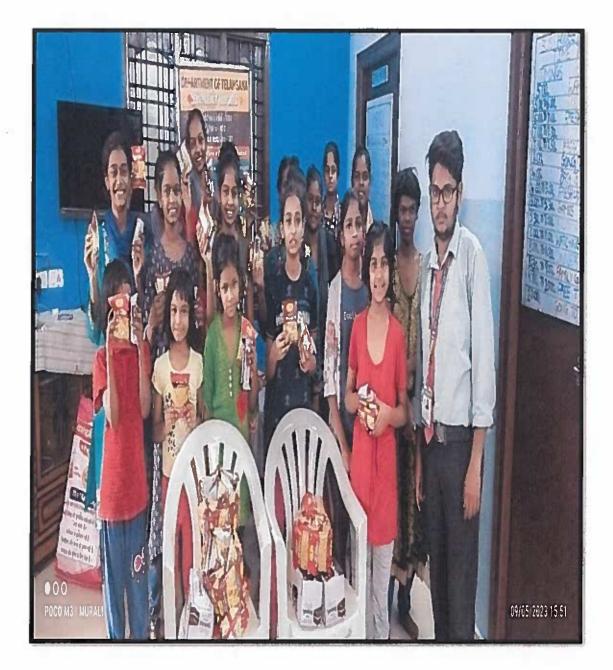

#### FOOD FEST

Date: 28/04/2023

To The Principal Siva Sivani Degree College Kompally Hyderabad.

SIVA SIVAI

Sub: Request letter to organize Food Fest and donate profit to local orphanages

Respected Madam,

With reference to the above subject cited, I am writing to express my sincere concern and interest in conducting Food Fest Program. As a responsible member of the college community, I believe that organizing Food Fest program to donate profit to local orphanages can educate students about the contribution in improving living conditions, education, and health care for many orphans, showcasing the community's commitment to social responsibility.

## CIRCULAR

Date: 01/05 /2023

This is to inform all staff and students that "Food Fest" is scheduled on 03/05/2023. The students who are interested can give their names to our Community service coordinator Mrs. Safina Taranum.

#### **PROGRAM DETAILS**

| Activity Name                      | Food Fest         |  |  |  |
|------------------------------------|-------------------|--|--|--|
| Name of the Scheme                 | Community Service |  |  |  |
| Organizing/Collaborating<br>Agency | NSS               |  |  |  |
| Total no.of Participants           | 15                |  |  |  |
| Year of the Activity               | 2022-2023         |  |  |  |

#### Date: 03/05/2023

The food festival was a resounding success, attracting a large number of attendees who enjoyed a variety of culinary delights. The event showcased diverse food stalls, live cooking demonstrations, and cultural performances. Emphasizing community and charity, a significant portion of the profits was generously donated to local orphanages. This contribution will significantly aid in improving the living conditions and educational resources for the orphans.