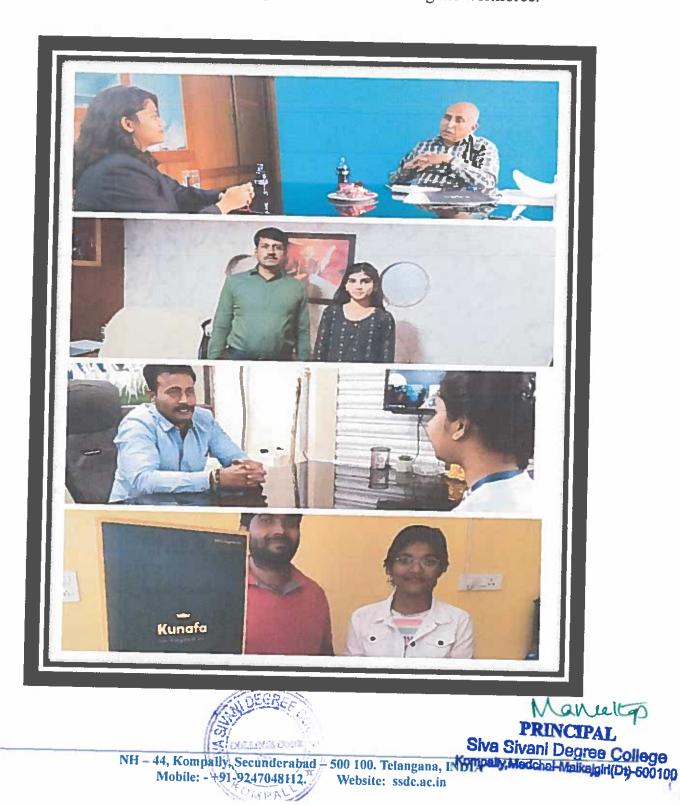

icipants           | . 8                         |  |  |
| Year of the Activity               | 2022-2023                   |  |  |



Manato

PRINCIPAL





FGF

(Affiliated to Osmania University)

# **REPORT ON JOB READYNESS PROGRAM**

#### Date: 18/04/2023

A job readiness program is designed to help individuals prepare for the workforce. These programs often focus on developing essential skills such as resume writing, interview techniques, and effective communication. They may also offer guidance on job search strategies and workplace etiquette. The objective is to equip participants with the knowledge and confidence needed to successfully obtain and maintain employment. These programs are particularly beneficial for new graduates, career changers, or those re-entering the workforce.





SIVA

S. P. Sampathy's Siva Sivani Group <sup>®</sup> S. P. Sampathy's Siva Sivani Educational Society (2906/97)



(Affiliated to Osmania University)

# LIST OF PARTICIPANTS

|     |                          | SIGNATURE  | 1 |
|-----|--------------------------|------------|---|
| SNO | NAME OF THE STUDENT      | C. d OD pl |   |
| 1   | GEDELA SIDDHARTHA        | Dernitath  |   |
| 2   | GODUGU SAMPATH           | Vishtur    |   |
| 3   | GOPALAPURAM RISHITHA     | Currelvath |   |
| 4   | GOPA SARASWATHI          | 1. Annal   |   |
| 5   | GOSI VIGNESH             | 2007       |   |
| 6   | GUNJI SAI POOJA          | Villand    |   |
| 7   | HEYGADY VAISHNAVI YADAV  | AA hhull   |   |
| 8   | HUSNABAD MANIKANTH REDDY | INVANIAGA. |   |
|     |                          |            |