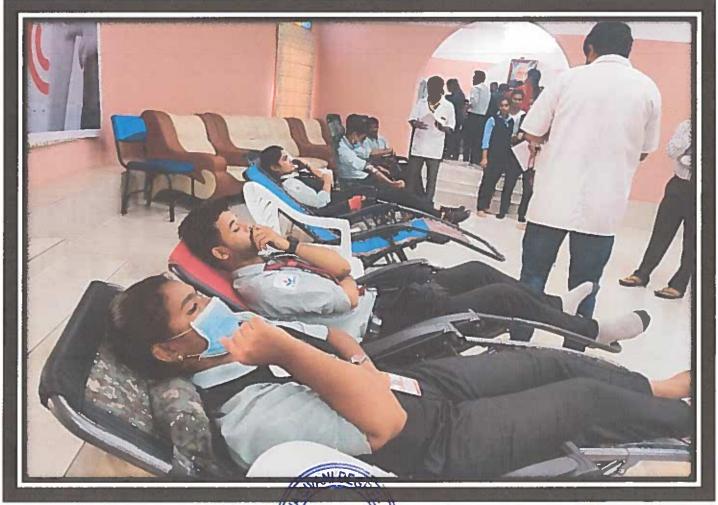

#### NUMBER OF EXTENSION AND OUTREACH PROGRAMS CONDUCTED BY THE INSTITUTION 2022-2023

|       | SNO   | NAME OF THE ACTIVITY                                         |
|-------|-------|--------------------------------------------------------------|
|       | 1     | Food Fest                                                    |
|       | 2     | Agro Field                                                   |
|       | 3     | Job readiness Program                                        |
|       | 4     | Pottery Making                                               |
|       | 5     | Food Carving Workshop                                        |
|       | 6     | Business Model Workshop                                      |
|       | 7     | Crafting with Waste                                          |
|       | 8     | Dasha Rupak                                                  |
|       | 9     | Community Service by students to Handicap                    |
| 1     | 10    | Art and Craft activity                                       |
|       | 11    | Community Service by students to School of Blind             |
| 2     | 12    | Haritha Haram                                                |
|       | 13    | Blood Donation                                               |
|       | 14    | Pot Painting Workshop                                        |
| 1     | 15    | Distributing Food Commodities                                |
|       | 16    | Knowledge Sharing at Z.P.H.S Kaziguda                        |
|       | 17    | Knowledge Sharing at Z.P.H.S Medchal                         |
|       | 18    | Knowledge Sharing at Z.P.H.S (Boys) MachaBollaram            |
|       | 19    | Knowledge Sharing at Z.P.H.S Subhashnagar,Old Alwal          |
| ſ     | 20    | Knowledge Sharing at Z.P.H.S Quthbullapur                    |
|       | 21    | Knowledge Sharing at Z.P.H.S Jeedimetla                      |
| Ĩ     | 22    | Knowledge Sharing at Z.P.H.S Shameerpet                      |
| EGRE  | 23    | Knowledge Sharing at Z.P.H.S Kompally                        |
|       | 5624  | Knowledge Sharing at Z.P.H.S Jai Jaimal Govt School, Bolaram |
| LEGEO | 1.1.1 |                                                              |
| 2012  | 图     | NH – 44, Kompally, Secunderabad – 500 100. Telangana, INDIA  |