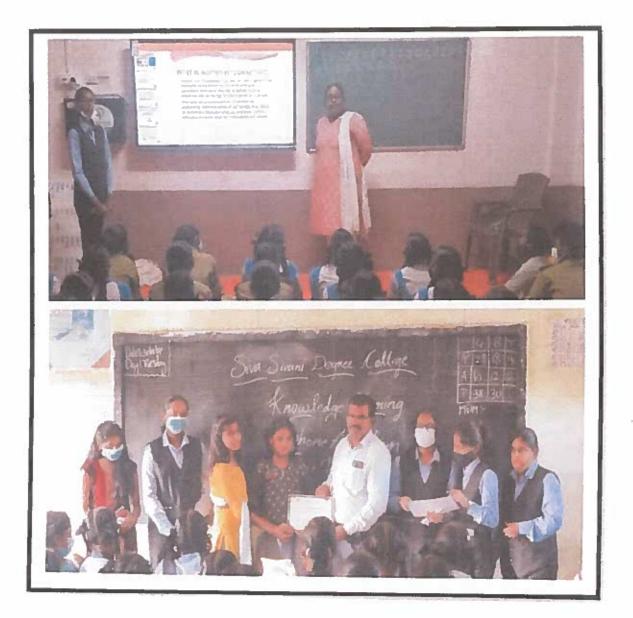

#### NUMBER OF EXTENSION AND OUTREACH PROGRAMS CONDUCTED BY THE INSTITUTION 2022-2023

|       | SNO   | NAME OF THE ACTIVITY                                         |
|-------|-------|--------------------------------------------------------------|
|       | 1     | Food Fest                                                    |
|       | 2     | Agro Field                                                   |
|       | 3     | Job readiness Program                                        |
|       | 4     | Pottery Making                                               |
|       | 5     | Food Carving Workshop                                        |
|       | 6     | Business Model Workshop                                      |
|       | 7     | Crafting with Waste                                          |
|       | 8     | Dasha Rupak                                                  |
|       | 9     | Community Service by students to Handicap                    |
| 1     | 10    | Art and Craft activity                                       |
|       | 11    | Community Service by students to School of Blind             |
| 2     | 12    | Haritha Haram                                                |
|       | 13    | Blood Donation                                               |
|       | 14    | Pot Painting Workshop                                        |
| 1     | 15    | Distributing Food Commodities                                |
|       | 16    | Knowledge Sharing at Z.P.H.S Kaziguda                        |
|       | 17    | Knowledge Sharing at Z.P.H.S Medchal                         |
|       | 18    | Knowledge Sharing at Z.P.H.S (Boys) MachaBollaram            |
|       | 19    | Knowledge Sharing at Z.P.H.S Subhashnagar,Old Alwal          |
| ſ     | 20    | Knowledge Sharing at Z.P.H.S Quthbullapur                    |
|       | 21    | Knowledge Sharing at Z.P.H.S Jeedimetla                      |
| Ĩ     | 22    | Knowledge Sharing at Z.P.H.S Shameerpet                      |
| EGRE  | 23    | Knowledge Sharing at Z.P.H.S Kompally                        |
|       | 5624  | Knowledge Sharing at Z.P.H.S Jai Jaimal Govt School, Bolaram |
| LEGEO | 1.1.1 |                                                              |
| 2012  | 图     | NH – 44, Kompally, Secunderabad – 500 100. Telangana, INDIA  |

# **SIVA SIVANI DEGREE COLLEGE**

|   | (Affiliated to Osmania University) |
|---|------------------------------------|
| _ |                                    |

| 25 | Knowledge Sharing at Z.P.H.S Malkajgiri                    |
|----|------------------------------------------------------------|
| 26 | Knowledge Sharing at Z.P.H.S Srinivas Nagar                |
| 27 | Knowledge Sharing at Z.P.H.S Jagadgirigutta                |
| 28 | Knowledge Sharing at Z.P.H.S Hakimpet                      |
| 29 | Knowledge Sharing at Z.P.H.S Chintal                       |
| 30 | Knowledge Sharing at Z.P.H.S Bahadurpally                  |
| 31 | Knowledge Sharing at Z.P.H.S Turkapally                    |
| 32 | Knowledge Sharing at Z.P.H.S Yapral                        |
| 33 | Community Service at Kutumbam west venkatapuram            |
| 34 | Community Service at Ayusha Foundation                     |
| 35 | Community Service at Ayusha Foundation                     |
| 36 | Community Service at Government, Alwal                     |
| 37 | Community Service at Devnar School For Blind –Begumpet     |
|    | Community Service at Government, Tara Homes Orphange-New   |
| 38 | Bowenpally                                                 |
| 39 | Community Service at Kushi Orphanage Hmes, Gowdavelly      |
| 40 | Community Service at Ayusha FounDation                     |
| 41 | Community Service at Tara Homes Orphange, New Bowenpally   |
| 42 | Community Service at Ayusha Foundation                     |
| 43 | Community Service at Cjinnaru Thallulu                     |
| 44 | Community Service at Devnar School For The Blind, Begumpet |
| 45 | Community Service at Krishna Sadan Old Age Home            |
| 46 | Community Service at Chinnari Ranulu                       |
| 47 | Community Service at Ayusha Foundation                     |