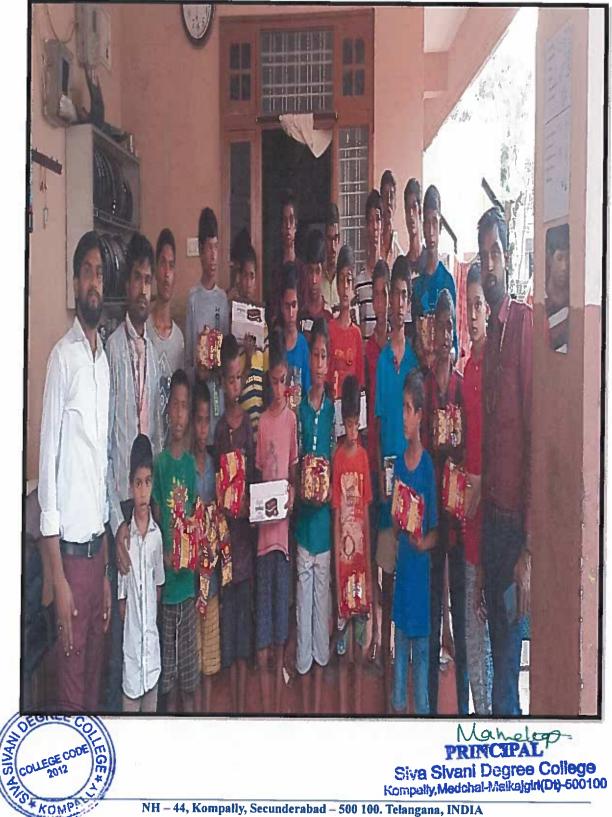

#### FOOD FEST

Date: 28/04/2023

To The Principal Siva Sivani Degree College Kompally Hyderabad.

SIVA SIVAI

Sub: Request letter to organize Food Fest and donate profit to local orphanages

Respected Madam,

With reference to the above subject cited, I am writing to express my sincere concern and interest in conducting Food Fest Program. As a responsible member of the college community, I believe that organizing Food Fest program to donate profit to local orphanages can educate students about the contribution in improving living conditions, education, and health care for many orphans, showcasing the community's commitment to social responsibility.

#### Date: 03/05/2023

The food festival was a resounding success, attracting a large number of attendees who enjoyed a variety of culinary delights. The event showcased diverse food stalls, live cooking demonstrations, and cultural performances. Emphasizing community and charity, a significant portion of the profits was generously donated to local orphanages. This contribution will significantly aid in improving the living conditions and educational resources for the orphans.