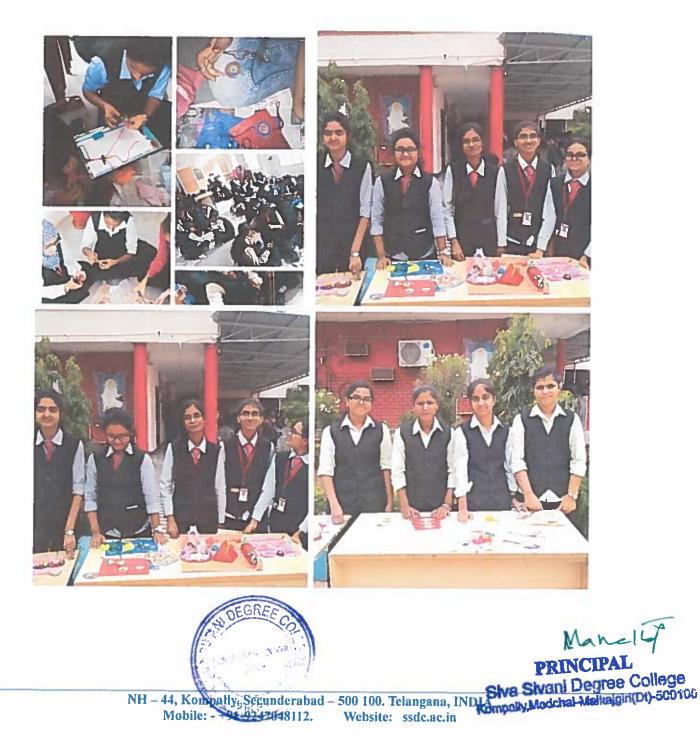

# Extension Activities & Outreach Programs AY 2022-23

S. P. Sampathy's Siva Sivani Group \* S. P. Sampathy's Siva Sivani Educational Society (2906/97) SIVA SIVANI DEGREE COLLEGE

(Affiliated to Osmania University)

#### NUMBER OF EXTENSION AND OUTREACH PROGRAMS CONDUCTED BY THE INSTITUTION 2022-2023

|       | SNO   | NAME OF THE ACTIVITY                                         |
|-------|-------|--------------------------------------------------------------|
|       | 1     | Food Fest                                                    |
|       | 2     | Agro Field                                                   |
|       | 3     | Job readiness Program                                        |
|       | 4     | Pottery Making                                               |
|       | 5     | Food Carving Workshop                                        |
|       | 6     | Business Model Workshop                                      |
|       | 7     | Crafting with Waste                                          |
|       | 8     | Dasha Rupak                                                  |
|       | 9     | Community Service by students to Handicap                    |
| 1     | 10    | Art and Craft activity                                       |
|       | 11    | Community Service by students to School of Blind             |
| 2     | 12    | Haritha Haram                                                |
|       | 13    | Blood Donation                                               |
|       | 14    | Pot Painting Workshop                                        |
| 1     | 15    | Distributing Food Commodities                                |
|       | 16    | Knowledge Sharing at Z.P.H.S Kaziguda                        |
|       | 17    | Knowledge Sharing at Z.P.H.S Medchal                         |
|       | 18    | Knowledge Sharing at Z.P.H.S (Boys) MachaBollaram            |
|       | 19    | Knowledge Sharing at Z.P.H.S Subhashnagar,Old Alwal          |
| ſ     | 20    | Knowledge Sharing at Z.P.H.S Quthbullapur                    |
|       | 21    | Knowledge Sharing at Z.P.H.S Jeedimetla                      |
| Ĩ     | 22    | Knowledge Sharing at Z.P.H.S Shameerpet                      |
| EGRE  | 23    | Knowledge Sharing at Z.P.H.S Kompally                        |
|       | 5624  | Knowledge Sharing at Z.P.H.S Jai Jaimal Govt School, Bolaram |
| LEGEO | 1.1.1 |                                                              |
| 2012  | 图     | NH – 44, Kompally, Secunderabad – 500 100. Telangana, INDIA  |