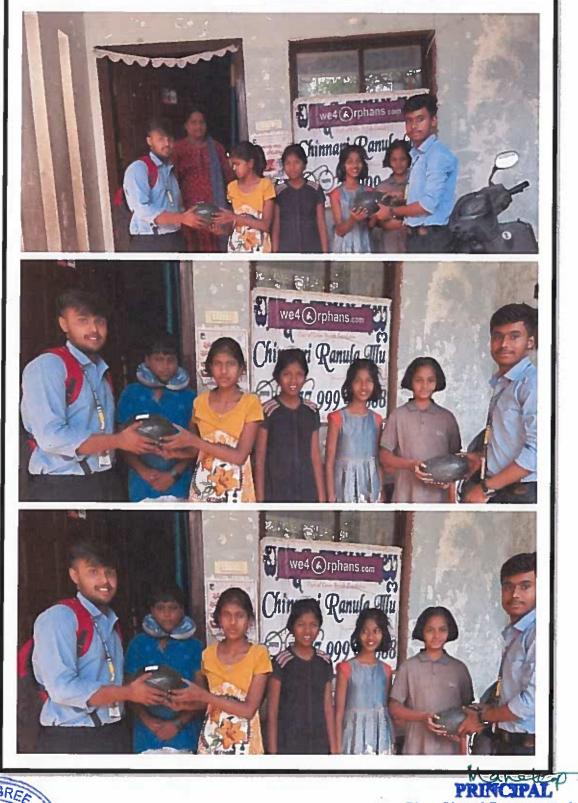

# Please rate the following parameters as under:

1. How satisfied are you with the social Service activities you participated in?

|   | Very satisfied                                          | □ satisfied                                                                          | □ Neutral                   | Dissatisfied.                                                                             |  |  |  |  |
|---|---------------------------------------------------------|--------------------------------------------------------------------------------------|-----------------------------|-------------------------------------------------------------------------------------------|--|--|--|--|
|   | 2. Do you find meaningful to serve the society?         |                                                                                      |                             |                                                                                           |  |  |  |  |
|   | Very satisfied                                          | □ satisfied                                                                          | Neutral                     | Dissatisfied.                                                                             |  |  |  |  |
| - | 3. Is the activity aligned with the communities' needs? |                                                                                      |                             |                                                                                           |  |  |  |  |
|   | □ Very satisfied                                        | sptisfied                                                                            | □ Neutral                   | Dissatisfied.                                                                             |  |  |  |  |
|   | 4. Were there any chall organizations                   | enges you faced dur                                                                  | ing the social service      | e initiatives of the                                                                      |  |  |  |  |
|   | □ Very satisfied                                        | satisfied                                                                            | □ Neutral                   | Dissatisfied.                                                                             |  |  |  |  |
|   | 5. How do you rate the soc                              | 5. How do you rate the social service initiatives of the organizations?              |                             |                                                                                           |  |  |  |  |
|   | Very satisfied                                          | □ satisfied                                                                          | □ Neutral                   | Dissatisfied.                                                                             |  |  |  |  |
|   | 6. Did the social service ex                            | . Did the social service experience contribute to your personnel or Academic Growth? |                             |                                                                                           |  |  |  |  |
| , | Very satisfied                                          | satisfied                                                                            | □ Neutral                   | Dissatisfied.                                                                             |  |  |  |  |
|   | NH - 44                                                 | Kompally Securdorabad                                                                |                             | Mawalta<br>PRINCIPAL<br>Siva Sivani Degree College<br>Kompally,Medchal-Malkejgiri(Dt)-500 |  |  |  |  |
|   | *//                                                     |                                                                                      | Soo too, reidiigalia, INDIA | Malkajgiri(Dt)-500                                                                        |  |  |  |  |