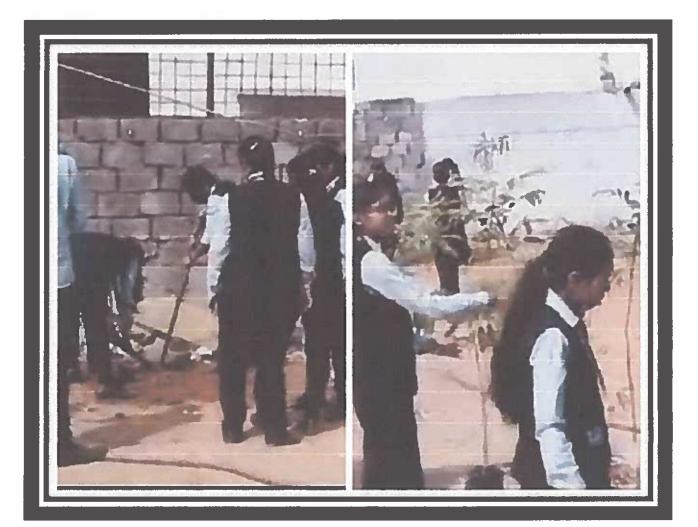

# AGRO FIELD WORK OPPORTUNITY

Date:24/04//2023

То

The Principal Siva Sivani Degree College Kompally Hyderabad. Sub: Request letter to organize Agro Field work opportunity

Respected Madam,

With reference to the above subject cited, I am writing to express my sincere concern and interest in conducting Agro Field work opportunity Program. As a responsible member of the college community, I believe that organizing Agro Field work opportunity Program can educate students about sustainable agriculture, crop management, soil health, and modern farming practices. It provides hands-on experience, fostering a deeper understanding of the agricultural sector and promoting an interest in agribusiness and rural development.

#### **REPORT ON AGRO-FIELD WORK OPPORTUNITY**

#### Date:28/04/2023

Agro field work opportunities encompass a range of roles in agriculture, including hands-on farming tasks, technological applications in precision agriculture, research and development, and farm management. These roles often involve working outdoors, handling machinery and equipment, and understanding crop and livestock management. The sector is evolving with the integration of technology, offering new avenues in data analysis, sustainable practices, and agricultural biotechnology. Opportunities exist for various skill levels, from entry-level fieldwork to specialized roles requiring advanced education.