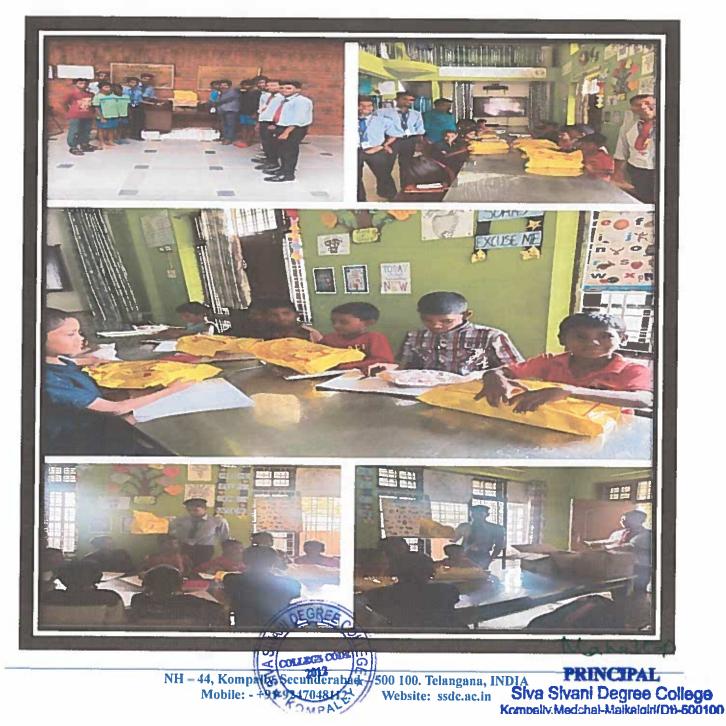

#### FOOD FEST

Date: 28/04/2023

To The Principal Siva Sivani Degree College Kompally Hyderabad.

SIVA SIVAI

Sub: Request letter to organize Food Fest and donate profit to local orphanages

Respected Madam,

With reference to the above subject cited, I am writing to express my sincere concern and interest in conducting Food Fest Program. As a responsible member of the college community, I believe that organizing Food Fest program to donate profit to local orphanages can educate students about the contribution in improving living conditions, education, and health care for many orphans, showcasing the community's commitment to social responsibility.

I would kindly request your support and approval for this initiative. I am confident that the implementation of Food Fest and donate profit to local orphanages will not only align with the college's commitment to holistic education but also contribute to the broader well-being of our students.

Thanking you madam,

Approved Plse goalea Marrattep Man

Yours Sincerely,

Coordiba

**PRINCIPAL** 

S. P. Sampathy's Siva Sivani Educational Society (2906/97) SIVA SIVANI DEGREE COLLEGE (Affiliated to Osmania University)

## CIRCULAR

Date: 01/05 /2023

This is to inform all staff and students that "Food Fest" is scheduled on 03/05/2023. The students who are interested can give their names to our Community service coordinator Mrs. Safina Taranum.

#### Date: 03/05/2023

The food festival was a resounding success, attracting a large number of attendees who enjoyed a variety of culinary delights. The event showcased diverse food stalls, live cooking demonstrations, and cultural performances. Emphasizing community and charity, a significant portion of the profits was generously donated to local orphanages. This contribution will significantly aid in improving the living conditions and educational resources for the orphans.