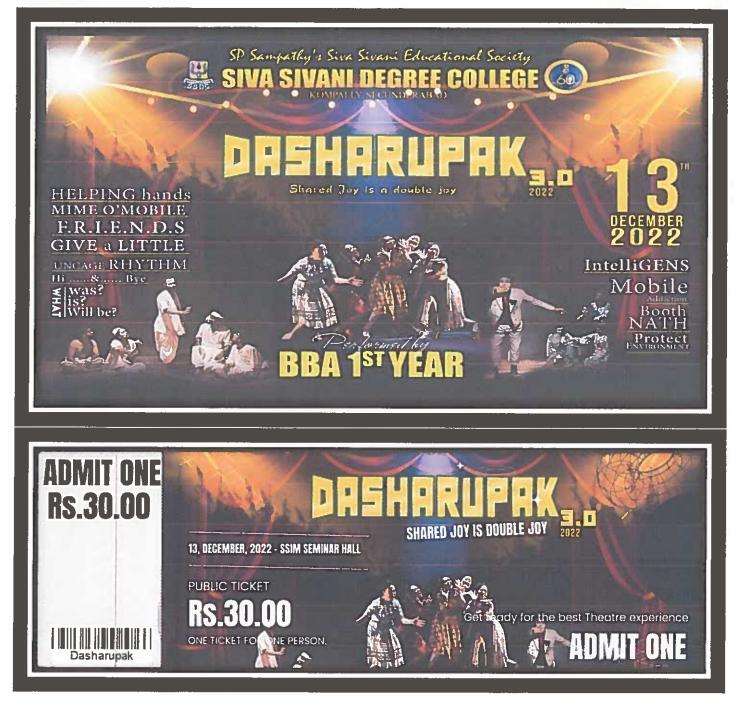

PRINCIPAL Siva Sivani Degree Collector Kompally Medchal-Malkalgiri(Dt)-500

(Affiliated to Osmania University) DASHARUPAK

Date:10/12/2022

To The Principal Siva Sivani Degree College Kompally Hyderabad.

Sub: Request letter to organize DASHARUPAK

Respected Madam,

With reference to the above subject cited, I am writing to express my sincere concern and interest in conducting DASHARUPAK Program. As a responsible member of the college community, I believe that organizing DASHARUPAK Program can educate students about the empathy, social responsibility, and the impact of charitable actions on the lives of less fortunate children, fostering a sense of compassion and community involvement.

I would kindly request your support and approval for this initiative. I am confident that the implementation of DASHARUPAK program will not only align with the college's commitment to holistic education but also contribute to the broader well-being of our students.

Thanking you madam,

Yours Sincerely, KESAM Coordinator

do it

PRINCIPAL Siva Sivani Degree College Kompaliy, Medchal-Malkajgiri (Dt)-500100

S. P. Sampathy's Siva Sivani Educational Society (2906/97)

(Affiliated to Osmania University)

## CIRCULAR

Date: 12/12/2022.

This is to inform all staff and students that "Dasha Rupak" is scheduled on 13/12/2022. The students who are interested can give their names to our Academic coordinator Mr. Kesava giri.

## **PROGRAM DETAILS**

| DASHARUPAK        |  |
|-------------------|--|
| Academic Activity |  |
| SSDC              |  |
| 25                |  |
| 2021-22           |  |
|                   |  |

PRINCIPAL Siva Sivani Degree Collette

#### **REPORT ON DASHARUPAK**

Date: 13-12-2022

The Dasharupak event, a significant cultural or theatrical show, successfully concluded with impressive ticket sales. We decided to donate the entire amount earned from ticket sales to a charity focused on supporting orphans. This generous contribution not only highlighted the event's success ,attendees to social responsibility and community support. The event thus served a dual purpose: providing entertainment and cultural enrichment while also making a meaningful impact on the lives of underprivileged children.