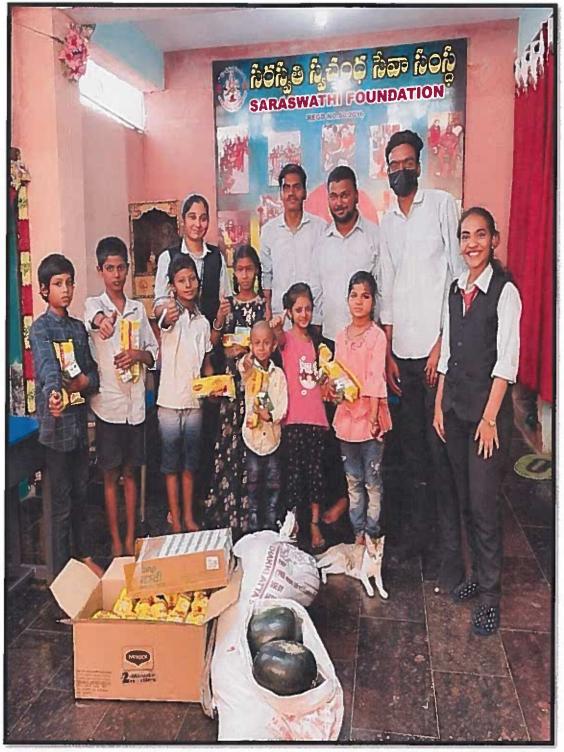

#### FOOD FEST

Date: 28/04/2023

To The Principal Siva Sivani Degree College Kompally Hyderabad.

SIVA SIVAI

Sub: Request letter to organize Food Fest and donate profit to local orphanages

Respected Madam,

With reference to the above subject cited, I am writing to express my sincere concern and interest in conducting Food Fest Program. As a responsible member of the college community, I believe that organizing Food Fest program to donate profit to local orphanages can educate students about the contribution in improving living conditions, education, and health care for many orphans, showcasing the community's commitment to social responsibility.

#### Date: 03/05/2023

The food festival was a resounding success, attracting a large number of attendees who enjoyed a variety of culinary delights. The event showcased diverse food stalls, live cooking demonstrations, and cultural performances. Emphasizing community and charity, a significant portion of the profits was generously donated to local orphanages. This contribution will significantly aid in improving the living conditions and educational resources for the orphans.