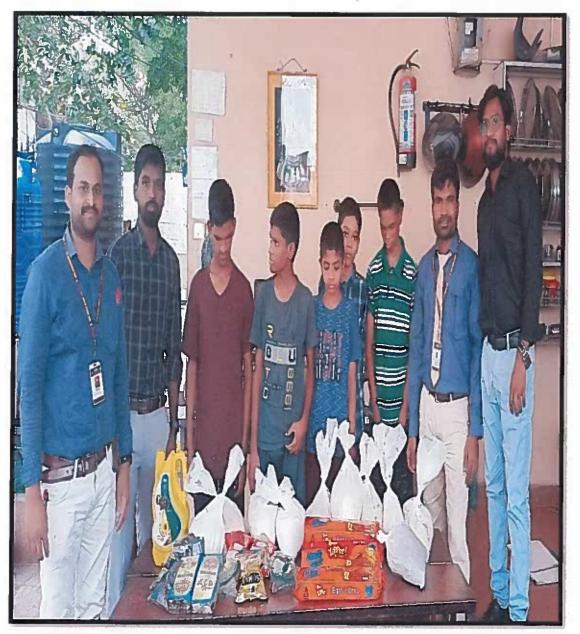

#### FOOD FEST

Date: 28/04/2023

To The Principal Siva Sivani Degree College Kompally Hyderabad.

SIVA SIVAI

Sub: Request letter to organize Food Fest and donate profit to local orphanages

Respected Madam,

With reference to the above subject cited, I am writing to express my sincere concern and interest in conducting Food Fest Program. As a responsible member of the college community, I believe that organizing Food Fest program to donate profit to local orphanages can educate students about the contribution in improving living conditions, education, and health care for many orphans, showcasing the community's commitment to social responsibility.

I would kindly request your support and approval for this initiative. I am confident that the implementation of Food Fest and donate profit to local orphanages will not only align with the college's commitment to holistic education but also contribute to the broader well-being of our students.

#### Date: 03/05/2023

The food festival was a resounding success, attracting a large number of attendees who enjoyed a variety of culinary delights. The event showcased diverse food stalls, live cooking demonstrations, and cultural performances. Emphasizing community and charity, a significant portion of the profits was generously donated to local orphanages. This contribution will significantly aid in improving the living conditions and educational resources for the orphans.