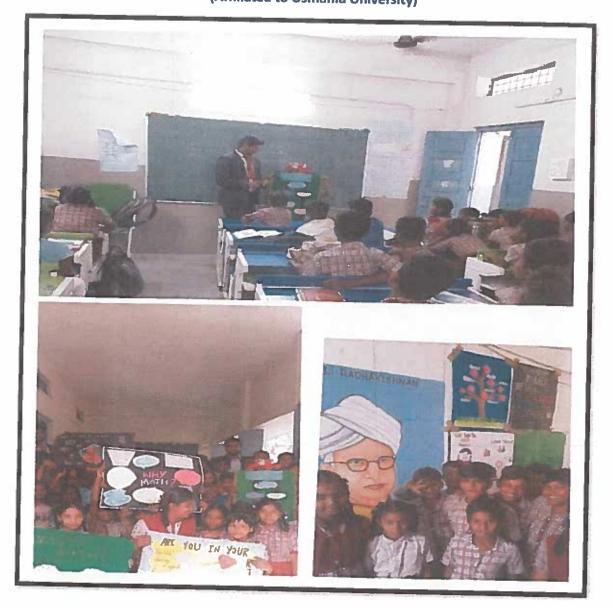

#### FOOD FEST

Date: 28/04/2023

To The Principal Siva Sivani Degree College Kompally Hyderabad.

SIVA SIVAI

Sub: Request letter to organize Food Fest and donate profit to local orphanages

Respected Madam,

With reference to the above subject cited, I am writing to express my sincere concern and interest in conducting Food Fest Program. As a responsible member of the college community, I believe that organizing Food Fest program to donate profit to local orphanages can educate students about the contribution in improving living conditions, education, and health care for many orphans, showcasing the community's commitment to social responsibility.

#### Date: 03/05/2023

The food festival was a resounding success, attracting a large number of attendees who enjoyed a variety of culinary delights. The event showcased diverse food stalls, live cooking demonstrations, and cultural performances. Emphasizing community and charity, a significant portion of the profits was generously donated to local orphanages. This contribution will significantly aid in improving the living conditions and educational resources for the orphans.