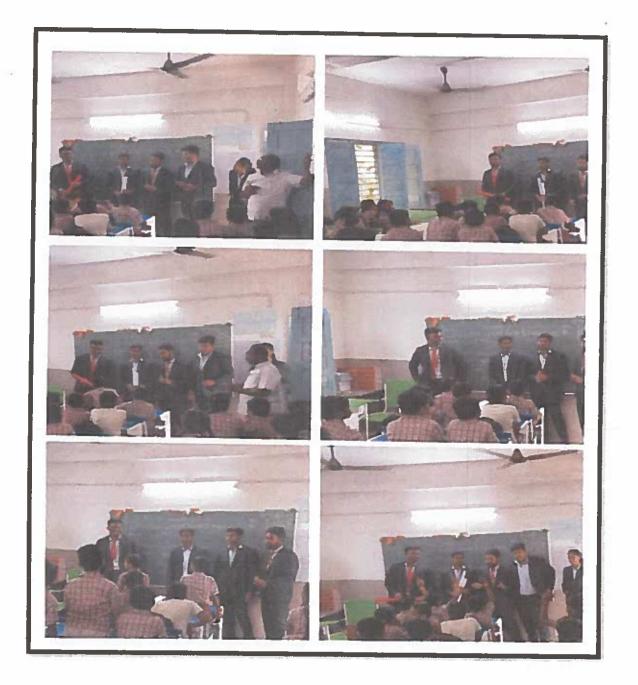

PRINCIPAL Siva Sivani Degree Collector Kompally Medchal-Malkalgiri(Dt)-500

(Affiliated to Osmania University) DASHARUPAK

Date:10/12/2022

To The Principal Siva Sivani Degree College Kompally Hyderabad.

Sub: Request letter to organize DASHARUPAK

Respected Madam,

With reference to the above subject cited, I am writing to express my sincere concern and interest in conducting DASHARUPAK Program. As a responsible member of the college community, I believe that organizing DASHARUPAK Program can educate students about the empathy, social responsibility, and the impact of charitable actions on the lives of less fortunate children, fostering a sense of compassion and community involvement.

I would kindly request your support and approval for this initiative. I am confident that the implementation of DASHARUPAK program will not only align with the college's commitment to holistic education but also contribute to the broader well-being of our students.

Thanking you madam,

Yours Sincerely, KESAM Coordinator

do it

PRINCIPAL Siva Sivani Degree College Kompaliy, Medchal-Malkajgiri (Dt)-500100

S. P. Sampathy's Siva Sivani Educational Society (2906/97)

(Affiliated to Osmania University)

## CIRCULAR

Date: 12/12/2022.

This is to inform all staff and students that "Dasha Rupak" is scheduled on 13/12/2022. The students who are interested can give their names to our Academic coordinator Mr. Kesava giri.

#### **REPORT ON DASHARUPAK**

Date: 13-12-2022

The Dasharupak event, a significant cultural or theatrical show, successfully concluded with impressive ticket sales. We decided to donate the entire amount earned from ticket sales to a charity focused on supporting orphans. This generous contribution not only highlighted the event's success ,attendees to social responsibility and community support. The event thus served a dual purpose: providing entertainment and cultural enrichment while also making a meaningful impact on the lives of underprivileged children.