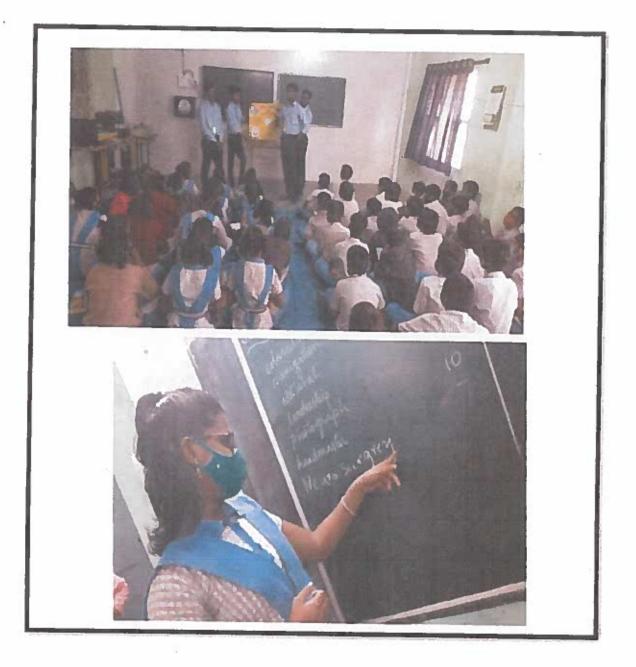

# JOB READYNESS PROGRAM

Date:15/04/2023

| The Prin | cipal                                                 |
|----------|-------------------------------------------------------|
| Siva Siv | ani Degree College                                    |
| Kompall  | ly                                                    |
| Hyderab  |                                                       |
|          | Sub: Request letter to organize Job Readiness Program |

Respected Madam,

With reference to the above subject cited, I am writing to express my sincere concern and interest in conducting Job Readiness Program. As a responsible member of the college community, I believe that organizing Job Readiness Program can educate students about the essential skills for the professional world, including resume building, interview preparation, communication skills, workplace etiquette, and time management. It aims to enhance students' employability and prepare them for successful entry into the workforce.

# CIRCULAR

Date: 17/04 /2023

This is to inform all staff and students that "Job Readyness Program" is scheduled on 18/04/2023. The students who are interested can give their names to our Academic Coordinator Mr. Kesava giri.

#### Date: 18/04/2023

A job readiness program is designed to help individuals prepare for the workforce. These programs often focus on developing essential skills such as resume writing, interview techniques, and effective communication. They may also offer guidance on job search strategies and workplace etiquette. The objective is to equip participants with the knowledge and confidence needed to successfully obtain and maintain employment. These programs are particularly beneficial for new graduates, career changers, or those re-entering the workforce.