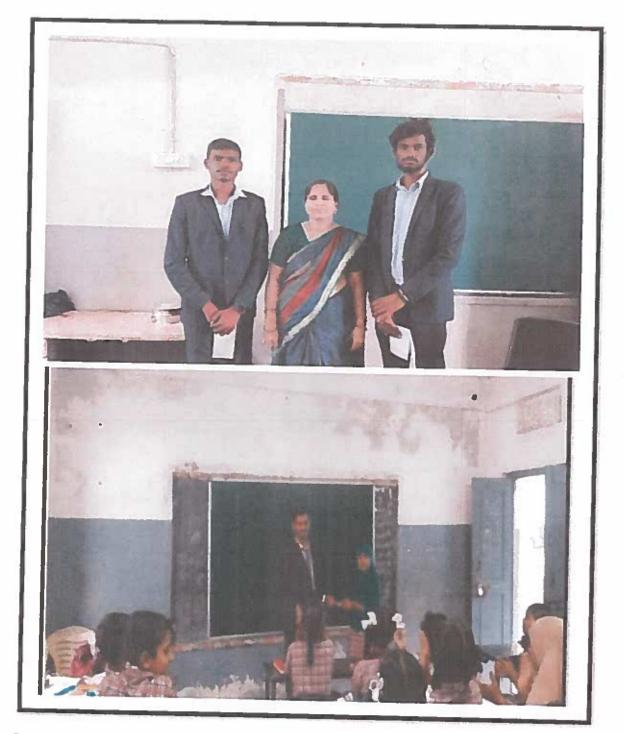

#### FOOD FEST

Date: 28/04/2023

To The Principal Siva Sivani Degree College Kompally Hyderabad.

SIVA SIVAI

Sub: Request letter to organize Food Fest and donate profit to local orphanages

Respected Madam,

With reference to the above subject cited, I am writing to express my sincere concern and interest in conducting Food Fest Program. As a responsible member of the college community, I believe that organizing Food Fest program to donate profit to local orphanages can educate students about the contribution in improving living conditions, education, and health care for many orphans, showcasing the community's commitment to social responsibility.

## CIRCULAR

Date: 01/05 /2023

This is to inform all staff and students that "Food Fest" is scheduled on 03/05/2023. The students who are interested can give their names to our Community service coordinator Mrs. Safina Taranum.

#### Date: 03/05/2023

The food festival was a resounding success, attracting a large number of attendees who enjoyed a variety of culinary delights. The event showcased diverse food stalls, live cooking demonstrations, and cultural performances. Emphasizing community and charity, a significant portion of the profits was generously donated to local orphanages. This contribution will significantly aid in improving the living conditions and educational resources for the orphans.