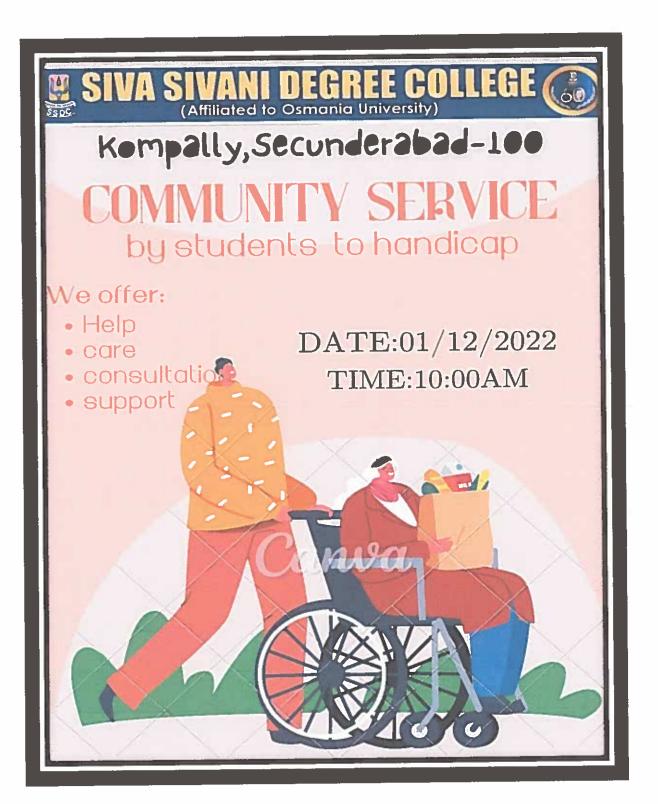

#### NUMBER OF EXTENSION AND OUTREACH PROGRAMS CONDUCTED BY THE INSTITUTION 2022-2023

|       | SNO   | NAME OF THE ACTIVITY                                         |
|-------|-------|--------------------------------------------------------------|
|       | 1     | Food Fest                                                    |
|       | 2     | Agro Field                                                   |
|       | 3     | Job readiness Program                                        |
|       | 4     | Pottery Making                                               |
|       | 5     | Food Carving Workshop                                        |
|       | 6     | Business Model Workshop                                      |
|       | 7     | Crafting with Waste                                          |
|       | 8     | Dasha Rupak                                                  |
|       | 9     | Community Service by students to Handicap                    |
| 1     | 10    | Art and Craft activity                                       |
|       | 11    | Community Service by students to School of Blind             |
| 2     | 12    | Haritha Haram                                                |
|       | 13    | Blood Donation                                               |
|       | 14    | Pot Painting Workshop                                        |
| 1     | 15    | Distributing Food Commodities                                |
|       | 16    | Knowledge Sharing at Z.P.H.S Kaziguda                        |
|       | 17    | Knowledge Sharing at Z.P.H.S Medchal                         |
|       | 18    | Knowledge Sharing at Z.P.H.S (Boys) MachaBollaram            |
|       | 19    | Knowledge Sharing at Z.P.H.S Subhashnagar,Old Alwal          |
| ſ     | 20    | Knowledge Sharing at Z.P.H.S Quthbullapur                    |
|       | 21    | Knowledge Sharing at Z.P.H.S Jeedimetla                      |
| Ĩ     | 22    | Knowledge Sharing at Z.P.H.S Shameerpet                      |
| EGRE  | 23    | Knowledge Sharing at Z.P.H.S Kompally                        |
|       | 5624  | Knowledge Sharing at Z.P.H.S Jai Jaimal Govt School, Bolaram |
| LEGEO | 1.1.1 |                                                              |
| 2012  | 图     | NH – 44, Kompally, Secunderabad – 500 100. Telangana, INDIA  |