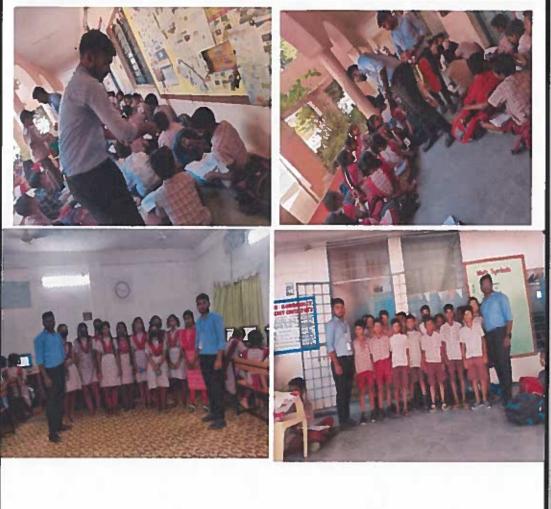

#### FOOD FEST

Date: 28/04/2023

To The Principal Siva Sivani Degree College Kompally Hyderabad.

SIVA SIVAI

Sub: Request letter to organize Food Fest and donate profit to local orphanages

Respected Madam,

With reference to the above subject cited, I am writing to express my sincere concern and interest in conducting Food Fest Program. As a responsible member of the college community, I believe that organizing Food Fest program to donate profit to local orphanages can educate students about the contribution in improving living conditions, education, and health care for many orphans, showcasing the community's commitment to social responsibility.

#### Date: 03/05/2023

The food festival was a resounding success, attracting a large number of attendees who enjoyed a variety of culinary delights. The event showcased diverse food stalls, live cooking demonstrations, and cultural performances. Emphasizing community and charity, a significant portion of the profits was generously donated to local orphanages. This contribution will significantly aid in improving the living conditions and educational resources for the orphans.