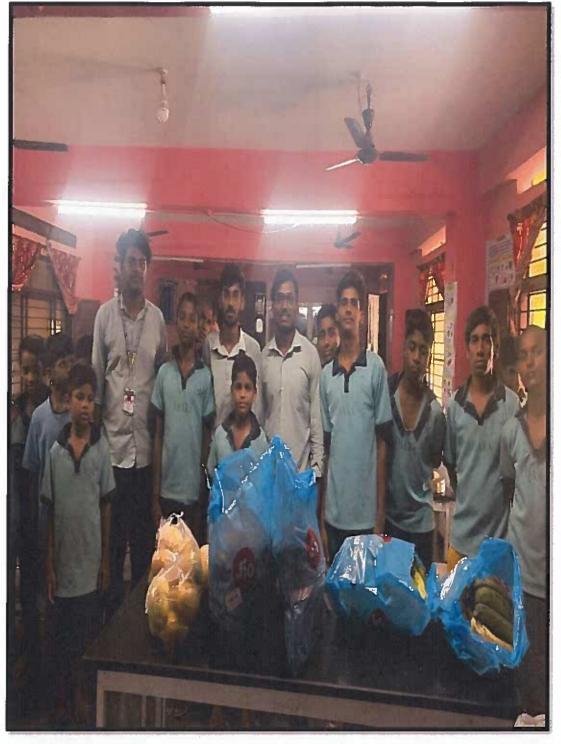

#### FOOD FEST

Date: 28/04/2023

To The Principal Siva Sivani Degree College Kompally Hyderabad.

SIVA SIVAI

Sub: Request letter to organize Food Fest and donate profit to local orphanages

Respected Madam,

With reference to the above subject cited, I am writing to express my sincere concern and interest in conducting Food Fest Program. As a responsible member of the college community, I believe that organizing Food Fest program to donate profit to local orphanages can educate students about the contribution in improving living conditions, education, and health care for many orphans, showcasing the community's commitment to social responsibility.

I would kindly request your support and approval for this initiative. I am confident that the implementation of Food Fest and donate profit to local orphanages will not only align with the college's commitment to holistic education but also contribute to the broader well-being of our students.

Thanking you madam,

Approved Plse goalea Marrattep Man

Yours Sincerely,

Coordiba

**PRINCIPAL** 

S. P. Sampathy's Siva Sivani Educational Society (2906/97) SIVA SIVANI DEGREE COLLEGE (Affiliated to Osmania University)