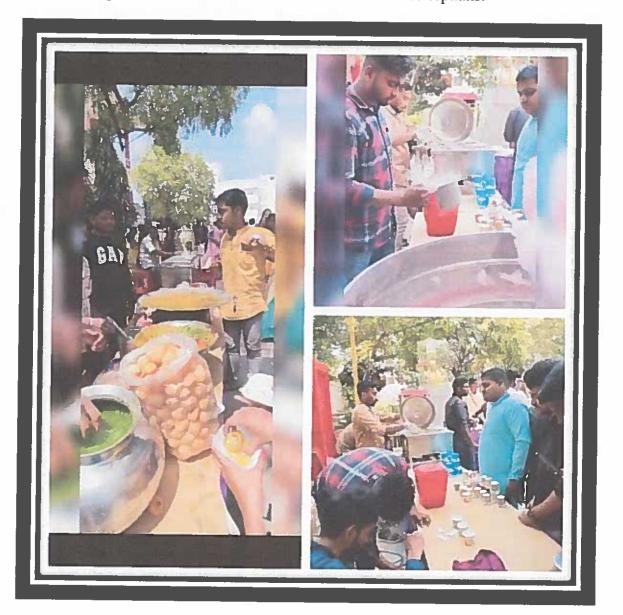

#### FOOD FEST

Date: 28/04/2023

To The Principal Siva Sivani Degree College Kompally Hyderabad.

SIVA SIVAI

Sub: Request letter to organize Food Fest and donate profit to local orphanages

Respected Madam,

With reference to the above subject cited, I am writing to express my sincere concern and interest in conducting Food Fest Program. As a responsible member of the college community, I believe that organizing Food Fest program to donate profit to local orphanages can educate students about the contribution in improving living conditions, education, and health care for many orphans, showcasing the community's commitment to social responsibility.

#### Date: 03/05/2023

The food festival was a resounding success, attracting a large number of attendees who enjoyed a variety of culinary delights. The event showcased diverse food stalls, live cooking demonstrations, and cultural performances. Emphasizing community and charity, a significant portion of the profits was generously donated to local orphanages. This contribution will significantly aid in improving the living conditions and educational resources for the orphans.