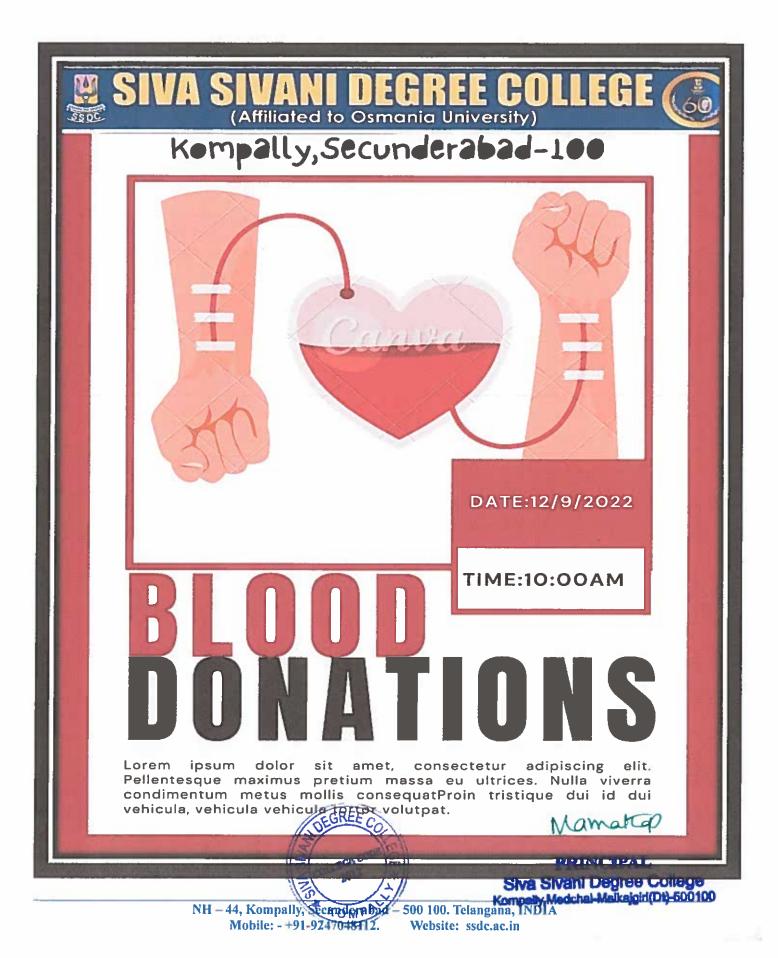

#### NUMBER OF EXTENSION AND OUTREACH PROGRAMS CONDUCTED BY THE INSTITUTION 2022-2023

|       | SNO   | NAME OF THE ACTIVITY                                         |
|-------|-------|--------------------------------------------------------------|
|       | 1     | Food Fest                                                    |
|       | 2     | Agro Field                                                   |
|       | 3     | Job readiness Program                                        |
|       | 4     | Pottery Making                                               |
|       | 5     | Food Carving Workshop                                        |
|       | 6     | Business Model Workshop                                      |
|       | 7     | Crafting with Waste                                          |
|       | 8     | Dasha Rupak                                                  |
|       | 9     | Community Service by students to Handicap                    |
| 1     | 10    | Art and Craft activity                                       |
|       | 11    | Community Service by students to School of Blind             |
| 2     | 12    | Haritha Haram                                                |
|       | 13    | Blood Donation                                               |
|       | 14    | Pot Painting Workshop                                        |
| 1     | 15    | Distributing Food Commodities                                |
|       | 16    | Knowledge Sharing at Z.P.H.S Kaziguda                        |
|       | 17    | Knowledge Sharing at Z.P.H.S Medchal                         |
|       | 18    | Knowledge Sharing at Z.P.H.S (Boys) MachaBollaram            |
|       | 19    | Knowledge Sharing at Z.P.H.S Subhashnagar,Old Alwal          |
| ſ     | 20    | Knowledge Sharing at Z.P.H.S Quthbullapur                    |
|       | 21    | Knowledge Sharing at Z.P.H.S Jeedimetla                      |
| Ĩ     | 22    | Knowledge Sharing at Z.P.H.S Shameerpet                      |
| EGRE  | 23    | Knowledge Sharing at Z.P.H.S Kompally                        |
|       | 5624  | Knowledge Sharing at Z.P.H.S Jai Jaimal Govt School, Bolaram |
| LEGEO | 1.1.1 |                                                              |
| 2012  | 图     | NH – 44, Kompally, Secunderabad – 500 100. Telangana, INDIA  |