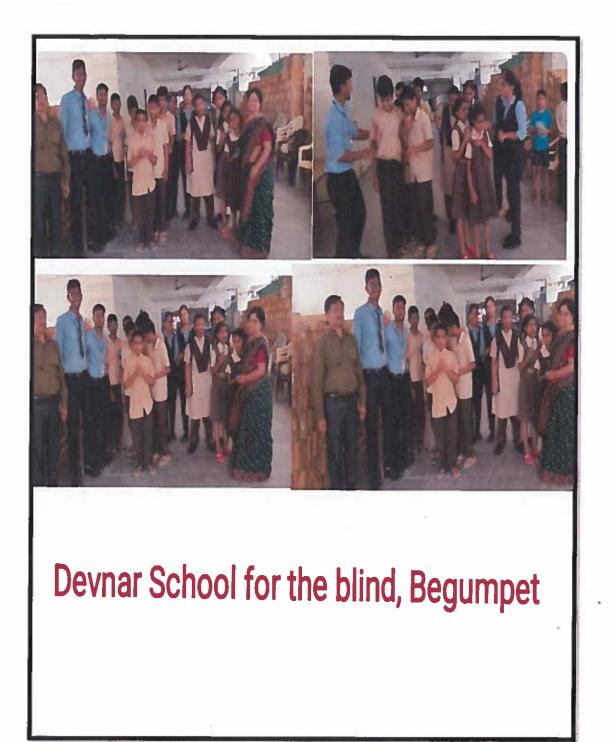

# **PROGRAM DETAILS**

| Activity Name                      | Agro Field work opportunity |  |  |  |
|------------------------------------|-----------------------------|--|--|--|
| Name of the Scheme                 | Community Service           |  |  |  |
| Organizing/Collaborating<br>Agency | NSS                         |  |  |  |
| Total no.of Participants           | 17                          |  |  |  |
| Year of the Activity               | 2022-2023                   |  |  |  |

#### S. P. Sampathy's Siva Sivani Group \* S. P. Sampathy's Siva Sivani Educational Society (2906/97) SIVA SIVANI DEGREE COLLEGE (Affiliated to Osmania University)

**FEED BACK** 

A. Bharathi

Date: 28/04/2023