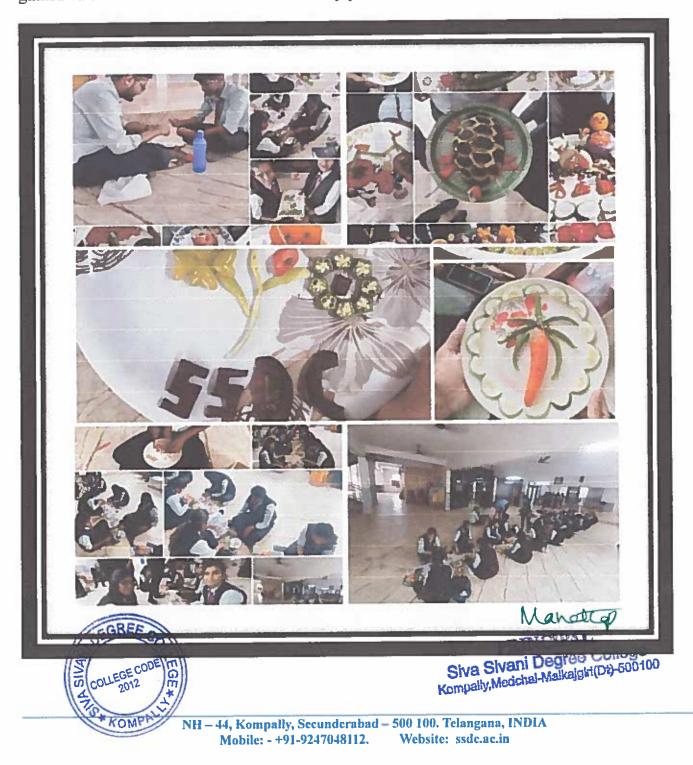

#### FOOD FEST

Date: 28/04/2023

To The Principal Siva Sivani Degree College Kompally Hyderabad.

SIVA SIVAI

Sub: Request letter to organize Food Fest and donate profit to local orphanages

Respected Madam,

With reference to the above subject cited, I am writing to express my sincere concern and interest in conducting Food Fest Program. As a responsible member of the college community, I believe that organizing Food Fest program to donate profit to local orphanages can educate students about the contribution in improving living conditions, education, and health care for many orphans, showcasing the community's commitment to social responsibility.

#### Date: 03/05/2023

The food festival was a resounding success, attracting a large number of attendees who enjoyed a variety of culinary delights. The event showcased diverse food stalls, live cooking demonstrations, and cultural performances. Emphasizing community and charity, a significant portion of the profits was generously donated to local orphanages. This contribution will significantly aid in improving the living conditions and educational resources for the orphans.

#### (Affiliated to Osmania University) FOOD CARVING WORKSHOP

Date: 20/03/2023

То

The Principal Siva Sivani Degree College Kompally Hyderabad.

Sub: Request letter to organize Food Carving Workshop and donate profit to local orphanages

Respected Madam,

With reference to the above subject cited, I am writing to express my sincere concern and interest in conducting Food Carving Workshop. As a responsible member of the college community, I believe that organizing Food Carving Workshop Program can educate students about the contribution in improving living conditions, education, and health care for many orphans, showcasing the community's commitment to social responsibility.

### **REPORT ON FOOD CARVING WORKSHOP**

Date: 23/03/2023

The food carving workshop provided participants with an immersive experience in the art of transforming fruits and vegetables into visually stunning creations. Led by an expert instructor, attendees learned various cutting techniques, safety guidelines, and creative design principles. The workshop was hands-on, with each participant actively engaged in crafting their own edible masterpieces. It catered to all skill levels, ensuring a fun and educational environment for everyone. At the end of the session, participants not only took home their carved creations but also gained valuable skills to enhance their culinary presentations.