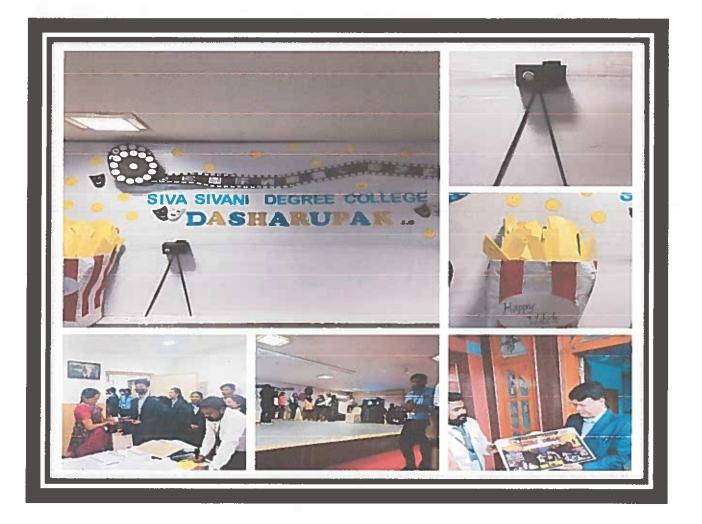

PRINCIPAL Siva Sivani Degree Collector Kompally Medchal-Malkalgiri(Dt)-500

(Affiliated to Osmania University) DASHARUPAK

Date:10/12/2022

To The Principal Siva Sivani Degree College Kompally Hyderabad.

Sub: Request letter to organize DASHARUPAK

Respected Madam,

With reference to the above subject cited, I am writing to express my sincere concern and interest in conducting DASHARUPAK Program. As a responsible member of the college community, I believe that organizing DASHARUPAK Program can educate students about the empathy, social responsibility, and the impact of charitable actions on the lives of less fortunate children, fostering a sense of compassion and community involvement.

I would kindly request your support and approval for this initiative. I am confident that the implementation of DASHARUPAK program will not only align with the college's commitment to holistic education but also contribute to the broader well-being of our students.

Thanking you madam,

Yours Sincerely, KESAM Coordinator

do it

PRINCIPAL Siva Sivani Degree College Kompaliy, Medchal-Malkajgiri (Dt)-500100

S. P. Sampathy's Siva Sivani Educational Society (2906/97)

(Affiliated to Osmania University)

## CIRCULAR

Date: 12/12/2022.

This is to inform all staff and students that "Dasha Rupak" is scheduled on 13/12/2022. The students who are interested can give their names to our Academic coordinator Mr. Kesava giri.

#### **REPORT ON DASHARUPAK**

Date: 13-12-2022

The Dasharupak event, a significant cultural or theatrical show, successfully concluded with impressive ticket sales. We decided to donate the entire amount earned from ticket sales to a charity focused on supporting orphans. This generous contribution not only highlighted the event's success ,attendees to social responsibility and community support. The event thus served a dual purpose: providing entertainment and cultural enrichment while also making a meaningful impact on the lives of underprivileged children.