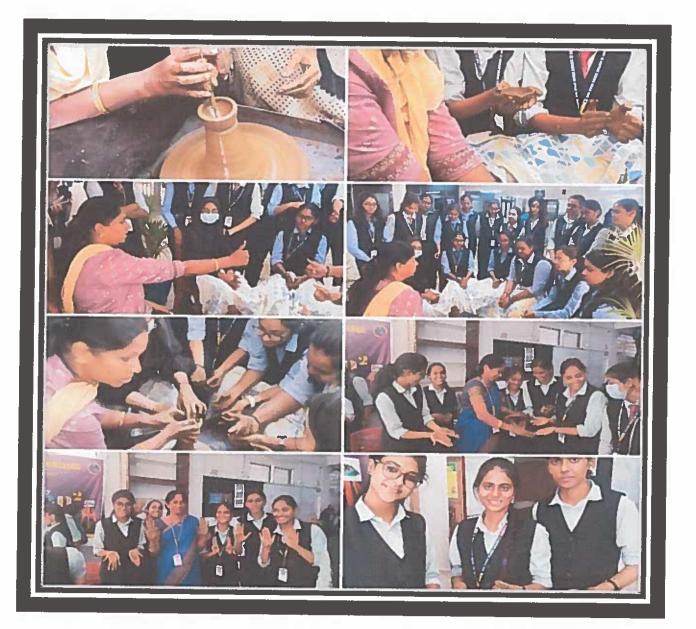

#### **POTTERY MAKING**

Date: 24/03/2023

The Principal Siva Sivani Degree College Kompally Hyderabad.

Sub: Request letter to organize Pottery Making competition and donate profit to local orphanages

Respected Madam,

With reference to the above subject cited, I am writing to express my sincere concern and interest in conducting Pottery Making Program. As a responsible member of the college community, I believe that organizing Pottery Making Program can educate students about the the contribution in improving living conditions, education, and health care for many orphans, showcasing the community's commitment to social responsibility.

#### Date:29/03/2023

Pottery making is the craft of shaping and creating objects from clay, which are then fired at high temperatures to harden and finish them. The process generally involves several key steps: preparing the clay, shaping it into the desired form (often on a pottery wheel), drying, and then firing it in a kiln. Glazing, the application of a glass-like coating, may be used before the final firing to add color and finish to the pottery. Pottery making has a rich history, varying significantly across different cultures, and it remains both a popular hobby and a significant art form.