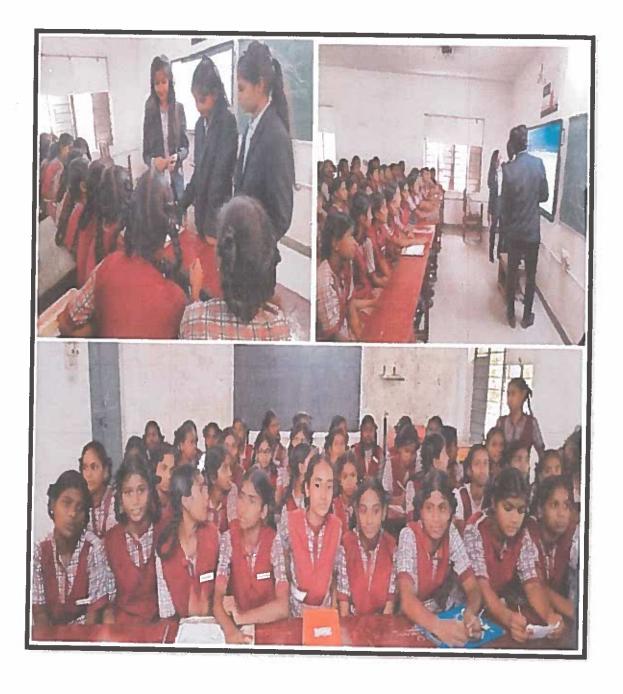

#### NUMBER OF EXTENSION AND OUTREACH PROGRAMS CONDUCTED BY THE INSTITUTION 2022-2023

|       | SNO   | NAME OF THE ACTIVITY                                         |
|-------|-------|--------------------------------------------------------------|
|       | 1     | Food Fest                                                    |
|       | 2     | Agro Field                                                   |
|       | 3     | Job readiness Program                                        |
|       | 4     | Pottery Making                                               |
|       | 5     | Food Carving Workshop                                        |
|       | 6     | Business Model Workshop                                      |
|       | 7     | Crafting with Waste                                          |
|       | 8     | Dasha Rupak                                                  |
|       | 9     | Community Service by students to Handicap                    |
| 1     | 10    | Art and Craft activity                                       |
|       | 11    | Community Service by students to School of Blind             |
| 2     | 12    | Haritha Haram                                                |
|       | 13    | Blood Donation                                               |
|       | 14    | Pot Painting Workshop                                        |
| 1     | 15    | Distributing Food Commodities                                |
|       | 16    | Knowledge Sharing at Z.P.H.S Kaziguda                        |
|       | 17    | Knowledge Sharing at Z.P.H.S Medchal                         |
|       | 18    | Knowledge Sharing at Z.P.H.S (Boys) MachaBollaram            |
|       | 19    | Knowledge Sharing at Z.P.H.S Subhashnagar,Old Alwal          |
| ſ     | 20    | Knowledge Sharing at Z.P.H.S Quthbullapur                    |
|       | 21    | Knowledge Sharing at Z.P.H.S Jeedimetla                      |
| Ĩ     | 22    | Knowledge Sharing at Z.P.H.S Shameerpet                      |
| EGRE  | 23    | Knowledge Sharing at Z.P.H.S Kompally                        |
|       | 5624  | Knowledge Sharing at Z.P.H.S Jai Jaimal Govt School, Bolaram |
| LEGEO | 1.1.1 |                                                              |
| 2012  | 图     | NH – 44, Kompally, Secunderabad – 500 100. Telangana, INDIA  |

#### **PROGRAM DETAILS**

| Activity Name                      | Food Fest         |  |  |  |
|------------------------------------|-------------------|--|--|--|
| Name of the Scheme                 | Community Service |  |  |  |
| Organizing/Collaborating<br>Agency | NSS               |  |  |  |
| Total no.of Participants           | 15                |  |  |  |
| Year of the Activity               | 2022-2023         |  |  |  |