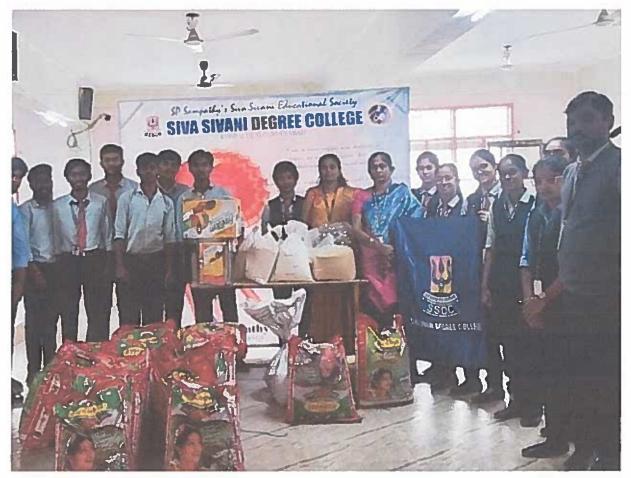

#### FOOD FEST

Date: 28/04/2023

To The Principal Siva Sivani Degree College Kompally Hyderabad.

SIVA SIVAI

Sub: Request letter to organize Food Fest and donate profit to local orphanages

Respected Madam,

With reference to the above subject cited, I am writing to express my sincere concern and interest in conducting Food Fest Program. As a responsible member of the college community, I believe that organizing Food Fest program to donate profit to local orphanages can educate students about the contribution in improving living conditions, education, and health care for many orphans, showcasing the community's commitment to social responsibility.

#### Date: 03/05/2023

The food festival was a resounding success, attracting a large number of attendees who enjoyed a variety of culinary delights. The event showcased diverse food stalls, live cooking demonstrations, and cultural performances. Emphasizing community and charity, a significant portion of the profits was generously donated to local orphanages. This contribution will significantly aid in improving the living conditions and educational resources for the orphans.