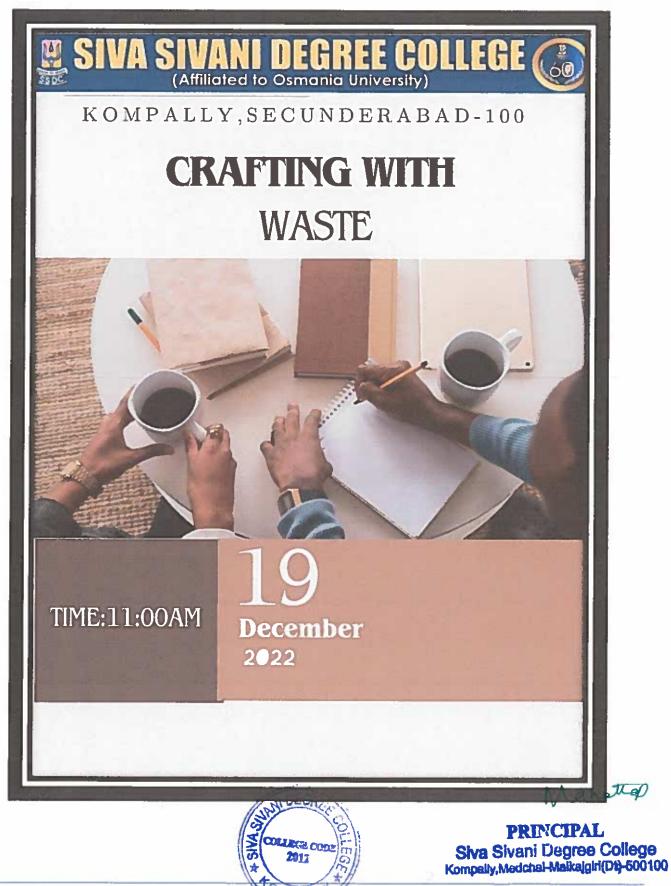

#### **CRAFTING WITH WASTE**

Date: 16/12/2022

| The Principal                                       |
|-----------------------------------------------------|
| Siva Sivani Degree College                          |
| Kompally                                            |
| Hyderabad.                                          |
| Sub: Request letter to organize Crafting with Waste |

### **REPORT ON CRAFING WITH WASTE**

Date: 19/12/2022

Crafting with waste, also known as upcycling, is a creative and environmentally friendly practice where discarded materials or waste products are transformed into new, valuable items. This approach not only reduces waste going to landfills but also fosters creativity and innovation. Common materials used include plastic bottles, old clothes, paper, and glass, which are repurposed into items like home decor, jewelry, or functional objects. Crafting with waste not only benefits the environment but also helps in raising awareness about sustainability and resource conservation