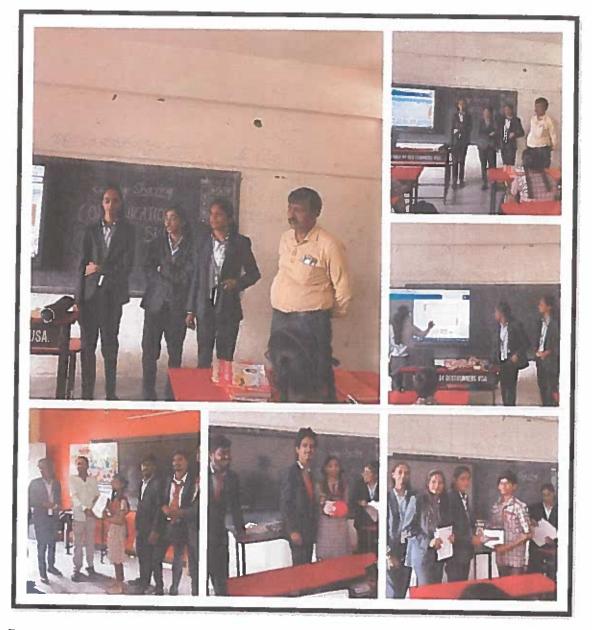

# JOB READYNESS PROGRAM

Date:15/04/2023

| The Prin | cipal                                                 |
|----------|-------------------------------------------------------|
| Siva Siv | ani Degree College                                    |
| Kompall  | ly                                                    |
| Hyderab  |                                                       |
|          | Sub: Request letter to organize Job Readiness Program |

Respected Madam,

With reference to the above subject cited, I am writing to express my sincere concern and interest in conducting Job Readiness Program. As a responsible member of the college community, I believe that organizing Job Readiness Program can educate students about the essential skills for the professional world, including resume building, interview preparation, communication skills, workplace etiquette, and time management. It aims to enhance students' employability and prepare them for successful entry into the workforce.

# **REPORT ON JOB READYNESS PROGRAM**

#### Date: 18/04/2023

A job readiness program is designed to help individuals prepare for the workforce. These programs often focus on developing essential skills such as resume writing, interview techniques, and effective communication. They may also offer guidance on job search strategies and workplace etiquette. The objective is to equip participants with the knowledge and confidence needed to successfully obtain and maintain employment. These programs are particularly beneficial for new graduates, career changers, or those re-entering the workforce.