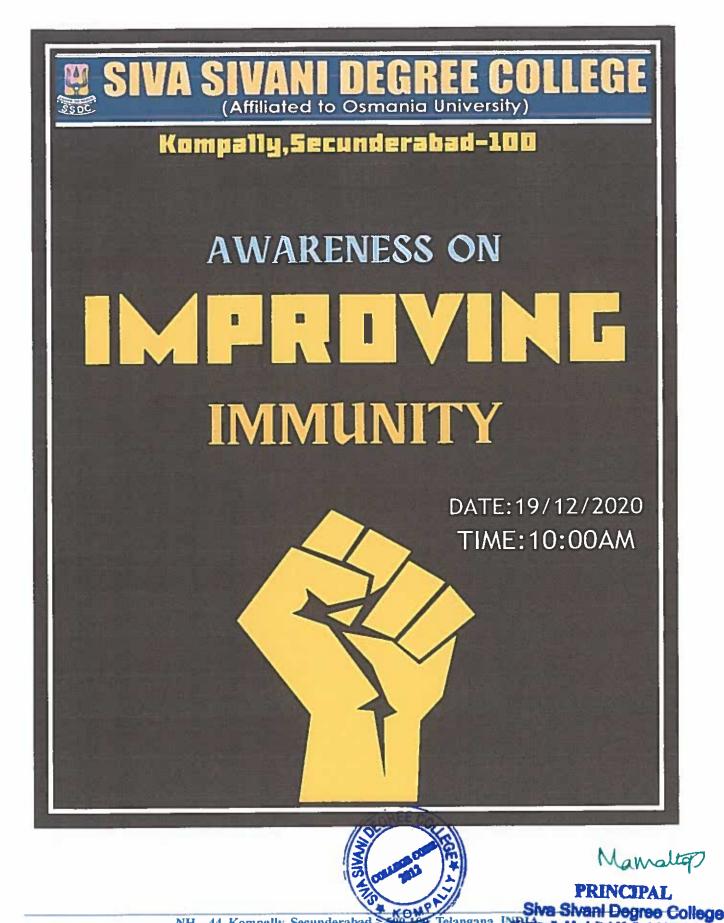

# AWARENESS ON IMPROVING IMMUNITY

Date: 15/12/2020

То The Principal Siva Sivani Degree College Kompally Hyderabad. Sub: Request letter to organize Awareness on improving immunity

Respected Madam,

With reference to the above subject cited, I am writing to express my sincere concern and interest in conducting Awareness on improving immunity Program. As a responsible member of the college community, I believe that organizing Awareness on improving immunity Program can educate students about the to improve immunity against COVID-19, it's important to maintain a healthy lifestyle

# CIRCULAR

Date: 16/12/2020

This is to inform all staff and students that "Awareness on improving immunity" is scheduled on 19/12/2020. The students who are interested can give their names to our Community service coordinator Mr. P. Maruthi Sharath.

# **PROGRAM DETAILS**

| Activity Name                      | Awareness on improving immunity |
|------------------------------------|---------------------------------|
| Name of the Scheme                 | Community service               |
| Organizing/Collaborating<br>Agency | NSS                             |
| Total no.of Participants           | 60                              |
| Year of the Activity               | 2020-2021                       |