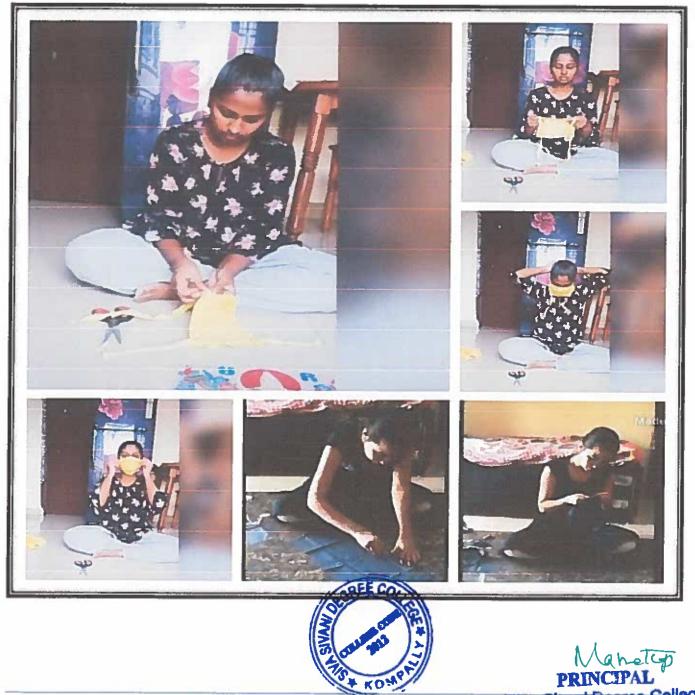

# **ONLINE WORK SHOP ON PREPARATION OF MASK**

Date: 15/12/2020

То

The Principal Siva Sivani Degree College Kompally Hyderabad.

Sub: Request letter to organize Online work shop on preparation of mask

Respected Madam,

With reference to the above subject cited, I am writing to express my sincere concern and interest in conducting Online work shop on preparation of mask Program. As a responsible member of the college community, I believe that organizing Online work shop on preparation of mask Program can educate students about Design variations that balance breathability and filtration efficacy.

I would kindly request your support and approval for this initiative. I am confident that the implementation of Online work shop on preparation of mask program will not only align with the college's commitment to holistic education but also contribute to the broader wellbeing of our students.

# **REPORT ON ONLINE WORK SHOP ON PREPARATION OF MASK**

#### Date: 23-12-2020

An online workshop on mask preparation likely covered various aspects of creating masks. It probably included tutorials on selecting materials, design techniques, and crafting methods, catering to different skill levels. The workshop might have also provided tips on customization and decoration, emphasizing safety and comfort. Additionally, there could have been discussions on the cultural and historical significance of masks, and how they are used in various contexts.