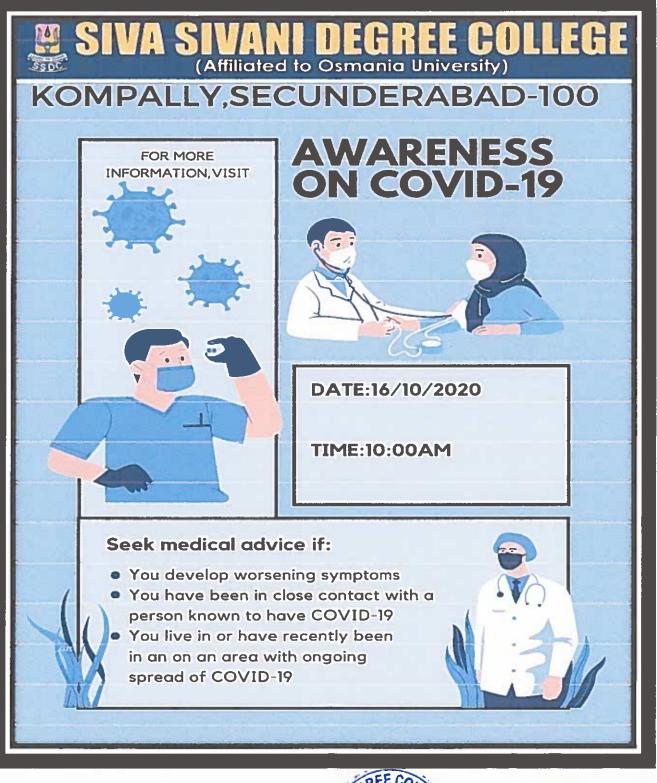

# **COVID AWARENESS**

Date: 12/10/2020

| The Principal                                   |
|-------------------------------------------------|
| Siva Sivani Degree College                      |
| Kompally                                        |
| Hyderabad.                                      |
| Sub: Request letter to organize COVID awareness |

Respected Madam,

With reference to the above subject cited, I am writing to express my sincere concern and interest in conducting COVID awareness Program. As a responsible member of the college community, I believe that organizing COVID awareness Program can educate students about the coronavirus, its transmission, symptoms, and prevention measures.

# CIRCULAR

Date: 13/10/2020

COLLEGE

This is to inform all staff and students that "Awareness on COVID-19" is scheduled on 16/10/2020. The students who are interested can give their names to our Community service coordinator Mr. P. Maruthi Sharath.

### Date: 16-10-2020

COVID-19 awareness program typically focuses on educating the public about the coronavirus, its transmission, symptoms, and prevention measures. Such programs often include:

Information about COVID-19: Understanding the nature of the virus, how it spreads, and its symptoms. Preventive Measures: Emphasizing the importance of hand hygiene, wearing masks, and social distancing.

Vaccination Awareness: Educating about the benefits and availability of vaccines.

NH – 44, Kompally, Secunderand 200 100. Telangana, INDIA Siva Sivani Degree College Mobile: - +91-9247048112. Website: ssdc.ac.in Kompally,Medchal-Malkajgirl(Dt)-500100