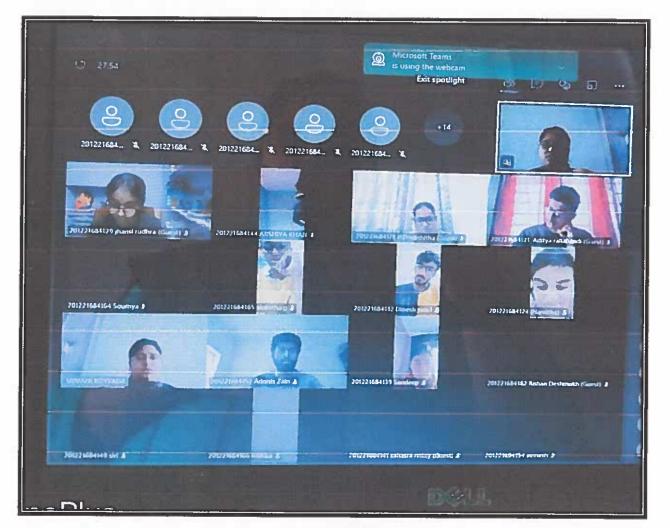

#### Date: 23-12-2020

An online workshop on mask preparation likely covered various aspects of creating masks. It probably included tutorials on selecting materials, design techniques, and crafting methods, catering to different skill levels. The workshop might have also provided tips on customization and decoration, emphasizing safety and comfort. Additionally, there could have been discussions on the cultural and historical significance of masks, and how they are used in various contexts.