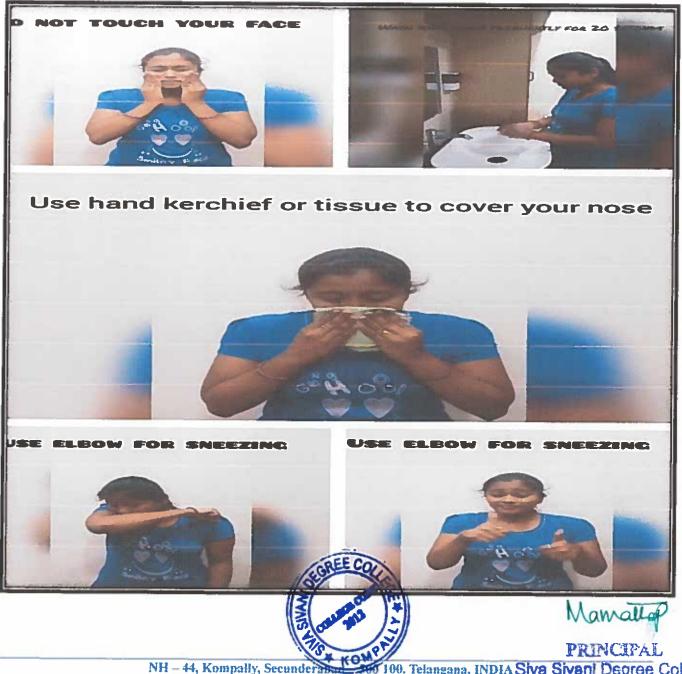

### Date: 16-10-2020

COVID-19 awareness program typically focuses on educating the public about the coronavirus, its transmission, symptoms, and prevention measures. Such programs often include:

Information about COVID-19: Understanding the nature of the virus, how it spreads, and its symptoms. Preventive Measures: Emphasizing the importance of hand hygiene, wearing masks, and social distancing.