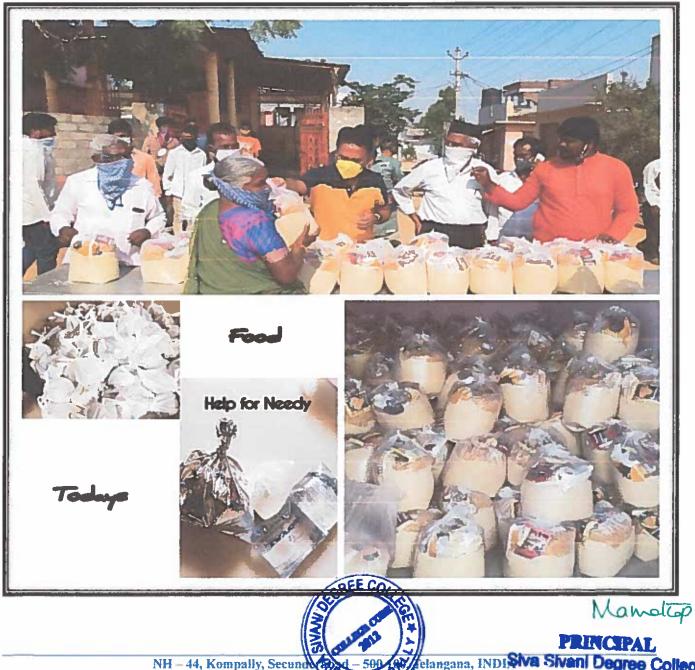

# **REPORT ON NSS FOOD DONATION**

# Date: 17-11-2020

The National Service Scheme (NSS), known for its community service activities, often organizes food donation drives. These initiatives focus on providing food to underprivileged communities, supporting hunger alleviation efforts, and promoting social responsibility among NSS volunteers. Such events typically involve collecting, packaging, and distributing nutritious food to those in need, reflecting the NSS's commitment to societal welfare and the upliftment of the less fortunate.

Students visited flood effected area and extended relief activity to the needy people

Manalop PRINCIPAL Siva Sivani Degree College

SIVA SIVANI DEGREE COLLEGE (Affiliated to Osmania University)