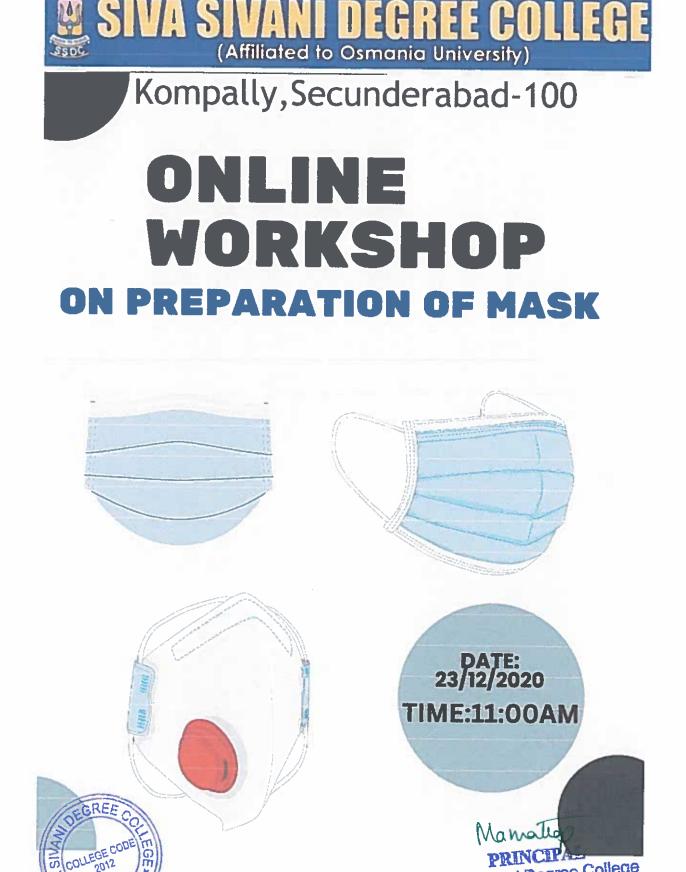

# **ONLINE WORK SHOP ON PREPARATION OF MASK**

Date: 15/12/2020

То

The Principal Siva Sivani Degree College Kompally Hyderabad.

Sub: Request letter to organize Online work shop on preparation of mask

Respected Madam,

# CIRCULAR

Date: 18/12/2020

This is to inform all staff and students that "Online workshop on preparation of mask" is scheduled on 23/12/2020. The students who are interested can give their names to our Academic coordinator Mr. Kesava giri.

#### Date: 23-12-2020

An online workshop on mask preparation likely covered various aspects of creating masks. It probably included tutorials on selecting materials, design techniques, and crafting methods, catering to different skill levels. The workshop might have also provided tips on customization and decoration, emphasizing safety and comfort. Additionally, there could have been discussions on the cultural and historical significance of masks, and how they are used in various contexts.