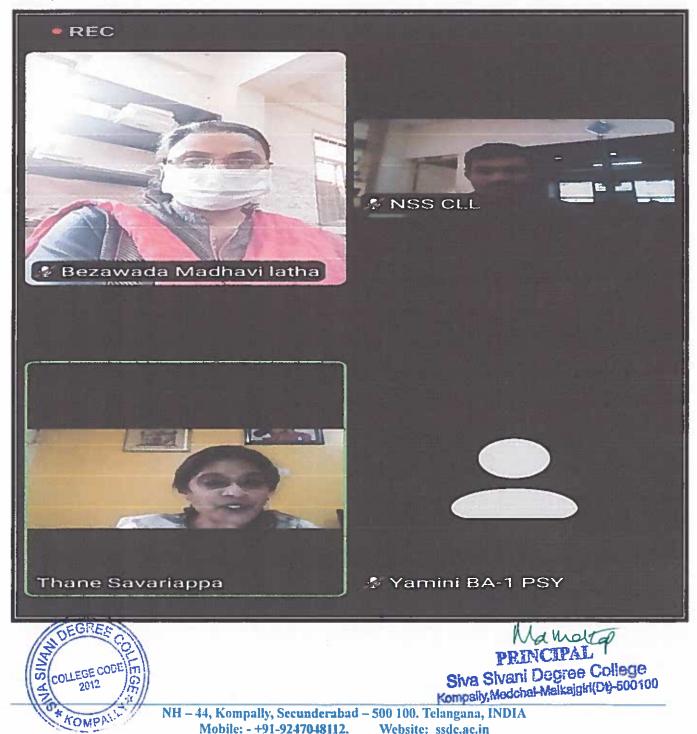

# **ONLINE WORK SHOP ON PREPARATION OF MASK**

Date: 15/12/2020

То

The Principal Siva Sivani Degree College Kompally Hyderabad.

Sub: Request letter to organize Online work shop on preparation of mask

Respected Madam,

With reference to the above subject cited, I am writing to express my sincere concern and interest in conducting Online work shop on preparation of mask Program. As a responsible member of the college community, I believe that organizing Online work shop on preparation of mask Program can educate students about Design variations that balance breathability and filtration efficacy.

I would kindly request your support and approval for this initiative. I am confident that the implementation of Online work shop on preparation of mask program will not only align with the college's commitment to holistic education but also contribute to the broader wellbeing of our students.

# CIRCULAR

Date: 18/12/2020

This is to inform all staff and students that "Online workshop on preparation of mask" is scheduled on 23/12/2020. The students who are interested can give their names to our Academic coordinator Mr. Kesava giri.

#### Date: 23-12-2020

An online workshop on mask preparation likely covered various aspects of creating masks. It probably included tutorials on selecting materials, design techniques, and crafting methods, catering to different skill levels. The workshop might have also provided tips on customization and decoration, emphasizing safety and comfort. Additionally, there could have been discussions on the cultural and historical significance of masks, and how they are used in various contexts.