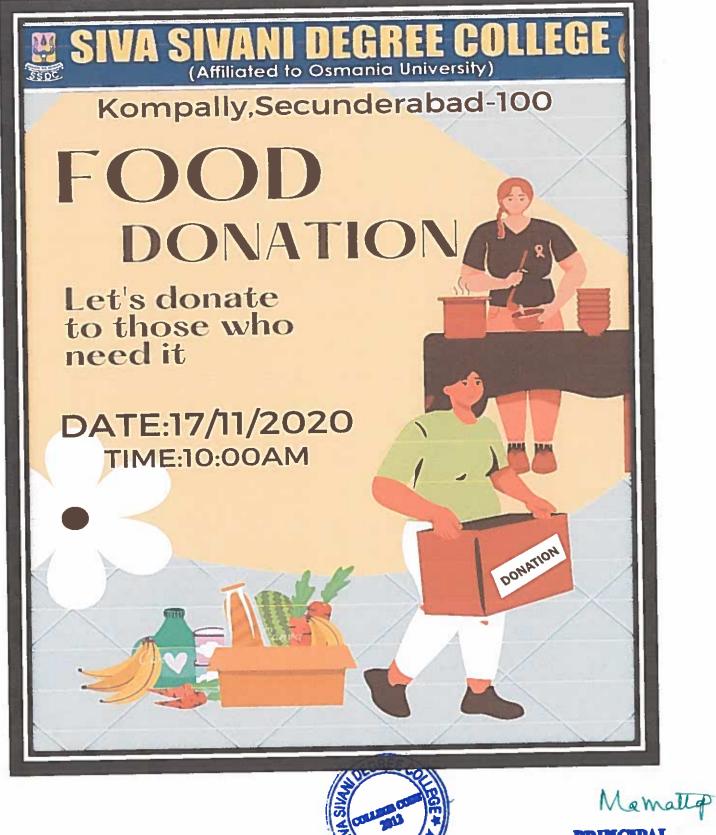

# NSS FOOD DONATION

Date: /3/11/2020

EGE

To The Principal Siva Sivani Degree College Kompally Hyderabad. Sub: Request letter to organize NSS Food donation

SIVA SIVAI

Respected Madam,

With reference to the above subject cited, I am writing to express my sincere concern and interest in conducting NSS Food donation Program. As a responsible member of the college community, I believe that organizing NSS Food donation Program can educate students about the providing food to underprivileged communities, supporting hunger alleviation efforts, and promoting social responsibility among NSS volunteers

# **NSS FOOD DONATION**

Date: 13/11/2020

The Principal Siva Sivani Degree College Kompally Hyderabad.

Sub: Request letter to organize NSS Food donation

Respected Madam,

With reference to the above subject cited, I am writing to express my sincere concern and interest in conducting NSS Food donation Program. As a responsible member of the college community, I believe that organizing NSS Food donation Program can educate students about the providing food to underprivileged communities, supporting hunger alleviation efforts, and promoting social responsibility among NSS volunteers

(Affiliated to Osmania University)

CIRCULAR

Date: 14/11/2020

This is to inform all staff and students that "Food Donation" is scheduled on 17/11/2020. The students who are interested can give their names to our Community service coordinator Mr. P. Maruthi Sharath.

# Date: 17-11-2020

The National Service Scheme (NSS), known for its community service activities, often organizes food donation drives. These initiatives focus on providing food to underprivileged communities, supporting hunger alleviation efforts, and promoting social responsibility among NSS volunteers. Such events typically involve collecting, packaging, and distributing nutritious food to those in need, reflecting the NSS's commitment to societal welfare and the upliftment of the less fortunate.