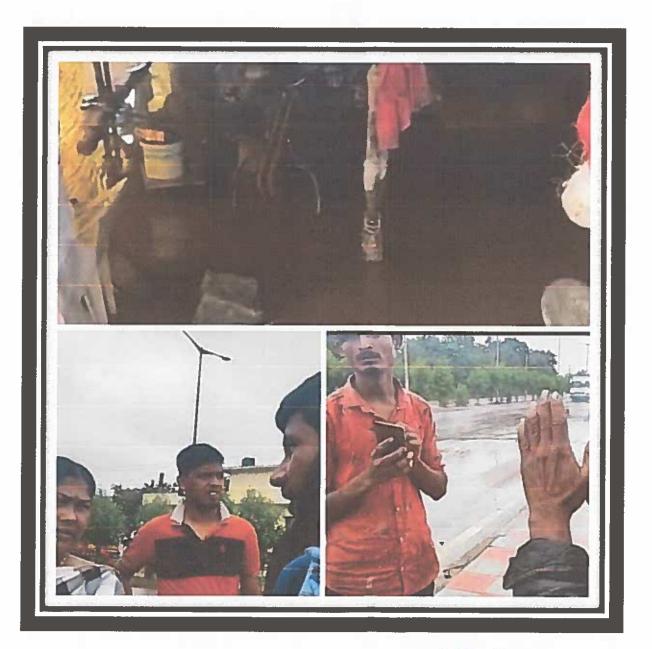

Students visited flood effected area and extended relief activity to the needy people

Manalop PRINCIPAL Siva Sivani Degree College

SIVA SIVANI DEGREE COLLEGE (Affiliated to Osmania University)