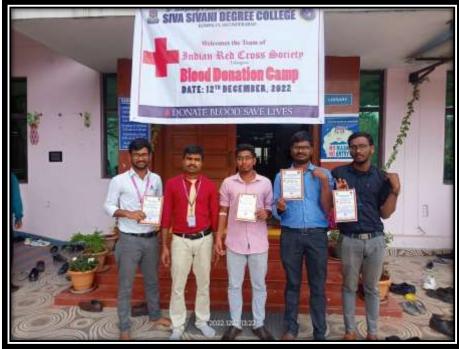

### 8. BLOOD DONATION

Blood Donation Camp-12-12-2022: The blood donation camp supervised by SSDC students. Before commencement of the program students visited all the classes and explained everyone to participate and contribute more blood so by this initiative the no. participants increased in this camp. Many teachers and students are donated their blood.

**BLOOD DONATION -2022** 

100. Telangana, INDIA PRINCIPAL
Website: ssdc.ac.in Siva Sivani Degree College
Kompelly, Medchal-Meikelgiri(Dt)-500100