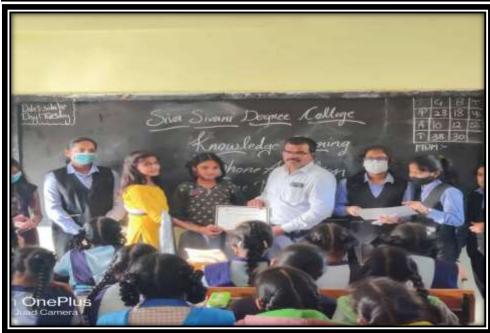

### 16. HELPING HANDS

"Helping Hands" students of SSDC visited Feb 4 th-2023 to orphanage" Chninnari Ranula Ellu" students interacted with children in the orphanage, they supplied snacks, rice bags, food items, chocolates to the students. The main moto of the students is "to bring smile on the faces of children".

### **HELPING HANDS**

Website: ssdc.ac.in Siva Sivani Degree College
Kompelly,Medchal-Melkelgiri(Dt)-500100