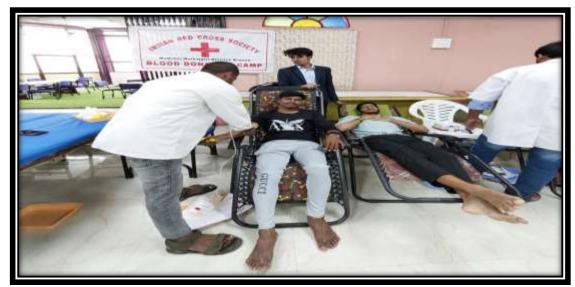

### 1. BLOOD DONATION CAMP

Charity at Siva Sivani is the regular process NSS students are rendering their service to the community blood donation camp conducted in the campus in the year 2019.NSS students coordinated and organized this program under the banner of helping hands. Students collected the enrollment form all the classes who are incrusted to donate blood based on the no. of students enrolled all the arrangements are done accordingly.

### 1. BLOOD DONATION CAMP

Mobile: - +91-9247048112.

NH - 44, Kompally, Secunderabad - 500 100. Telangana, INDIA

Website: ssdc.ac.in Siva Sivani Degree College Kompally, Medchal-Malkalgiri(Dt)-500100