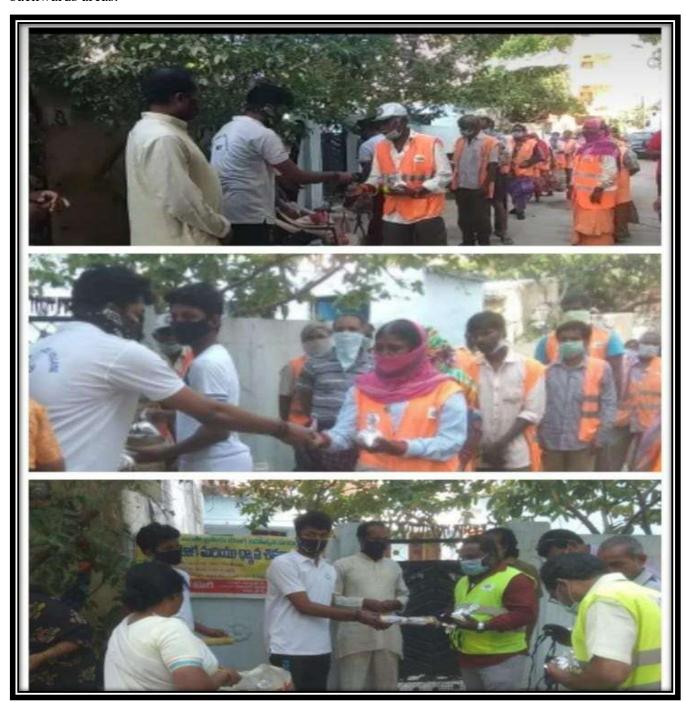

### 21. NSS HELPING HANDS TO GHMC ON COVID TIME

NSS "HELPING HANDS" student coordinators of SSDC broadened their assistance during the pandemic situation 2020. This time NSS volunteers united GHMC rendered their duties in the backwards areas.

NSS HELPING HANDS TO GHMC ON COVID TIME

NH – 44, Kompally, Secunderabad – 500 100. Telangana, INDIA Mobile: - +91-9247048112. Website: ssdc.ac.in

Website: ssdc.ac.in Siva Sivani Degree College Kompelly,Medchal-Melkalgiri(Dt)-500100