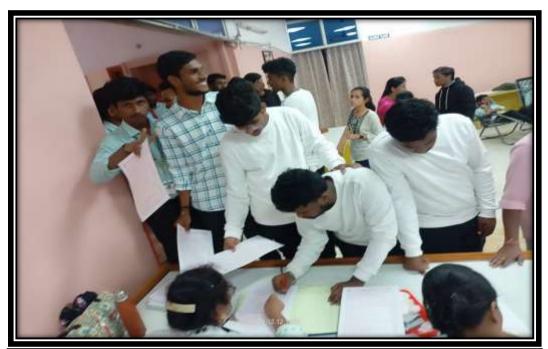

### 1. BLOOD DONATION CAMP

Charity at Siva Sivani is the regular process NSS students are rendering their service to the community blood donation camp conducted in the campus in the year 2019.NSS students coordinated and organized this program under the banner of helping hands. Students collected the enrollment form all the classes who are incrusted to donate blood based on the no. of students enrolled all the arrangements are done accordingly.

### 1. BLOOD DONATION CAMP

Mobile: - +91-9247048112.

NH - 44, Kompally, Secunderabad - 500 100. Telangana, INDIA

Website: ssdc.ac.in Siva Sivani Degree College Kompally, Medchal-Malkalgiri(Dt)-500100