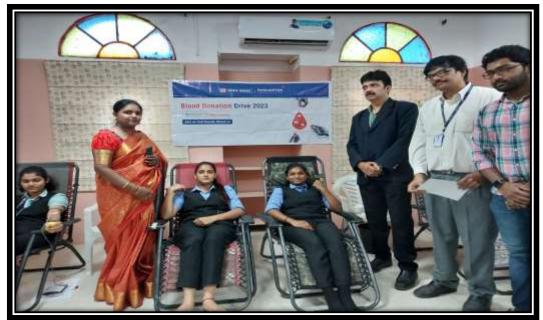

### 8. BLOOD DONATION

Blood Donation Camp-12-12-2022: The blood donation camp supervised by SSDC students. Before commencement of the program students visited all the classes and explained everyone to participate and contribute more blood so by this initiative the no. participants increased in this camp. Many teachers and students are donated their blood.

**BLOOD DONATION -2022** 

100. Telangana, INDIA PRINCIPAL
Website: ssdc.ac.in Siva Sivani Degree College
Kompelly, Medchal-Meikelgiri(Dt)-500100