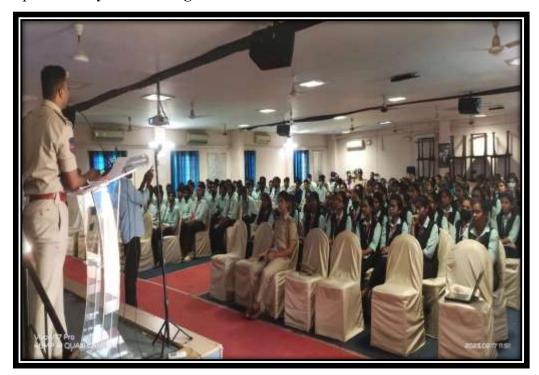

### 6. AWARENESS PROGRAM ON DRUG ADDICTION AMONG THE YOUNGSTERS

Addiction of Drug: Awareness program on Drug addiction among the youngsters, to make students to know about the consequences of drug addiction are showcased in this awareness camp conducted by Local Senior Inspector." Say no TO Drugs"

AWARENESS PROGRAM ON DRUG ADDICTION AMONG THE YOUNGSTERS

NH – 44, Kompally, Secunderabad – 500 100. Telangana, INDIA Mobile: - +91-9247048112. Website: ssdc.ac.in

Website: ssdc.ac.in Siva Sivani Degree College Kompelly,Medchal-Melkalgiri(Dt)-500100