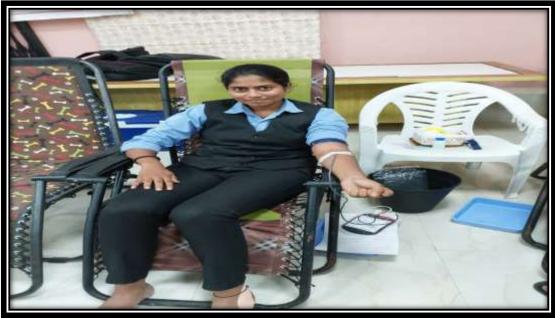

### 3. BLOOD DONATION CAMP-2020

Blood donation Camp-2020: NSS students are the organizers of the program they did lot of campaigning to encourage the students to donate blood after that they took enrollment and made arrangement for the blood camp.

### **BLOOD DONATION CAMP-2020**

Mobile: - +91-9247048112.

NH – 44, Kompally, Secunderabad – 500 100. Telangana, INDIA

Website: ssdc.ac.in Siva Sivani Degree College Kompelly, Medchal-Melkalgiri(Dt)-500100