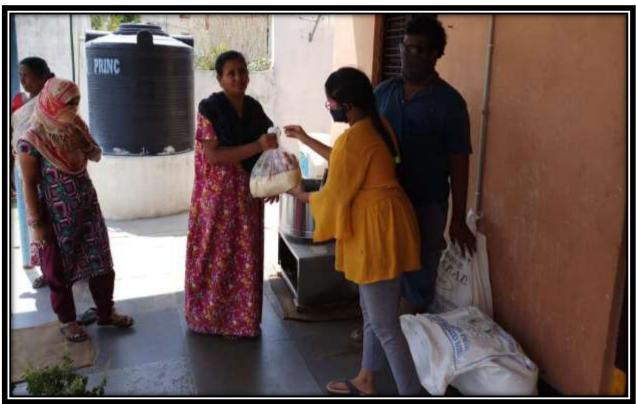

### 2. NSS HELPING HANDS DURING THE COVID-19

NSS Helping Hands During The COVID-19: students are helping the people during the pandemic situation the bottom level who are suffering. Our SSDC NSS students supplied food and necessities.

### 12. NSS HELPING HAND IN VILLAGE

NSS Helping Hands during The COVID-19: students are helping the people during the pandemic situation the bottom level who are suffering. Our SSDC NSS students supplied food and necessities.

### 14. NSS HELPING HANDS

NSS "Helping Hands" NSS students supplied food items during the pandemic situation. AT the time of COVID-19 many people were suffering with hunger mainly in the slum areas. Students of SSDC did survey of the backward areas and provided necessities at the time of lockdown.