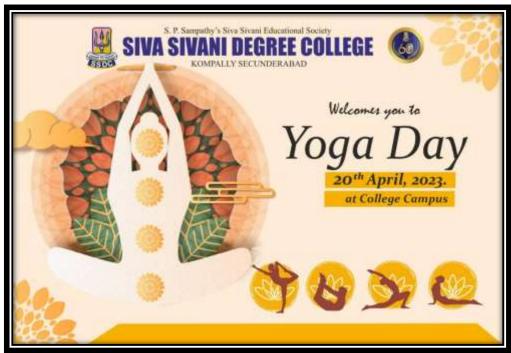

### 5. YOGA DAY

Yoga Day: SSDC is giving due priority to fitness of the students. Creating healthy environment to learn is the main aim of maintain Yoga centre in the college. Yoga and fitness centre is actively engaged in the different programs. As a part of making the students aware of Healthy & Fitness Yoga day is conducted in the college.

YOGA DAY

NH – 44, Kompally, Secunderabad – 500 100. Telangana, INDIA Mobile: - +91-9247048112. Website: ssdc.ac.in

Website: ssdc.ac.in Siva Sivani Degree College Kompelly,Medchal-Melkalgiri(Dt)-500100