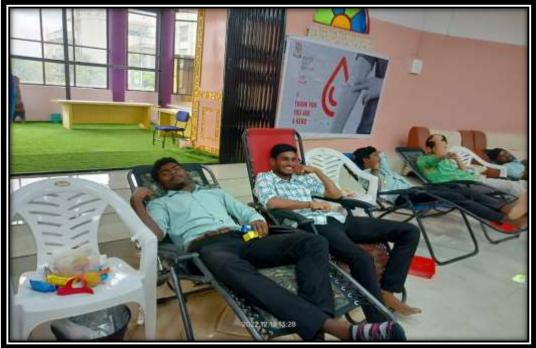

### 3. BLOOD DONATION CAMP-2020

Blood donation Camp-2020: NSS students are the organizers of the program they did lot of campaigning to encourage the students to donate blood after that they took enrollment and made arrangement for the blood camp.

### **BLOOD DONATION CAMP-2020**

Mobile: - +91-9247048112.

NH – 44, Kompally, Secunderabad – 500 100. Telangana, INDIA

Website: ssdc.ac.in Siva Sivani Degree College Kompelly, Medchal-Melkalgiri(Dt)-500100