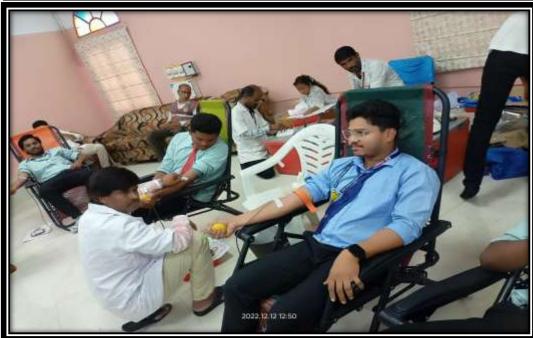

### 11. BLOOD DONATION

Blood Donation Camp-12/5/2023: The blood donation camp supervised by SSDC students. Before commencement of the program students visited all the classes and explained everyone to participate and contribute more blood so by this initiative the no. participants increased in this camp. Many teachers and students are donated their blood.

**BLOOD DONATION 12/5/2023** 

Website: ssdc.ac.in Siva Sivani Degree College
Kompelly,Medchal-Melkalgiri(Dt)-500100