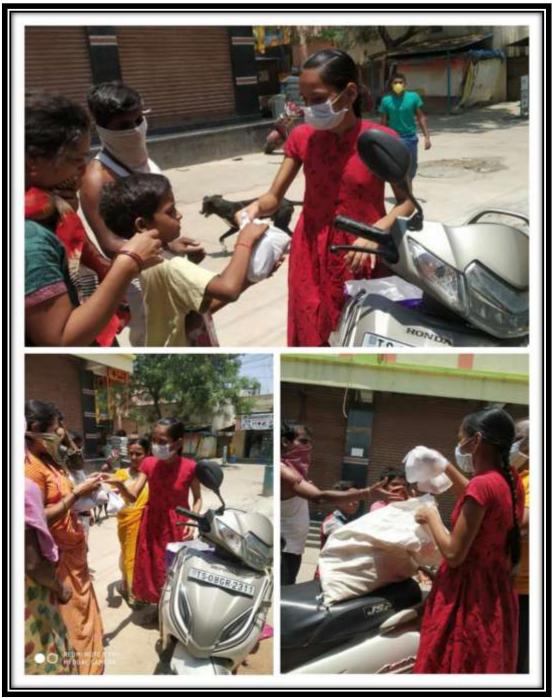

### 2. NSS HELPING HANDS DURING THE COVID-19

NSS Helping Hands During The COVID-19: students are helping the people during the pandemic situation the bottom level who are suffering. Our SSDC NSS students supplied food and necessities.

### **NSS HELPING HANDS DURING THE COVID-19**

NH – 44, Kompally, Secunderabad – 500 100. Telangana, INDIA Mobile: - +91-9247048112. Website: ssdc.ac.in

0 100. Telangana, INDIA PRINCIPAL
Website: ssdc.ac.in Siva Sivani Degree College
Kompelly, Medchal-Malkalgiri(Dt)-500100