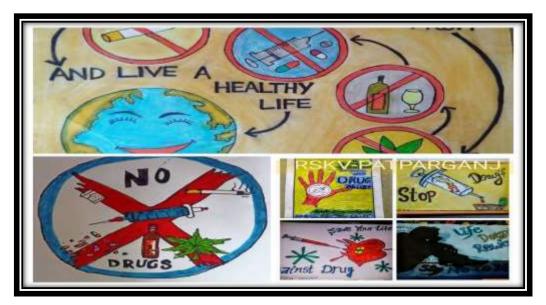

### 6. AWARENESS PROGRAM ON DRUG ADDICTION AMONG THE YOUNGSTERS

Addiction of Drug: Awareness program on Drug addiction among the youngsters, to make students to know about the consequences of drug addiction are showcased in this awareness camp conducted by Local Senior Inspector." Say no TO Drugs"

AWARENESS PROGRAM ON DRUG ADDICTION AMONG THE YOUNGSTERS

NH – 44, Kompally, Secunderabad – 500 100. Telangana, INDIA Mobile: - +91-9247048112. Website: ssdc.ac.in

Website: ssdc.ac.in Siva Sivani Degree College Kompelly,Medchal-Melkalgiri(Dt)-500100