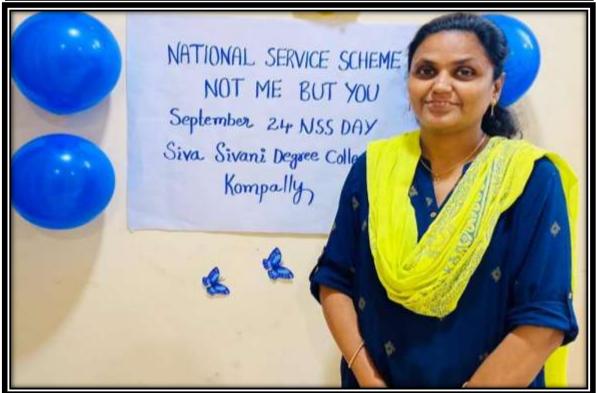

### 7. NSS DAY CELEBRATION

NSS DAY CELEBRATIONS: "Not Me but You" celebrations of NSS performed in the institute. NSS Students are operating energetically in the college they are performing several events fir community development. Truly our students are doing their work as Helping Hands. NSS helping hands extended their services every time every where.

NSS DAY CELEBRATION 2021/11/27

NH – 44, Kompally, Secunderabad – 500 100. Telangana, INDIA Mobile: - +91-9247048112. Website: ssdc.ac.in

100. Telangana, INDIA PRINCIPAL
Website: ssdc.ac.in Siva Sivani Degree College
Kompelly,Medchal-Melkalgiri(Dt)-500100