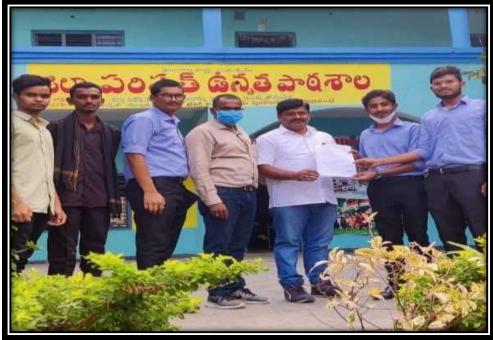

### 4. FLOODS AT HYDERABAD- NOV 3RD-2020

Floods at Hyderabad- NOV 3rd-2020: NSS students under the banner of Helping Hands to deal with the situation students acted as a volunteer they took the officials to the affected area and helped the people who were under the tough situations. flood water were cleared by the officials after the notice given by SSDC students. In this way students helped by using the skills of disaster management.

FLOODS AT HYDERABAD- NOV 3RD-2020

NH – 44, Kompally, Secunderabad – 500 100. Telangana, INDIA Mobile: - +91-9247048112. Website: ssdc.ac.in

Website: ssdc.ac.in Siva Sivani Degree College Kompelly,Medchal-Melkelgiri(Dt)-500100