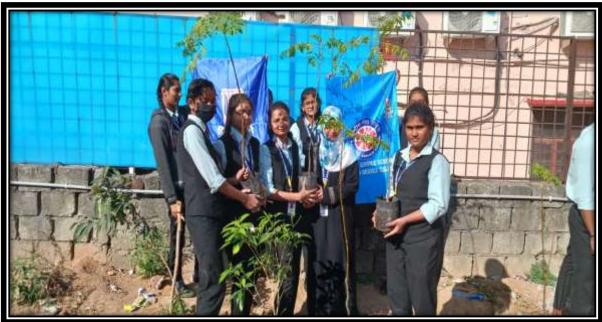

### 18. PLANTING A TREE

"Go Green" SSDC GO GREEN CAMPINGING organised by the students in the college. This greenery drive helped the students to know about importance of greenery in the campus. To make the college environment healthy and hygiene this greenery initiative induced many students to take part in such a programs.

PLANTING A TREE

NH – 44, Kompally, Secunderabad – 500 100. Telangana, INDIA Mobile: - +91-9247048112. Website: ssdc.ac.in

Website: ssdc.ac.in Siva Sivani Degree College Kompelly, Medchal-Melkelgiri (Dt)-500100