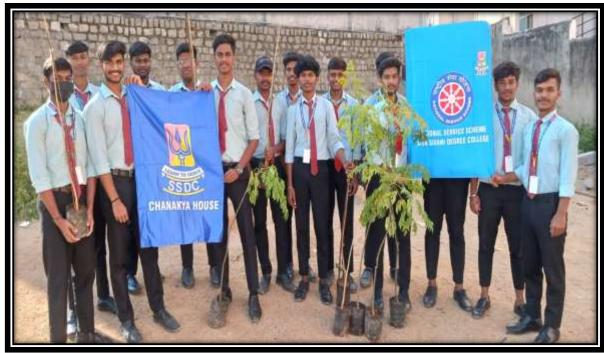

### 18. PLANTING A TREE

"Go Green" SSDC GO GREEN CAMPINGING organised by the students in the college. This greenery drive helped the students to know about importance of greenery in the campus. To make the college environment healthy and hygiene this greenery initiative induced many students to take part in such a programs.

PLANTING A TREE

NH – 44, Kompally, Secunderabad – 500 100. Telangana, INDIA Mobile: - +91-9247048112. Website: ssdc.ac.in

Website: ssdc.ac.in Siva Sivani Degree College Kompelly, Medchal-Melkelgiri (Dt)-500100