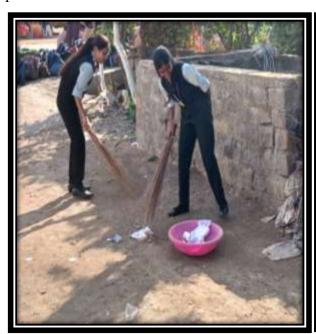

### 22. CLEANING COLLEGE CAMPUS

"Swatch Bharath Abhiyan" SSDC students took the initiative to spread the blow of clean and green campaign in the college. Students contributed energetically all over to spread glow of clean and green explicit vibes.

**CLEANING COLLEGE CAMPUS** 

NH – 44, Kompally, Secunderabad – 500 100. Telangana, INDIA Mobile: - +91-9247048112. Website: ssdc.ac.in

Website: ssdc.ac.in Siva Sivani Degree College Kompelly, Medchal-Melkalgiri (Dt)-500100