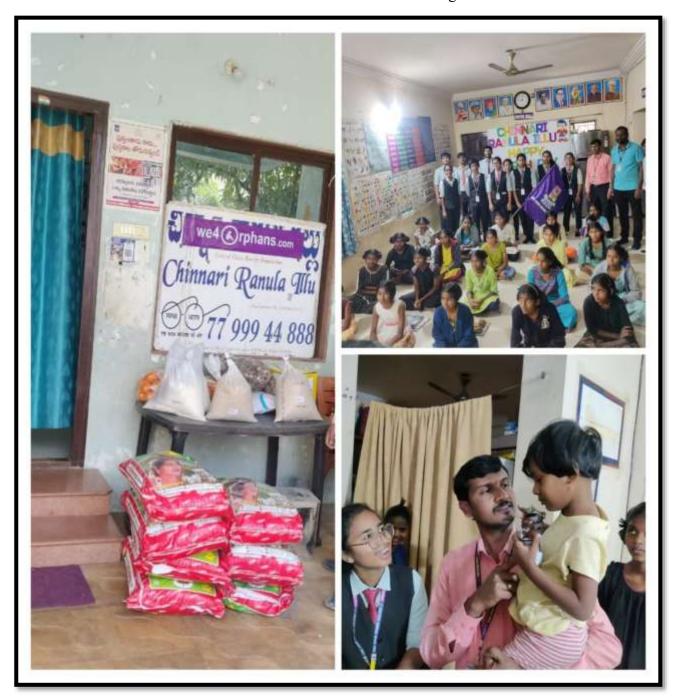

### 16. HELPING HANDS

"Helping Hands" students of SSDC visited Feb 4 th-2023 to orphanage" Chninnari Ranula Ellu" students interacted with children in the orphanage, they supplied snacks, rice bags, food items, chocolates to the students. The main moto of the students is "to bring smile on the faces of children".

### **HELPING HANDS**

Website: ssdc.ac.in Siva Sivani Degree College
Kompelly,Medchal-Melkelgiri(Dt)-500100