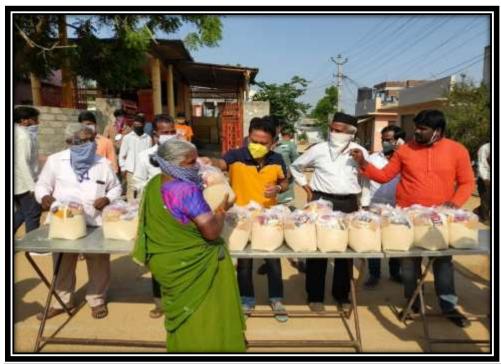

### 2. NSS HELPING HANDS DURING THE COVID-19

NSS Helping Hands During The COVID-19: students are helping the people during the pandemic situation the bottom level who are suffering. Our SSDC NSS students supplied food and necessities.

### **NSS HELPING HANDS DURING THE COVID-19**

NH – 44, Kompally, Secunderabad – 500 100. Telangana, INDIA Mobile: - +91-9247048112. Website: ssdc.ac.in

0 100. Telangana, INDIA PRINCIPAL
Website: ssdc.ac.in Siva Sivani Degree College
Kompelly, Medchal-Malkalgiri(Dt)-500100