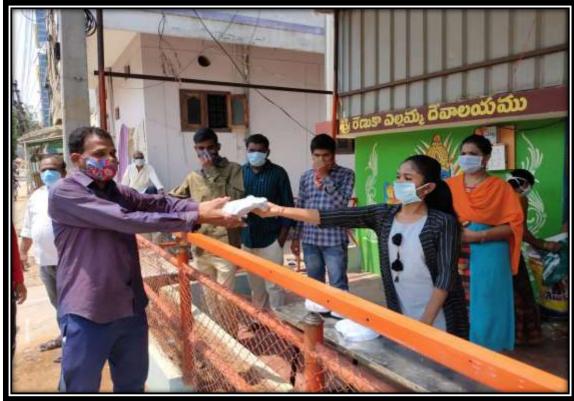

### 16. HELPING HANDS

"Helping Hands" students of SSDC visited Feb 4 th-2023 to orphanage" Chninnari Ranula Ellu" students interacted with children in the orphanage, they supplied snacks, rice bags, food items, chocolates to the students. The main moto of the students is "to bring smile on the faces of children".

### **HELPING HANDS**

Website: ssdc.ac.in Siva Sivani Degree College
Kompelly,Medchal-Melkelgiri(Dt)-500100