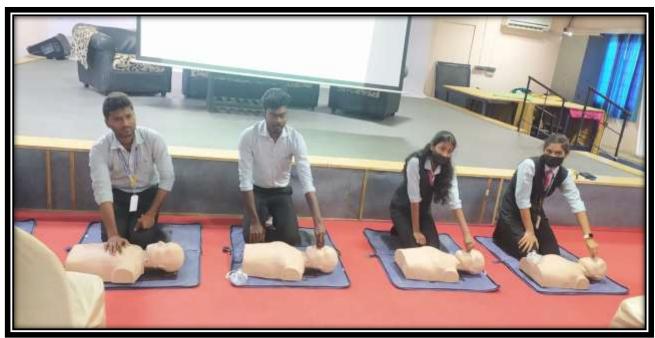

### 13. AWARENESS PROGRAM CPR 2022

Cardiopulmonary resuscitation CRP awareness campaign conducted by SSDC for the students. During the cardio emergency how to help the people what kind of precautionary measures are to be taken demonstrated in the campaign? The police officials were the resource person who explained about the rescue system during the cardio attack.

**AWARENESS PROGRAM CPR 2022** 

NH – 44, Kompally, Secunderabad – 500 100. Telangana, INDIA Mobile: - +91-9247048112. Website: ssdc.ac.in

Website: ssdc.ac.in Siva Sivani Degree College
Kompelly,Medchal-Melkelgiri(Dt)-500100