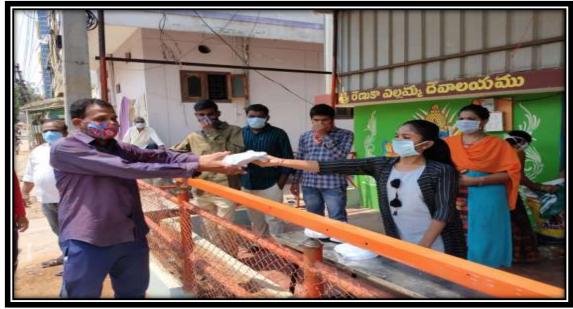

### 2. NSS HELPING HANDS DURING THE COVID-19

NSS Helping Hands During The COVID-19: students are helping the people during the pandemic situation the bottom level who are suffering. Our SSDC NSS students supplied food and necessities.

100. Telangana, INDIA PRINCIPAL
Website: ssdc.ac.in Siva Sivani Degree College
Kompelly, Medchal-Meikalgiri (Dt)-500100