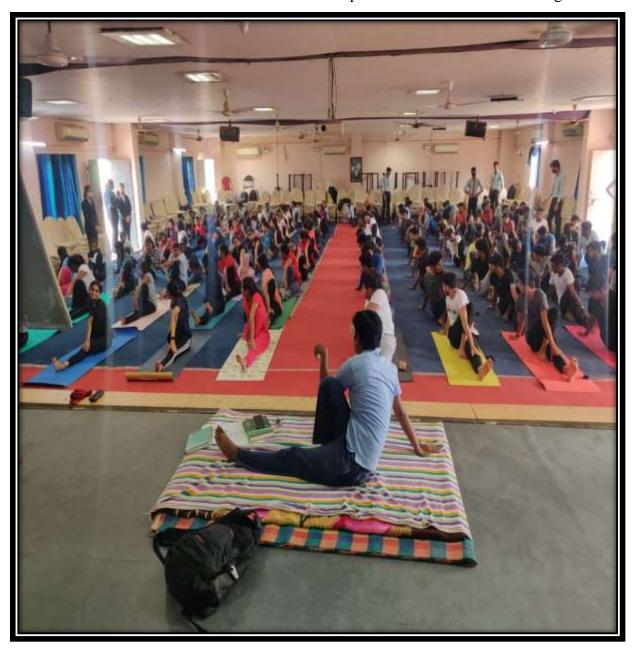

### 5. YOGA DAY

Yoga Day: SSDC is giving due priority to fitness of the students. Creating healthy environment to learn is the main aim of maintain Yoga centre in the college. Yoga and fitness centre is actively engaged in the different programs. As a part of making the students aware of Healthy & Fitness Yoga day is conducted in the college.

YOGA DAY

NH – 44, Kompally, Secunderabad – 500 100. Telangana, INDIA Mobile: - +91-9247048112. Website: ssdc.ac.in

Website: ssdc.ac.in Siva Sivani Degree College Kompelly,Medchal-Melkalgiri(Dt)-500100