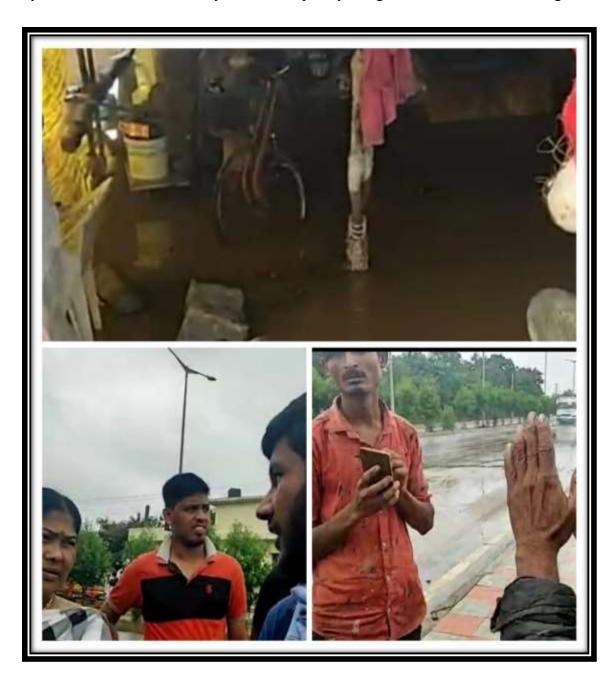

### 4. FLOODS AT HYDERABAD- NOV 3RD-2020

Floods at Hyderabad- NOV 3rd-2020: NSS students under the banner of Helping Hands to deal with the situation students acted as a volunteer they took the officials to the affected area and helped the people who were under the tough situations. flood water were cleared by the officials after the notice given by SSDC students. In this way students helped by using the skills of disaster management.

FLOODS AT HYDERABAD- NOV 3RD-2020

NH – 44, Kompally, Secunderabad – 500 100. Telangana, INDIA Mobile: - +91-9247048112. Website: ssdc.ac.in

Website: ssdc.ac.in Siva Sivani Degree College Kompelly,Medchal-Melkelgiri(Dt)-500100