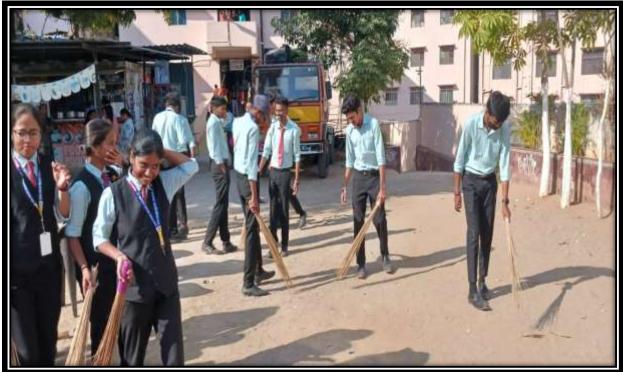

### 22. CLEANING COLLEGE CAMPUS

"Swatch Bharath Abhiyan" SSDC students took the initiative to spread the blow of clean and green campaign in the college. Students contributed energetically all over to spread glow of clean and green explicit vibes.

**CLEANING COLLEGE CAMPUS** 

NH – 44, Kompally, Secunderabad – 500 100. Telangana, INDIA Mobile: - +91-9247048112. Website: ssdc.ac.in

Website: ssdc.ac.in Siva Sivani Degree College Kompelly, Medchal-Melkalgiri (Dt)-500100