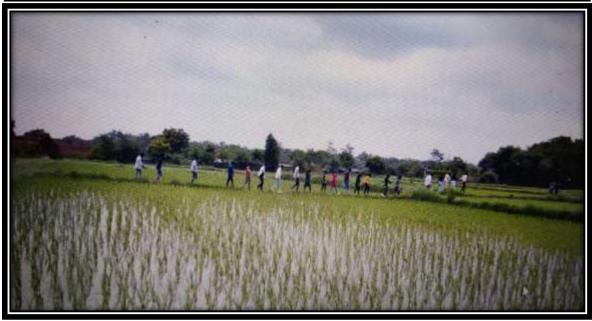

### 10. CULTIVATION OF PADDY

Cultivation of paddy: students visited to near village, and they did forming in this tour students learned how grow paddy. This instructive program was created much interest about agriculture to all the Participants who attended this trip.

### **CULTIVATION OF PADDY 2022**

NH – 44, Kompally, Secunderabad – 500 100. Telangana, INDIA Mobile: - +91-9247048112. Website: ssdc.ac.in

Website: ssdc.ac.in Siva Sivani Degree College Kompelly, Medchal-Melkalgiri (Dt)-500100