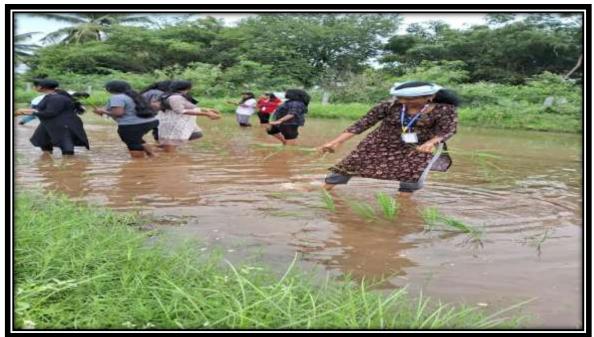

### 4. FLOODS AT HYDERABAD- NOV 3RD-2020

Floods at Hyderabad- NOV 3rd-2020: NSS students under the banner of Helping Hands to deal with the situation students acted as a volunteer they took the officials to the affected area and helped the people who were under the tough situations. flood water were cleared by the officials after the notice given by SSDC students. In this way students helped by using the skills of disaster management.

FLOODS AT HYDERABAD- NOV 3RD-2020

NH – 44, Kompally, Secunderabad – 500 100. Telangana, INDIA Mobile: - +91-9247048112. Website: ssdc.ac.in

Website: ssdc.ac.in Siva Sivani Degree College Kompelly,Medchal-Melkelgiri(Dt)-500100