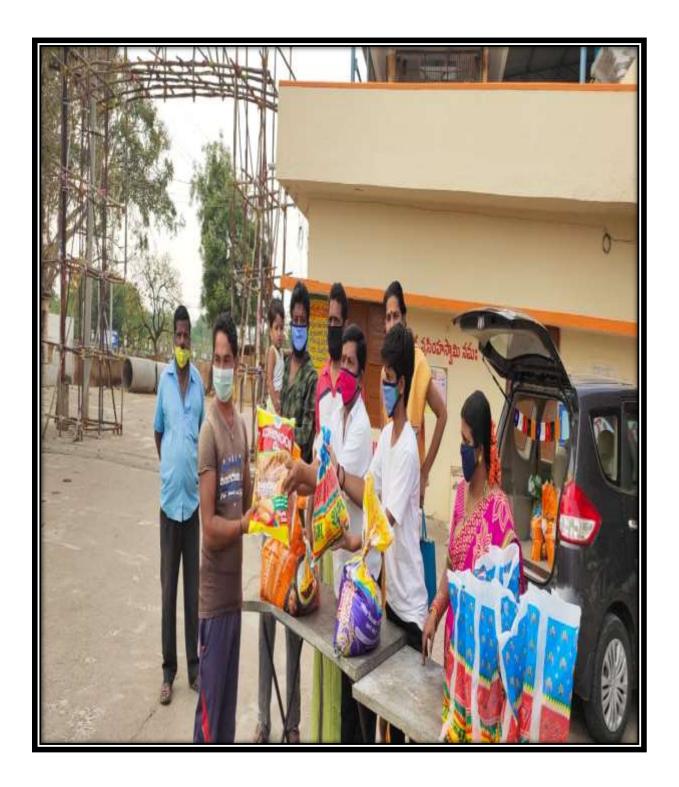

### 2. NSS HELPING HANDS DURING THE COVID-19

NSS Helping Hands During The COVID-19: students are helping the people during the pandemic situation the bottom level who are suffering. Our SSDC NSS students supplied food and necessities.

### **NSS HELPING HANDS DURING THE COVID-19**

NH – 44, Kompally, Secunderabad – 500 100. Telangana, INDIA Mobile: - +91-9247048112. Website: ssdc.ac.in

0 100. Telangana, INDIA PRINCIPAL
Website: ssdc.ac.in Siva Sivani Degree College
Kompelly, Medchal-Malkalgiri(Dt)-500100