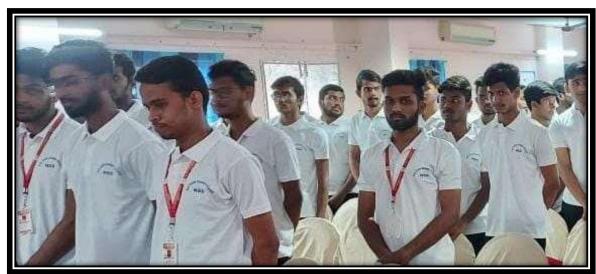

### 7. NSS DAY CELEBRATION

NSS DAY CELEBRATIONS: "Not Me but You" celebrations of NSS performed in the institute. NSS Students are operating energetically in the college they are performing several events fir community development. Truly our students are doing their work as Helping Hands. NSS helping hands extended their services every time every where.

NSS DAY CELEBRATION 2021/11/27

NH – 44, Kompally, Secunderabad – 500 100. Telangana, INDIA Mobile: - +91-9247048112. Website: ssdc.ac.in

100. Telangana, INDIA PRINCIPAL
Website: ssdc.ac.in Siva Sivani Degree College
Kompelly,Medchal-Melkalgiri(Dt)-500100