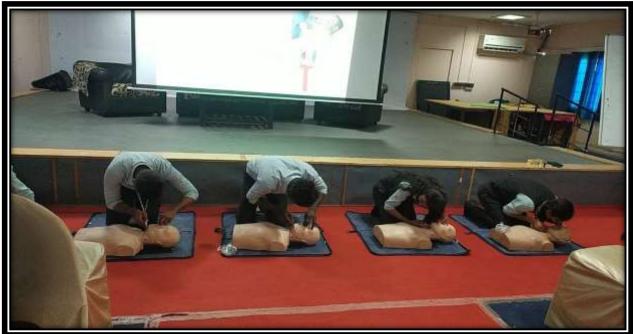

### 13. AWARENESS PROGRAM CPR 2022

Cardiopulmonary resuscitation CRP awareness campaign conducted by SSDC for the students. During the cardio emergency how to help the people what kind of precautionary measures are to be taken demonstrated in the campaign? The police officials were the resource person who explained about the rescue system during the cardio attack.

**AWARENESS PROGRAM CPR 2022** 

NH – 44, Kompally, Secunderabad – 500 100. Telangana, INDIA Mobile: - +91-9247048112. Website: ssdc.ac.in

Website: ssdc.ac.in Siva Sivani Degree College
Kompelly,Medchal-Melkelgiri(Dt)-500100