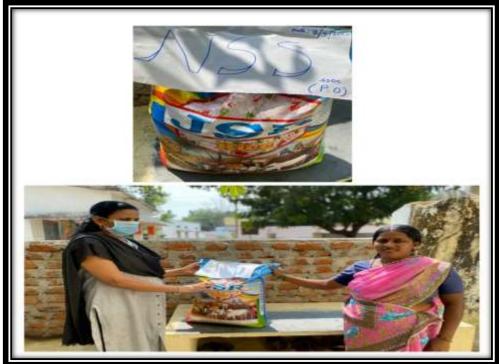

### 12. NSS HELPING HAND IN VILLAGE

NSS Helping Hands during The COVID-19: students are helping the people during the pandemic situation the bottom level who are suffering. Our SSDC NSS students supplied food and necessities.

NSS HELPING HAND IN VILLAGE

Website: ssdc.ac.in Siva Sivani Degree College Kompally,Medchal-Malkalgiri(Dt)-500100