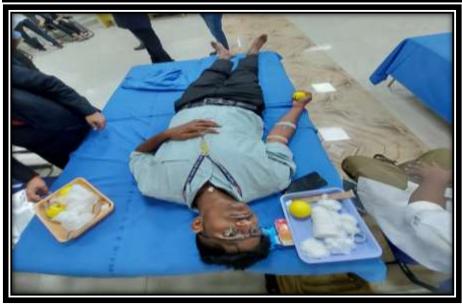

### 1. BLOOD DONATION CAMP

Charity at Siva Sivani is the regular process NSS students are rendering their service to the community blood donation camp conducted in the campus in the year 2019.NSS students coordinated and organized this program under the banner of helping hands. Students collected the enrollment form all the classes who are incrusted to donate blood based on the no. of students enrolled all the arrangements are done accordingly.

### 1. BLOOD DONATION CAMP

Mobile: - +91-9247048112.

NH - 44, Kompally, Secunderabad - 500 100. Telangana, INDIA

Website: ssdc.ac.in Siva Sivani Degree College Kompally, Medchal-Malkalgiri(Dt)-500100