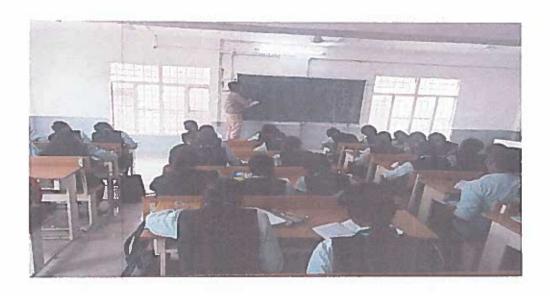

Mrs. DEEPIKA SAMPATHY
Associate Vice President

REPORT ON
"BUSINESS ENGLISH"

(DATE 09-10-2020)

A VALUE-ADDED COURSE ON "BUSINESS ENGLISH" was conducted by Mrs. M. Lochana for BBA II year students. This course was held from 10-SEP-2020 to 08-OCT- 2020. He has trained on the Effective communication, Verbal and non- verbal communication, soft skills and personality development etc.,

Mrs. M. Lochana explaining about "BUSINESS ENGLISH"

She elaborated about communication skills and covers topics like presentation skills, public speaking, soft skills etc., the session was ended with personality development. This session was informative and helpful for the students to understand about "BUSINESS ENGLISH"